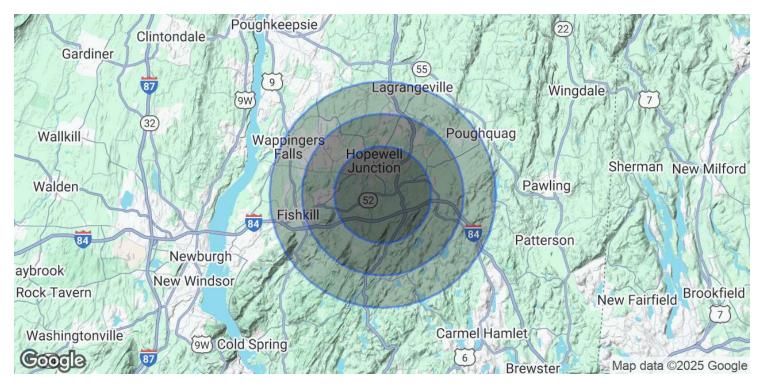

## DEMOGRAPHICS & STATISTICS POPULATION, HOUSEHOLD & INCOME

#### MID-HUDSON VALLEY REGION

| POPULATION                           | 3 MILES              | 5 MILES               | 7 MILES               |
|--------------------------------------|----------------------|-----------------------|-----------------------|
| Total Population                     | 14,163               | 48,910                | 85,486                |
| Average Age                          | 42                   | 43                    | 44                    |
| Average Age (Male)                   | 41                   | 42                    | 43                    |
| Average Age (Female)                 | 43                   | 44                    | 44                    |
|                                      |                      |                       |                       |
|                                      |                      |                       |                       |
| HOUSEHOLDS & INCOME                  | 3 MILES              | 5 MILES               | 7 MILES               |
| HOUSEHOLDS & INCOME Total Households | <b>3 MILES</b> 4,994 | <b>5 MILES</b> 17,177 | <b>7 MILES</b> 31,550 |
|                                      |                      |                       |                       |
| Total Households                     | 4,994                | 17,177                | 31,550                |
| Total Households # of Persons per HH | 4,994<br>2.8         | 17,177<br>2.8         | 31,550<br>2.7         |