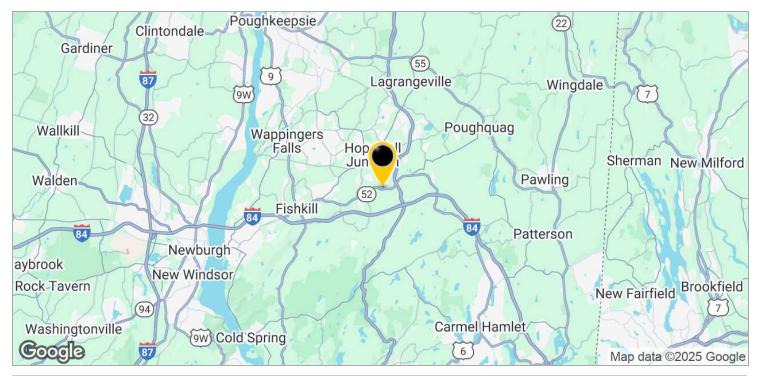

# INTERSTATE 84, EXIT 50 - (5 MINUTES) 2425 NYS ROUTE 52, HOPEWELL JUNCTION, NY 12533

### TACONIC STATE PARKWAY, EXIT 38 - (2 MINUTES)