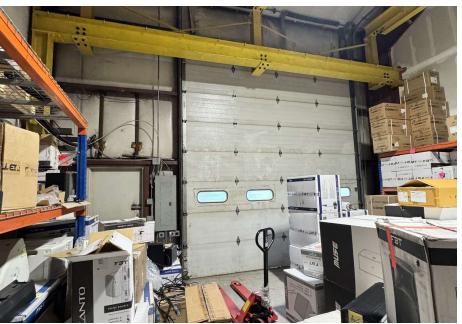

#### **PROPERTY OVERVIEW**

CR Properties Group, LLC is pleased to offer Two spaces For Lease on 72 Airport Drive, Wappingers Falls, NY 12590. This Location is across the street (NYS Route 376, New Hackensack Road) from Dutchess County Airport, 14 Minutes from Interstate 84, Exit 46, 12 Minutes from the Taconic State Parkway, 18 Minutes from the Mid-Hudson Bridge, and 20 Minutes from the Newburgh Beacon Bridge. The spaces available are Unit 1-3 (3,100 SF) and Unit 1-4 (3,500 SF).