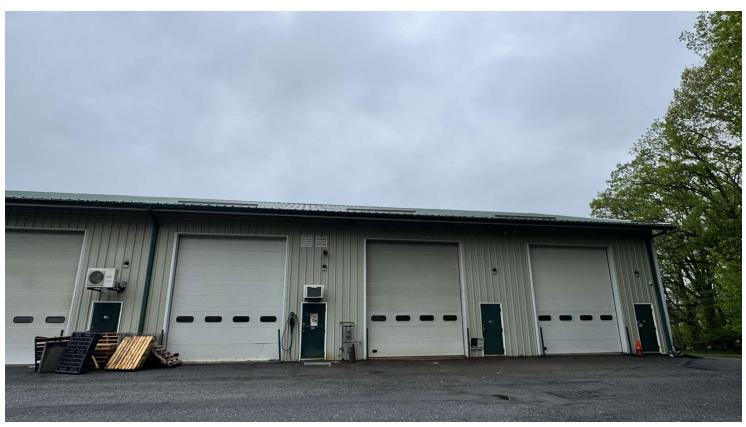

## WAREHOUSE SPACES FOR LEASE 72 AIRPORT DRIVE, WAPPINGERS FALLS, NY 12590

### WAREHOUSE, FLEX SPACE, DISTRIBUTION

ADDRESS: NYS Route 376

72 Airport Drive

Wappingers Falls, NY 12590

**LOCATION:** Interstate 84, Exit 46 - 14 Minutes

Taconic State Parkway - 12 Minutes

Mid-Hudson Bridge - 18 Minutes