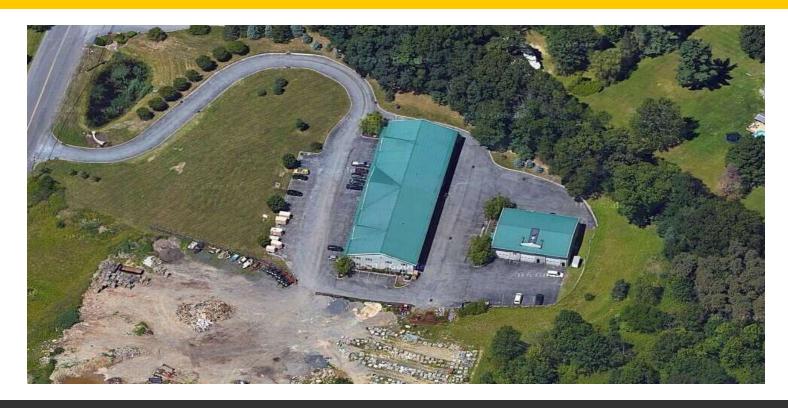

## WAREHOUSE SPACES FOR LEASE 72 AIRPORT DRIVE, WAPPINGERS FALLS, NY 12590

#### **PROPERTY OVERVIEW**

CR Properties Group, LLC is pleased to offer Two spaces For Lease on 72 Airport Drive, Wappingers Falls, NY 12590. This Location is across the street (NYS Route 376, New Hackensack Road) from Dutchess County Airport, 14 Minutes from Interstate 84, Exit 46, 12 Minutes from the Taconic State Parkway, 18 Minutes from the Mid-Hudson Bridge, and 20 Minutes from the Newburgh Beacon Bridge. The spaces available are Unit 1-3 (3,100 SF) and Unit 1-4 (3,500 SF).