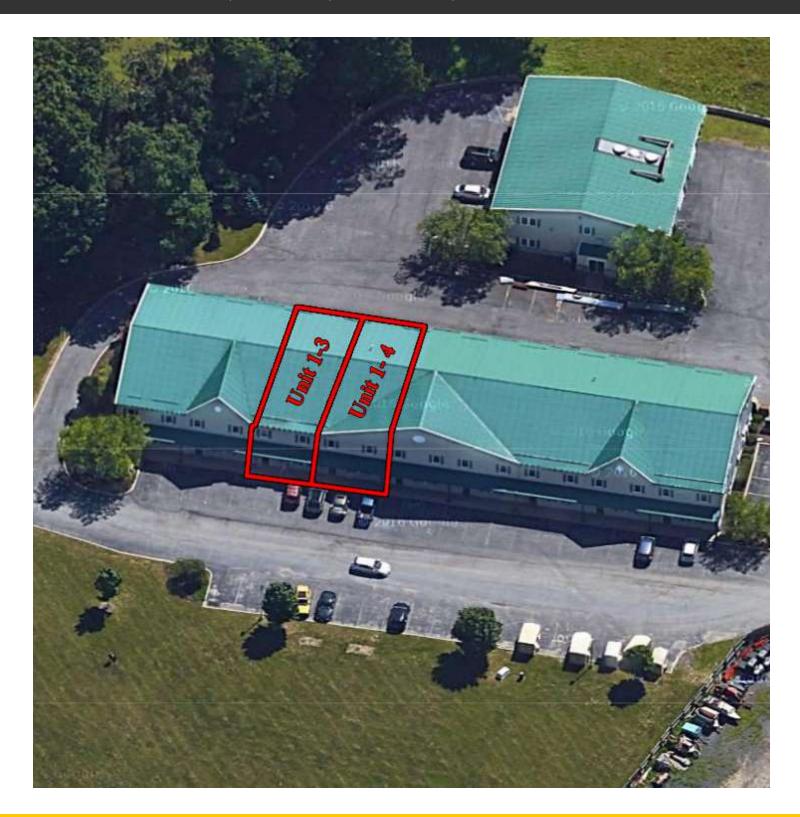

Newburgh Beacon Bridge - 20 Minutes

SPACES AVAILABLE: Unit 1-3: 3,100 SF

Unit 1-4: 3,500 SF

**LEASE RATE:** Unit 1-3: \$3,250 Per Month, Gross

Unit 1-4: \$3,700 Per Month, Gross

Sale: Available Upon Request

#### **PROPERTY OVERVIEW**

CR Properties Group, LLC is pleased to offer Two spaces For Lease on 72 Airport Drive, Wappingers Falls, NY 12590. This Location is across the street (NYS Route 376, New Hackensack Road) from Dutchess County Airport, 14 Minutes from Interstate 84, Exit 46, 12 Minutes from the Taconic State Parkway, 18 Minutes from the Mid-Hudson Bridge, and 20 Minutes from the Newburgh Beacon Bridge. The spaces available are Unit 1-3 (3,100 SF) and Unit 1-4 (3,500 SF).