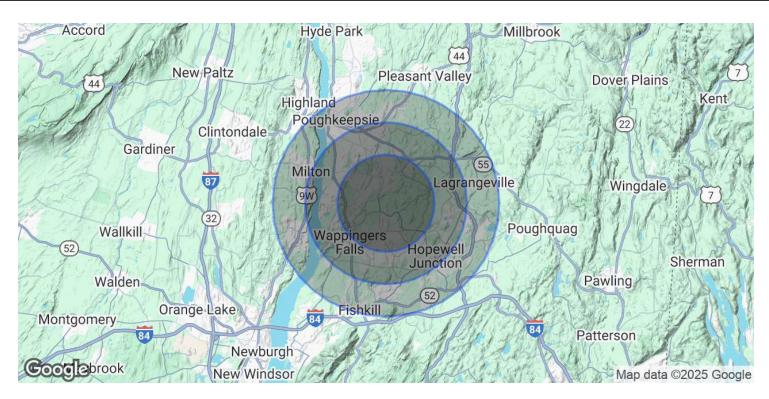

# DEMOGRAPHICS & STATISTICS POPULATION, HOUSEHOLD & INCOME

### **HUDSON VALLEY AREA OF NEW YORK STATE**

| POPULATION                           | 3 MILES               | 5 MILES               | 7 MILES               |
|--------------------------------------|-----------------------|-----------------------|-----------------------|
| Total Population                     | 27,851                | 79,253                | 153,290               |
| Average Age                          | 43                    | 43                    | 42                    |
| Average Age (Male)                   | 42                    | 41                    | 41                    |
| Average Age (Female)                 | 44                    | 44                    | 43                    |
|                                      |                       |                       |                       |
|                                      |                       |                       |                       |
| HOUSEHOLDS & INCOME                  | 3 MILES               | 5 MILES               | 7 MILES               |
| HOUSEHOLDS & INCOME Total Households | <b>3 MILES</b> 10,102 | <b>5 MILES</b> 29,306 | <b>7 MILES</b> 58,512 |
|                                      |                       |                       |                       |
| Total Households                     | 10,102                | 29,306                | 58,512                |
| Total Households # of Persons per HH | 10,102<br>2.8         | 29,306<br>2.7         | 58,512<br>2.6         |