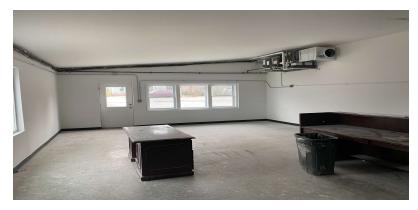

## PROPERTY OVERVIEW

CR Properties Group, LLC is pleased to offer an Industrial / Office Building For Lease with Yard Space on 137 Overlook Road, Poughkeepsie, NY. The Mid-Hudson Bridge is 9 Minutes / 4.8 Miles away. The Industrial Building is 3,000 SF with Yard Space Available. The ceiling height is 10' 6" with two garage doors.