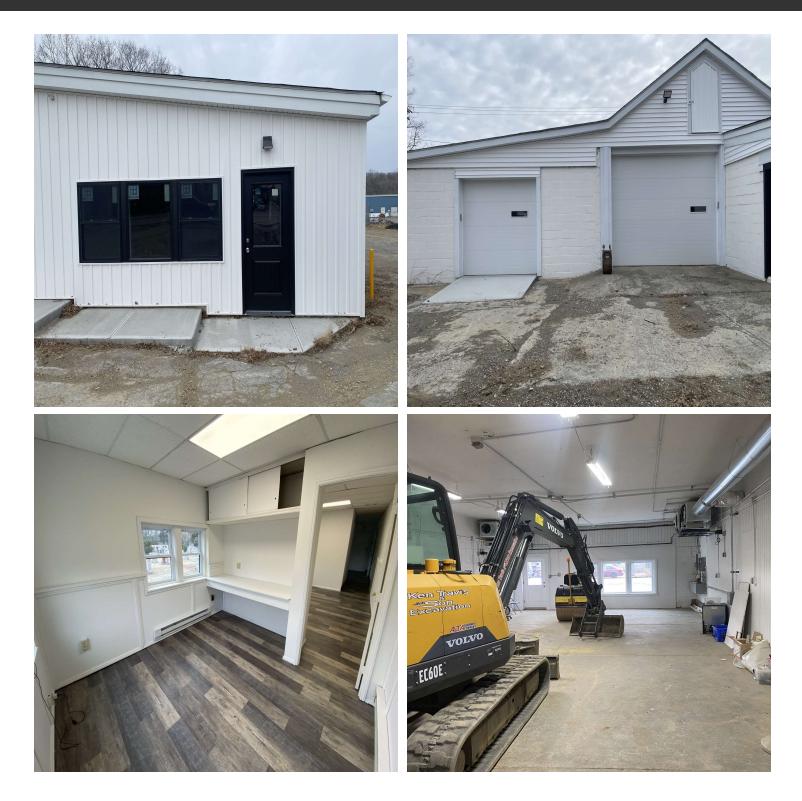

## PROPERTY OVERVIEW

CR Properties Group, LLC is pleased to offer an Industrial / Office Building For Lease with Yard Space on 137 Overlook Road, Poughkeepsie, NY. The Mid-Hudson Bridge is 9 Minutes / 4.8 Miles away. The Industrial Building is 3,000 SF with Yard Space Available. The ceiling height is 10' 6" with two garage doors.

## TWO GARAGE DOORS, 10'6" CEILING HEIGHT

CR Properties Group, LLC 295 Main Street Poughkeepsie, NY 12601 www.crproperties.com

For more information:

Thomas M. Cervone 845.485.3100 tom@crproperties.com