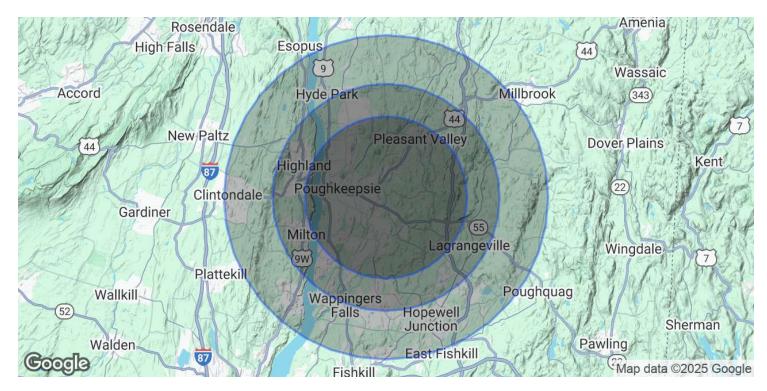

## MID-HUDSON VALLEY REGION

| POPULATION                              | 5 MILES   | 7 MILES   | 10 MILES  |
|-----------------------------------------|-----------|-----------|-----------|
| Total Population                        | 91,341    | 139,581   | 207,066   |
| Average Age                             | 40        | 41        | 42        |
| Average Age (Male)                      | 39        | 40        | 41        |
| Average Age (Female)                    | 41        | 42        | 43        |
| HOUSEHOLDS & INCOME                     | 5 MILES   | 7 MILES   | 10 MILES  |
| Total Households                        | 34,291    | 52,669    | 78,583    |
| # of Persons per HH                     | 2.7       | 2.7       | 2.6       |
| Average HH Income                       | \$117,159 | \$124,481 | \$130,090 |
| Average House Value                     | \$352,175 | \$373,020 | \$398,217 |
| Demographics data derived from AlphaMap |           |           |           |