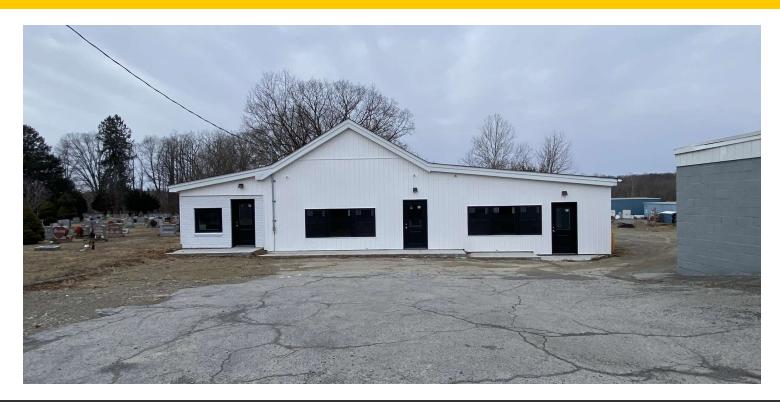

## INDUSTRIAL, WAREHOUSE, SHOP, YARD SPACE

| ADDRESS:       | 137 Overlook Road                    |  |  |
|----------------|--------------------------------------|--|--|
|                | Poughkeepsie, NY 12603               |  |  |
| LOCATION:      | Overlook Road in Poughkeepsie,       |  |  |
|                | NY, is a collector road as it serves |  |  |
|                | local residential areas and          |  |  |
|                | connects to larger roadways such     |  |  |
|                | as New York State Route 55.          |  |  |
|                |                                      |  |  |
| BUILDING SIZE: | 3 Spaces - 1,000 SF Each             |  |  |
|                | Total: 3,000 SF                      |  |  |
| LOT SIZE:      | 0.73 Acre                            |  |  |
| FRONTAGE:      | 54.5' on Overlook Road               |  |  |
| ZONING:        | Industrial Zoning                    |  |  |
| ASKING PRICE:  | Building: \$19.95 Per SF             |  |  |
|                | Yard Space: \$3 - \$5 Per SF         |  |  |

## PROPERTY OVERVIEW

CR Properties Group, LLC is pleased to offer an Industrial / Office Building For Lease with Yard Space on 137 Overlook Road, Poughkeepsie, NY. The Mid-Hudson Bridge is 9 Minutes / 4.8 Miles away. The Industrial Building is 3,000 SF with Yard Space Available. The ceiling height is 10' 6" with two garage doors.