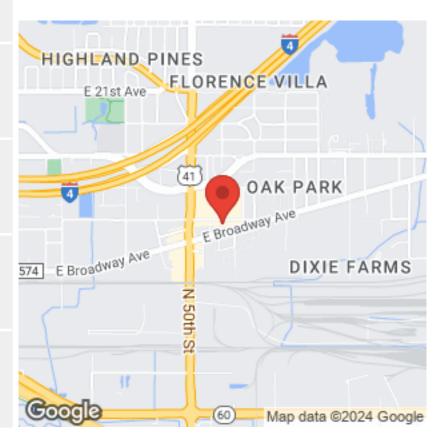

## REGIONAL MAP

5105 EAST 10TH AVENUE

**LOCATION MAPS** 5105 EAST 10TH AVENUE COMMERCIAL athys Ln U E Columbus Dr N.Whittier.St Jamie Dr Davey St Lauri Cir N 47th St 52nd S 574 (41 E 10th Ave z E 10th Ave 53rd St Parct E8th Ave E Broadway Ave Alpha Ct 52nd St **Coogle** Map data @2024 75 OLD SEMINOLE HEIGHTS SEMINOLE HEIGHTS 41 92 East 301 (585)Lake-Orient (574)EAST-TAMPA Mango Park (583) BRANDON ORIENT PARK TRACES YBOR CITY TAMPA HEIGHTS YBOR CITY BRANDONWOOD HISTORIC DISTRICT LIMONA WEST TAMPA Tampa IMPROVEMENT (60) HYDE PARK 41 (60 CLAIR-MEL CITY Google Palm River-Clair HEATHER LAKES AT BRANDON Mel DAVIS ISLANDS 75 Map data ©2024 Google