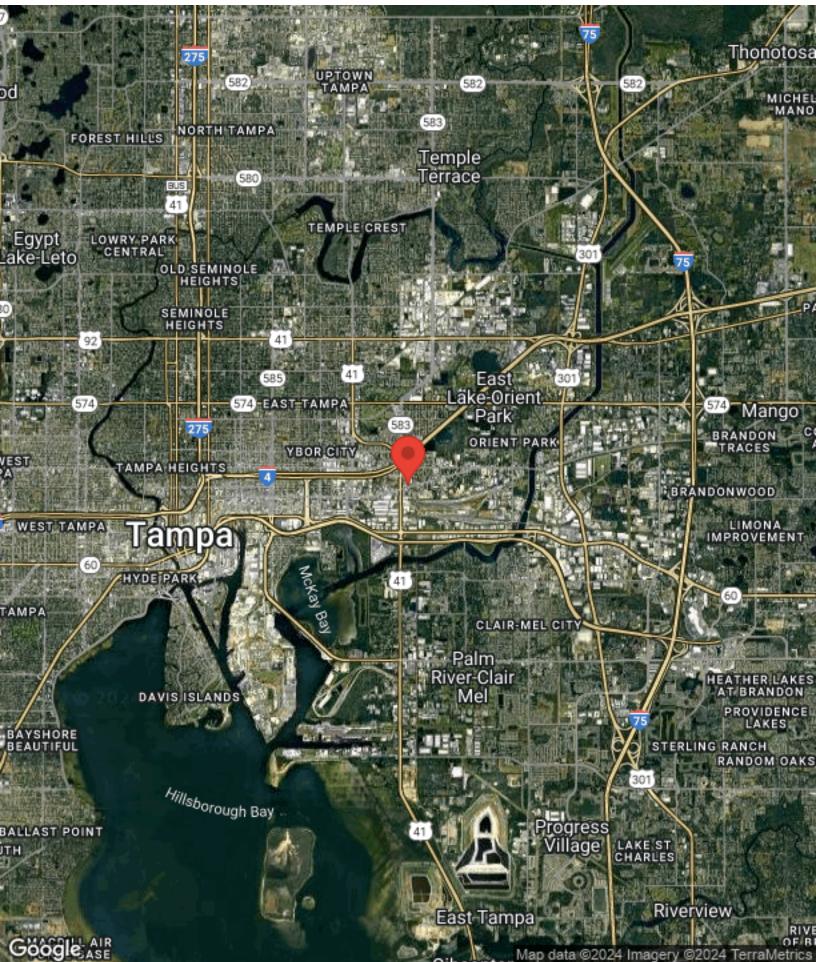

## REGIONAL MAP

5105 EAST 10TH AVENUE

**LOCATION MAPS** 5105 EAST 10TH AVENUE COMMERCIAL athys Ln U E Columbus Dr N.Whittier.St Jamie Dr Davey St Lauri Cir N 47th St 52nd S 574 (41 E 10th Ave z E 10th Ave 53rd St Parct E8th Ave E Broadway Ave Alpha Ct 52nd St **Coogle** Map data @2024 75 OLD SEMINOLE HEIGHTS SEMINOLE HEIGHTS 41 92 East 301 (585)Lake-Orient (574)EAST-TAMPA Mango Park (583) BRANDON ORIENT PARK TRACES YBOR CITY TAMPA HEIGHTS YBOR CITY BRANDONWOOD HISTORIC DISTRICT LIMONA WEST TAMPA Tampa IMPROVEMENT (60) HYDE PARK 41 (60 CLAIR-MEL CITY Google Palm River-Clair HEATHER LAKES AT BRANDON Mel DAVIS ISLANDS 75 Map data ©2024 Google