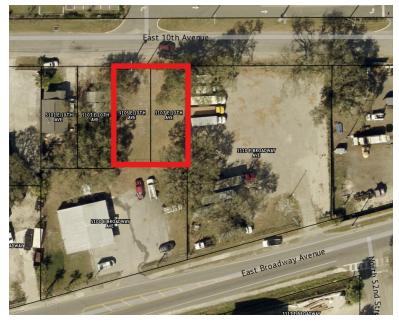

# **AERIAL MAP**

5105 FAST 10TH AVENUE

### **OFFERING SUMMARY**

LEASE TERM: 3 years

BUILDING SF: 0

**LOT SIZE**: 7.400 SF

FRONTAGE: 74.00

MONTHLY RENT \$2,500.00

## **Property Description**

Empty lot available for outdoor storage. Fenced-in and secure, there is no building on the property.