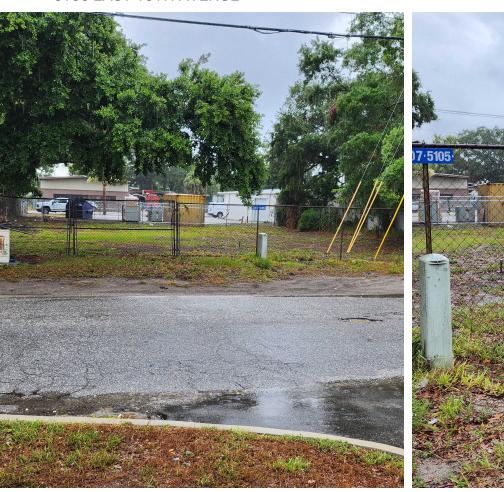

## **Property Description**

Empty lot available for outdoor storage. Fenced-in and secure, there is no building on the property.

# PROPERTY PHOTOS

5105 EAST 10TH AVENUE