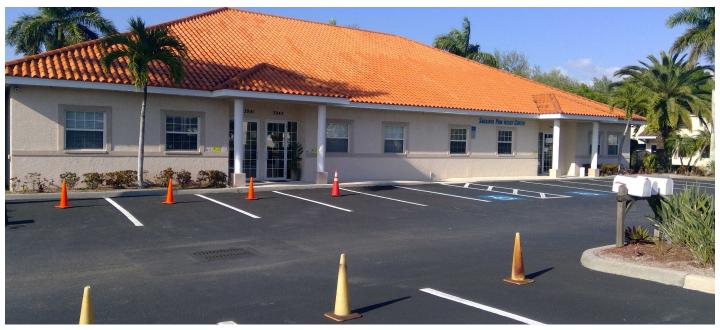

### 3941 CLARK ROAD

### **OFFERING SUMMARY**

**LEASE RATE**: \$21.50

LEASE TERM: 5 years

BUILDING SF: 7,880

RENTABLE SF: 7,700

AVAILABLE SF: 3,926

YEAR BUILT: 2000

BUILDING CLASS: B

# **Property Description**

Office available for lease, which can be used for medical or general office purposes. The office is 1,963 square feet. The office unit is built as a medical layout with 3 exam rooms with sinks, and treatment rooms. Both units have a reception and a waiting room.