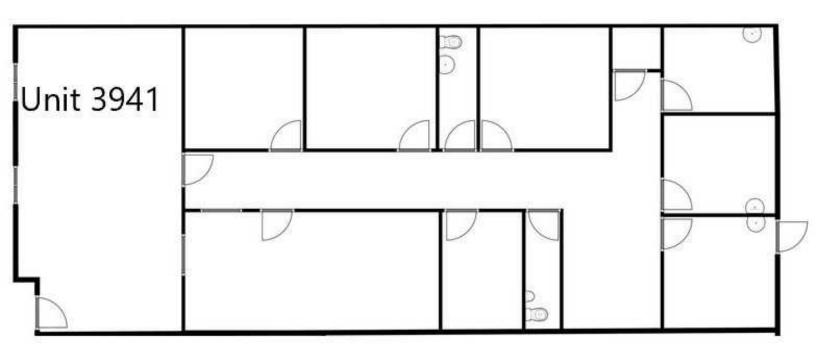

# **Property Description**

Office available for lease, which can be used for medical or general office purposes. The office is 1,963 square feet. The office unit is built as a medical layout with 3 exam rooms with sinks, and treatment rooms. Both units have a reception and a waiting room.