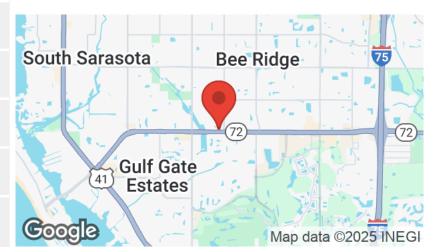

## **Location Overview**

Located on busy Clark Road in Sarasota County 2.5 miles east of I-75 and 2.45 miles west of US 41. The SMH Health Facility is located 2.2 miles to the east of the building with Sarasota Memorial Hospital a short 6 miles from the office. The office is conveniently located near Gulf Gate Estates, Palmer Ranch and Skye Ranch.