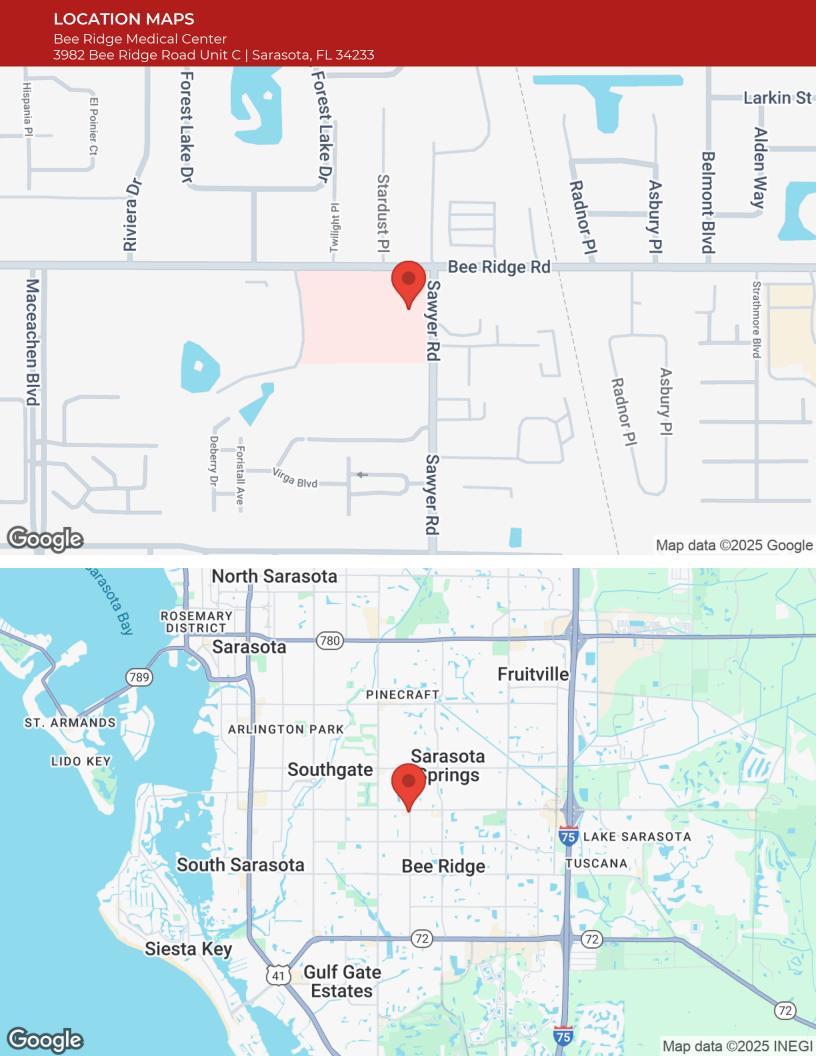

#### **Location Overview**

Strategically positioned in the heart of Sarasota, this medical office park sits between Sarasota Memorial Hospital and HCA Florida Sarasota Doctors Hospital. With high visibility and easy access from the busy intersection of Bee Ridge Road and Sawyer Road, the location is convenient for both patients and practitioners. The surrounding area is home to a diverse medical community, making it an ideal setting for a practice seeking referrals and professional synergy. This premier location offers a blend of accessibility, visibility, and proximity to Sarasota's leading medical institutions.