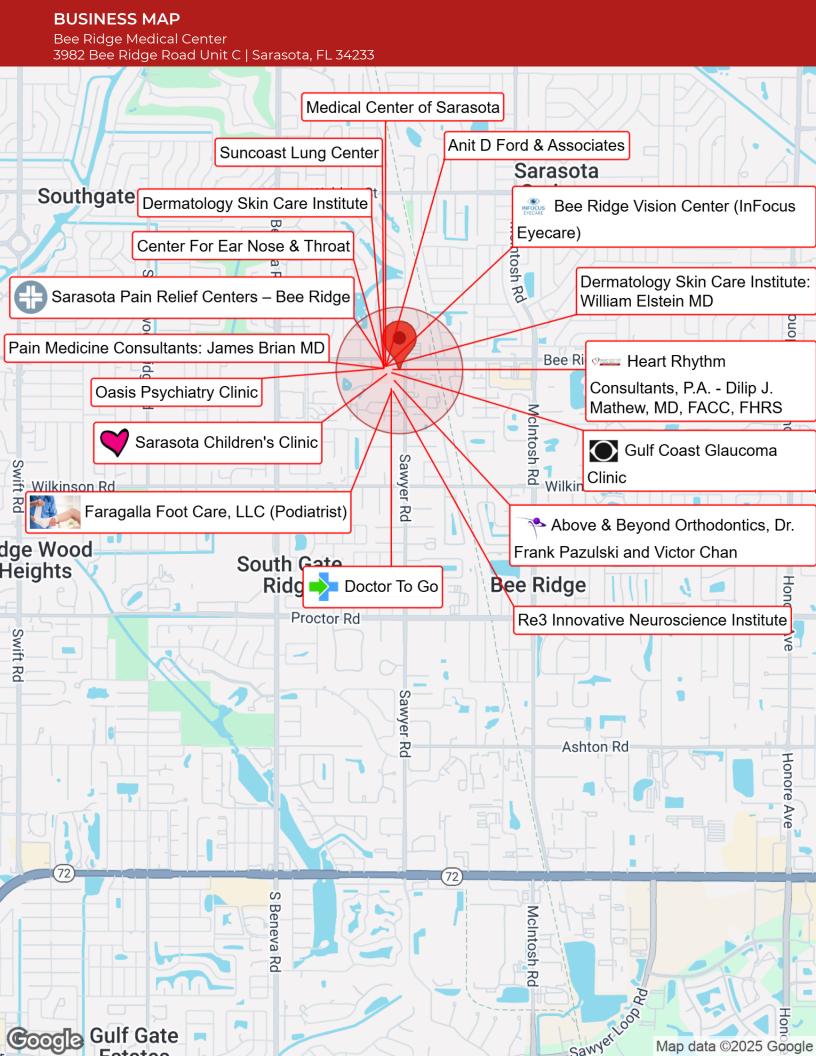

### **Property Description**

Located in a thriving medical office park, this 3,170 SF medical office condominium at 3982 Bee Ridge Road, Sarasota, FL presents a prime opportunity for a medical practice or general dentistry office. The space is partially built out, offering the flexibility to either customize an existing layout or completely redesign the interior to fit specific needs. Situated among a network of referring physicians, this professional setting enhances collaboration and patient convenience. Whether establishing a new practice or expanding an existing one, this well-positioned office delivers exceptional potential in a sought-after medical hub.

#### **Location Overview**

Strategically positioned in the heart of Sarasota, this medical office park sits between Sarasota Memorial Hospital and HCA Florida Sarasota Doctors Hospital. With high visibility and easy access from the busy intersection of Bee Ridge Road and Sawyer Road, the location is convenient for both patients and practitioners. The surrounding area is home to a diverse medical community, making it an ideal setting for a practice seeking referrals and professional synergy. This premier location offers a blend of accessibility, visibility, and proximity to Sarasota's leading medical institutions.