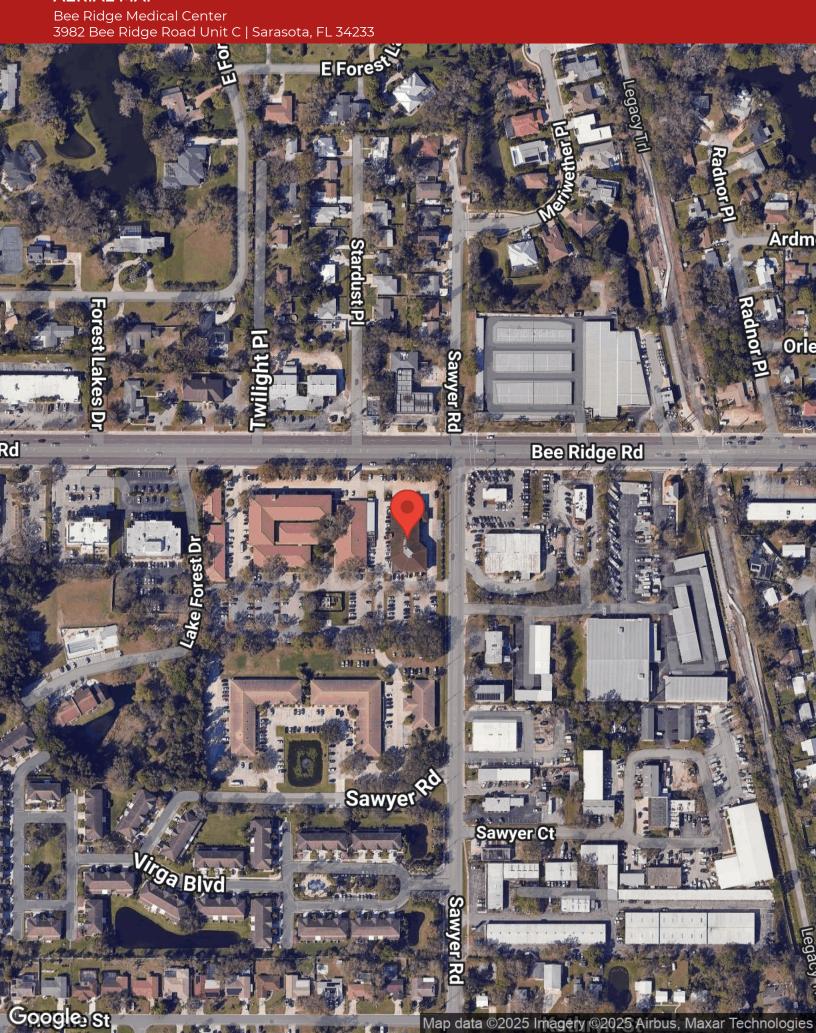

# **AERIAL MAP**

#### **Location Overview**

Strategically positioned in the heart of Sarasota, this medical office park sits between Sarasota Memorial Hospital and HCA Florida Sarasota Doctors Hospital. With high visibility and easy access from the busy intersection of Bee Ridge Road and Sawyer Road, the location is convenient for both patients and practitioners. The surrounding area is home to a diverse medical community, making it an ideal setting for a practice seeking referrals and professional synergy. This premier location offers a blend of accessibility, visibility, and proximity to Sarasota's leading medical institutions.