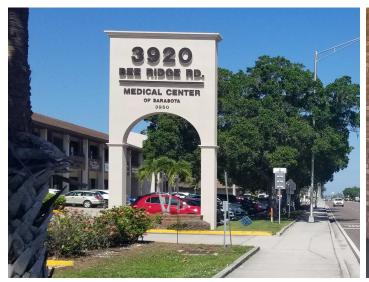

## **EXECUTIVE SUMMARY**

Bee Ridge Medical Center Unit C 3982 Bee Ridge Road | Sarasota, FL 34233

### **Property Description**

Located in a thriving medical office park, this 3,170 SF medical office condominium at 3982 Bee Ridge Road, Sarasota, FL presents a prime opportunity for a medical practice or general dentistry office. The space is partially built out, offering the flexibility to either customize an existing layout or completely redesign the interior to fit specific needs. Situated among a network of referring physicians, this professional setting enhances collaboration and patient convenience. Whether establishing a new practice or expanding an existing one, this well-positioned office delivers exceptional potential in a sought-after medical hub.

#### **Location Overview**

Strategically positioned in the heart of Sarasota, this medical office park sits between Sarasota Memorial Hospital and HCA Florida Sarasota Doctors Hospital. With high visibility and easy access from the busy intersection of Bee Ridge Road and Sawyer Road, the location is convenient for both patients and practitioners. The surrounding area is home to a diverse medical community, making it an ideal setting for a practice seeking referrals and professional synergy. This premier location offers a blend of accessibility, visibility, and proximity to Sarasota's leading medical institutions.