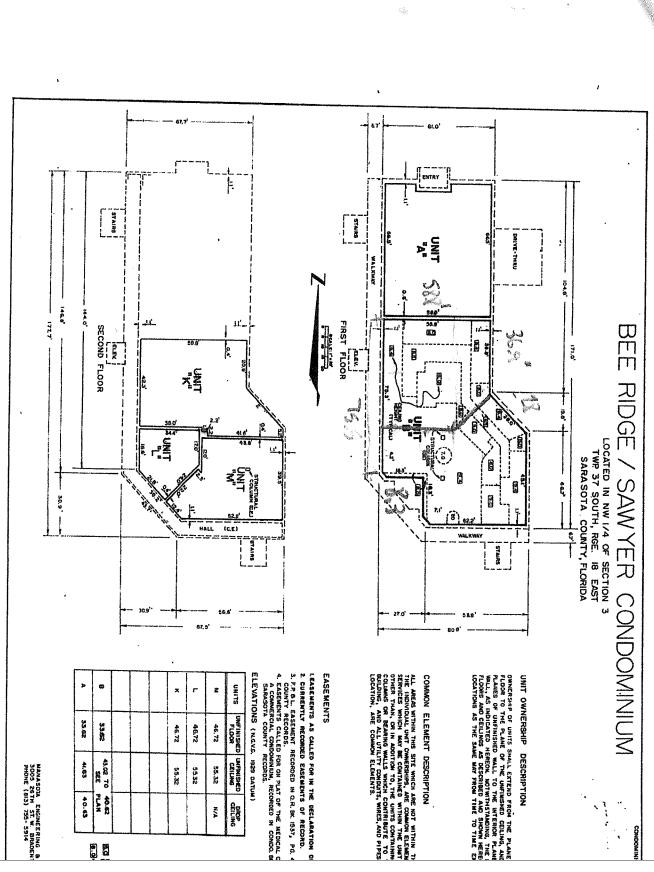

## **EXECUTIVE SUMMARY**

Bee Ridge Medical Center Unit C 3982 Bee Ridge Road | Sarasota, FL 34233

### **Property Description**

Located in a thriving medical office park, this 3,170 SF medical office condominium at 3982 Bee Ridge Road, Sarasota, FL presents a prime opportunity for a medical practice or general dentistry office. The space is partially built out, offering the flexibility to either customize an existing layout or completely redesign the interior to fit specific needs. Situated among a network of referring physicians, this professional setting enhances collaboration and patient convenience. Whether establishing a new practice or expanding an existing one, this well-positioned office delivers exceptional potential in a sought-after medical hub.