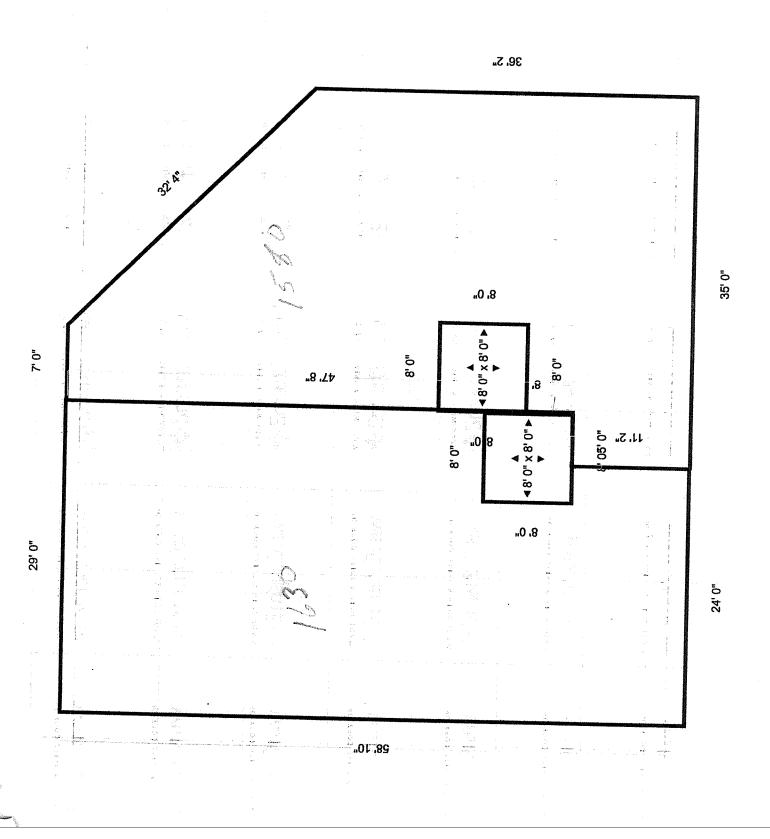

#### **OFFERING SUMMARY**

**LEASE RATE:** \$26.00

LEASE TERM: 5

RENTABLE SF: 3,170

CAM CHARGES: \$6.14

### **Property Description**

Located in a thriving medical office park, this 3,170 SF medical office condominium at 3982 Bee Ridge Road, Sarasota, FL presents a prime opportunity for a medical practice or general dentistry office. The space is partially built out, offering the flexibility to either customize an existing layout or completely redesign the interior to fit specific needs. Situated among a network of referring physicians, this professional setting enhances collaboration and patient convenience. Whether establishing a new practice or expanding an existing one, this well-positioned office delivers exceptional potential in a sought-after medical hub.