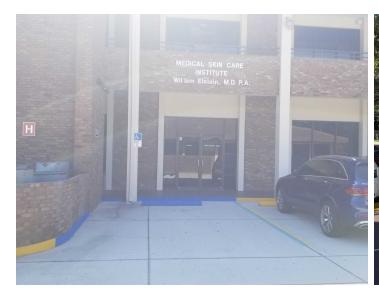

### **Property Description**

Located in a thriving medical office park, this 3,170 SF medical office condominium at 3982 Bee Ridge Road, Sarasota, FL presents a prime opportunity for a medical practice or general dentistry office. The space is partially built out, offering the flexibility to either customize an existing layout or completely redesign the interior to fit specific needs. Situated among a network of referring physicians, this professional setting enhances collaboration and patient convenience. Whether establishing a new practice or expanding an existing one, this well-positioned office delivers exceptional potential in a sought-after medical hub.