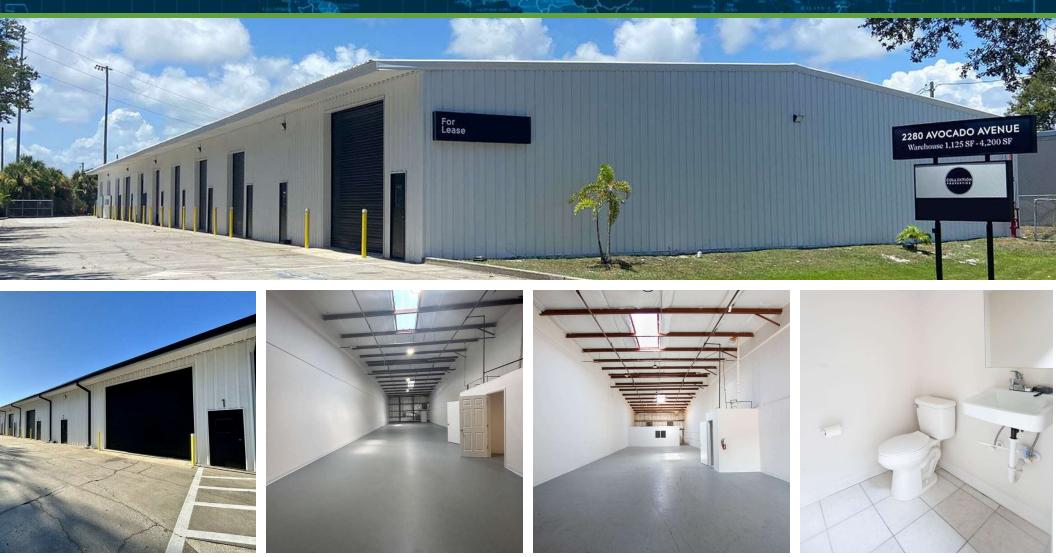

### **PROPERTY FEATURES**

2,250 +/-SF warehouse available for immediate occupancy. Excellent location near US Hwy 1, just north of Eau Gallie Blvd. in Melbourne. The units feature a 12' x 14' grade level door, phase 1 (200 amps) power, 16' ceiling height, restroom, air-conditioned office, and fire sprinklers. The property and all bays were fully renovated in 2022 and the building is equipped with security cameras. Don't miss this opportunity to secure this prime warehouse space in an excellent location. Contact our office to schedule a viewing and take the next step in growing your business. Rent credits available!

### HIGHLIGHTS

- Fully Renovated Building and Units (2022)
- Rent credits available!
- 16' Ceiling Height, 12' x 14' Drive-In Door
- Equipped with security cameras fire sprinklers
- Phase 1 200 Amps, Zoned M1
- Includes office with AC
- Excellent location just off of Highway US 1