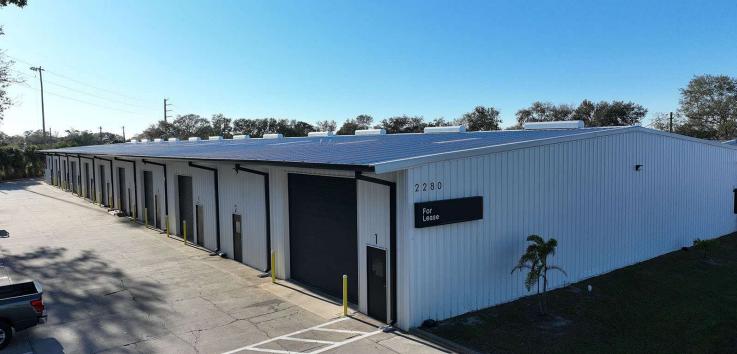

### **PROPERTY FEATURES**

2,250 +/-SF warehouse available for immediate occupancy. Excellent location near US Hwy 1, just north of Eau Gallie Blvd. in Melbourne. The units feature a 12' x 14' grade level door, phase 1 (200 amps) power, 16' ceiling height, restroom, air-conditioned office, and fire sprinklers. The property and all bays were fully renovated in 2022 and the building is equipped with security cameras. Don't miss this opportunity to secure this prime warehouse space in an excellent location. Contact our office to schedule a viewing and take the next step in growing your business. Rent credits available!

### HIGHLIGHTS

- Fully Renovated Building and Units (2022)
- Rent credits available!
- 16' Ceiling Height, 12' x 14' Drive-In Door
- Equipped with security cameras fire sprinklers
- Phase 1 200 Amps, Zoned M1
- Includes office with AC
- Excellent location just off of Highway US 1