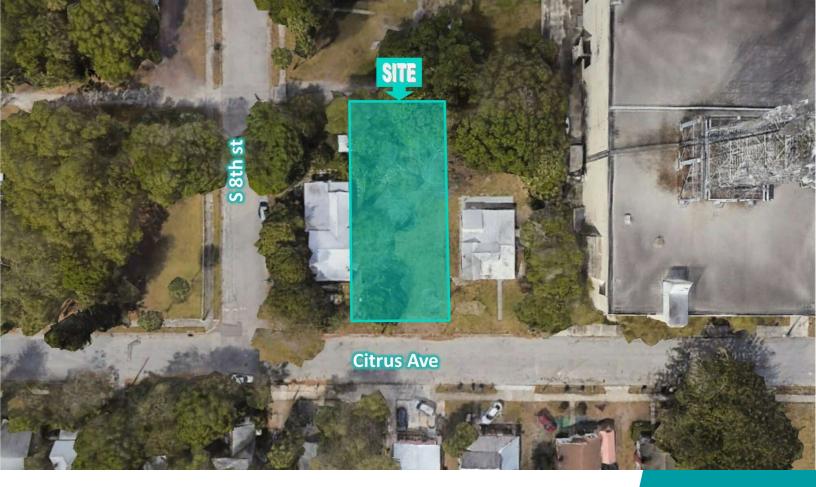

### **Property Details**

718 CITRUS AVE

#### **LOCATION OVERVIEW**

Located on the north side of Citrus Ave approximately 0.28 miles west of US Hwy-1.

#### **Location Overview**

Located on the north side of Citrus Ave approximately 0.28 miles west of US Hwy-1.

Click here for permitted uses