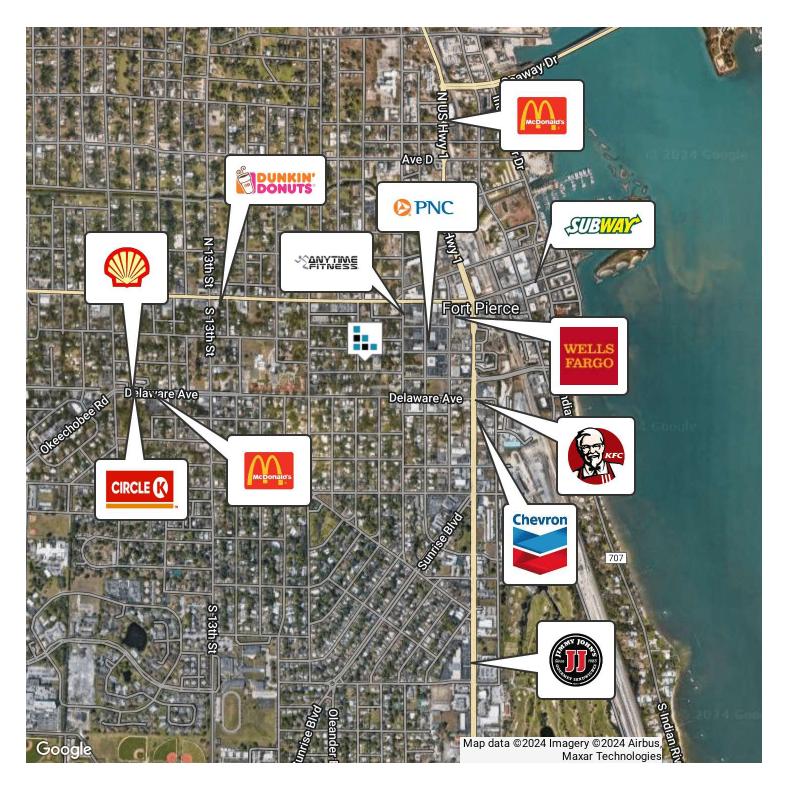

.220.4096 | slccommercial.com





### **Property Details**

718 CITRUS AVE

### FOR SALE

### SALE PRICE \$60,000

#### **Location Information**

Street Address 718 Citrus Ave
City, State, Zip Fort Pierce, FL 34950
County/Township St. Lucie

#### **Zoning / Land Use Details**

Zoning C-1 Commercial
Future Land Use OP Office Professional
Permitted Use See Below

#### **Property Details**

Property Type Land
Property Subtype Office
Lot Size 0.148+/- Acres
APN# 2410-706-0089-000-9
Utilities Fort Pierce Utilities Authority (FPUA)
FEMA X Flood Zone (No flood hazard)

#### **Location Overview**

Located on the north side of Citrus Ave approximately 0.28 miles west of US Hwy-1.

Click here for permitted uses



### **Location Map**

718 CITRUS AVE



# Retailer Map

718 CITRUS AVE

## FOR SALE





## Demographics Map

718 CITRUS AVE



| POPULATION                            | 1 MILE | 3 MILES           | 5 MILES           |
|---------------------------------------|--------|-------------------|-------------------|
| Total population                      | 10,539 | 54,459            | 74,283            |
| Median age                            | 39     | 40                | 42                |
| Median age (Male)                     | 39     | 39                | 41                |
| Median age (Female)                   | 40     | 41                | 42                |
|                                       |        |                   |                   |
| HOUSEHOLDS & INCOME                   | 1 MILE | 3 MILES           | 5 MILES           |
| HOUSEHOLDS & INCOME  Total