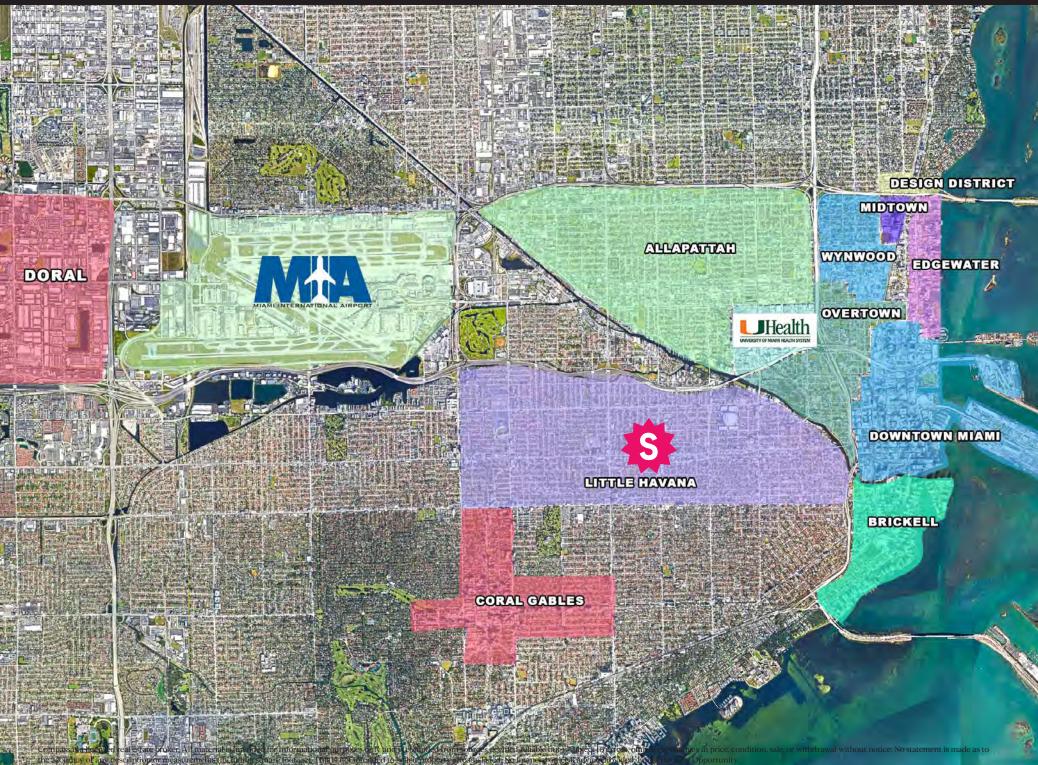

# COMMERCIAL ZONING

TYT 15TH AVE

 $\bigcirc$ 

TLE HAVANA

LOCATION

Discover a prime commercial opportunity in the heart of Miami's vibrant Little Havana neighborhood along West Flagler Street. This bustling corridor boasts an Annual Average Daily Traffic (AADT) count of approximately 30,000 vehicles, according to the Florida Department of Transportation . Such high visibility ensures maximum exposure for any business venture

**Medical offices** 

Pharmacies

Adult day care centers

Restaurants

Mini markets

The area's rich cultural heritage, combined with its strategic location, makes it an ideal spot for businesses aiming to tap into both local and tourist markets. Whether you're looking to establish a new venture or expand an existing one, Little Havana's West Flagler Street offers the perfect backdrop for success.