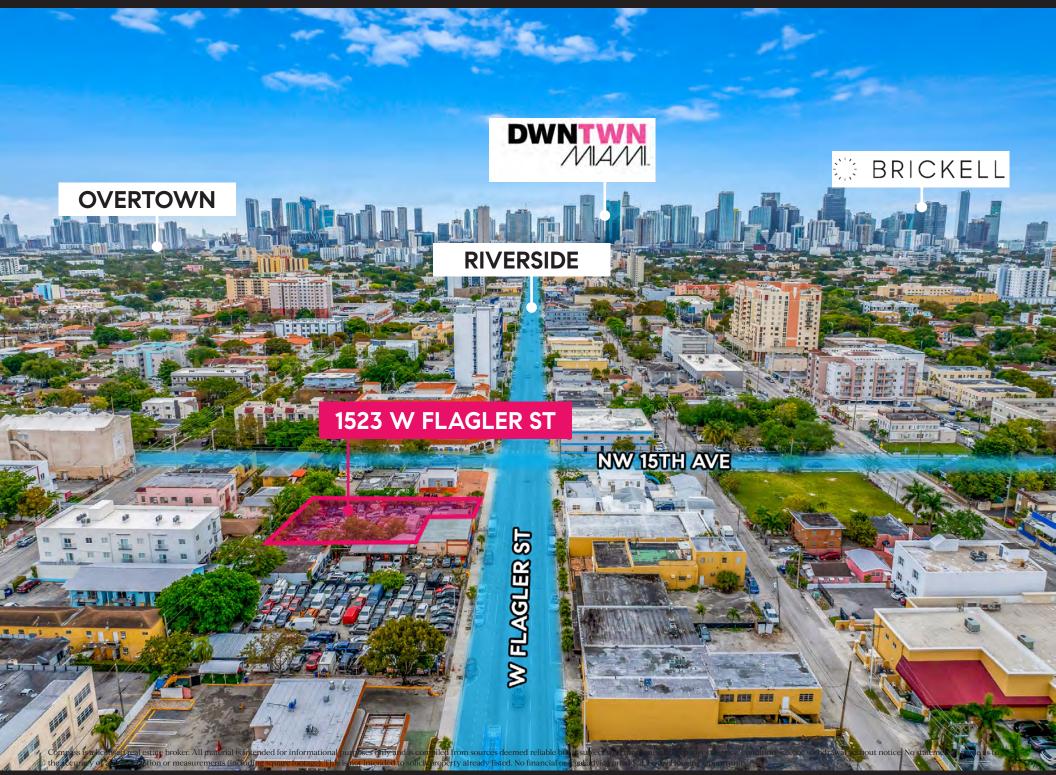

# COMMERCIAL ZONING

TYT 15TH AVE

 $\bigcirc$ 

TLE HAVANA

LOCATION

Discover a prime commercial opportunity in the heart of Miami's vibrant Little Havana neighborhood along West Flagler Street. This bustling corridor boasts an Annual Average Daily Traffic (AADT) count of approximately 30,000 vehicles, according to the Florida Department of Transportation . Such high visibility ensures maximum exposure for any business venture

**Medical offices** 

Pharmacies

Adult day care centers

Restaurants

Mini markets

The area's rich cultural heritage, combined with its strategic location, makes it an ideal spot for businesses aiming to tap into both local and tourist markets. Whether you're looking to establish a new venture or expand an existing one, Little Havana's West Flagler Street offers the perfect backdrop for success.