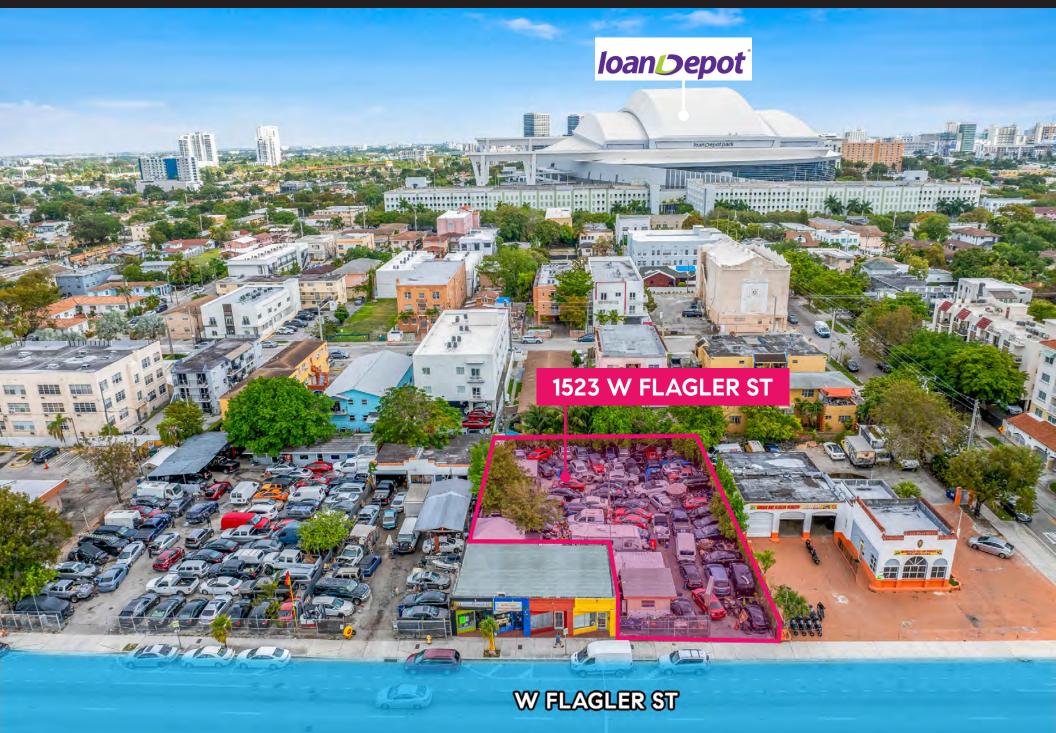

# COMMERCIAL ZONING

TYT 15TH AVE

 $\bigcirc$ 

TLE HAVANA

LOCATION

Discover a prime commercial opportunity in the heart of Miami's vibrant Little Havana neighborhood along West Flagler Street. This bustling corridor boasts an Annual Average Daily Traffic (AADT) count of approximately 30,000 vehicles, according to the Florida Department of Transportation . Such high visibility ensures maximum exposure for any business venture

**Medical offices** 

Pharmacies

Adult day care centers

Restaurants

Mini markets

The area's rich cultural heritage, combined with its strategic location, makes it an ideal spot for businesses aiming to tap into both local and tourist markets. Whether you're looking to establish a new venture or expand an existing one, Little Havana's West Flagler Street offers the perfect backdrop for success.