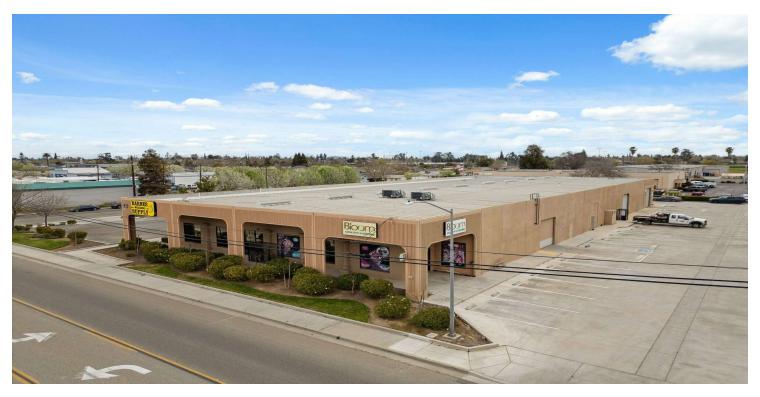

#### PROPERTY DESCRIPTION

Prime Warehouse & Showroom Opportunity on High-Traffic Pine Street | Madera, CA

Unlock the potential of this versatile 4,350 SF commercial property, strategically positioned on bustling Pine Street in Madera, California. Offering exceptional street visibility and heavy daily traffic thanks to its close proximity to the DMV, this property is a standout for businesses seeking maximum exposure.

The space is intelligently divided into a 1,618 SF showroom—perfect for retail, customer-facing operations, or product displays—and a 2,732 SF warehouse equipped with a convenient roll-up door, facilitating smooth logistics and inventory management.