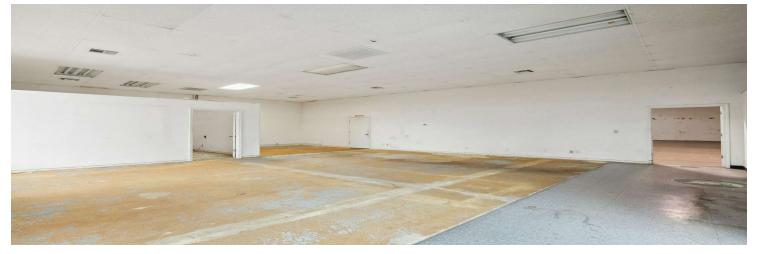

The space is intelligently divided into a 1,618 SF showroom—perfect for retail, customer-facing operations, or product displays—and a 2,732 SF warehouse equipped with a convenient roll-up door, facilitating smooth logistics and inventory management.

Additional highlights include:

Two separate bathrooms to accommodate staff and

A dedicated office space for administrative needs