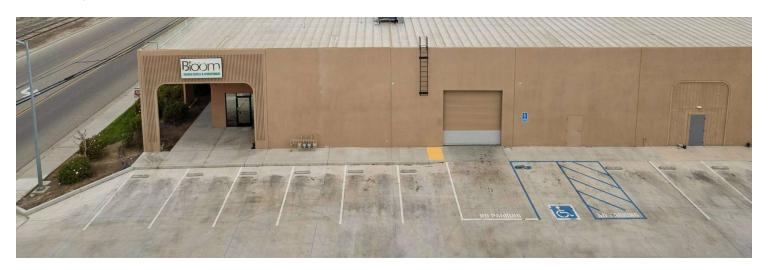

#### PROPERTY DESCRIPTION

Prime Warehouse & Showroom Opportunity on High-Traffic Pine Street | Madera, CA

Unlock the potential of this versatile 4,350 SF commercial property, strategically positioned on bustling Pine Street in Madera, California. Offering exceptional street visibility and heavy daily traffic thanks to its close proximity to the DMV, this property is a standout for businesses seeking maximum exposure.

The space is intelligently divided into a 1,618 SF showroom—perfect for retail, customer-facing operations, or product displays—and a 2,732 SF warehouse equipped with a convenient roll-up door, facilitating smooth logistics and inventory management.