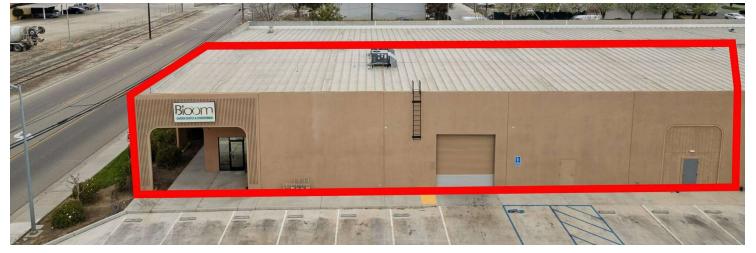

#### PROPERTY DESCRIPTION

Prime Warehouse & Showroom Opportunity on High-Traffic Pine Street | Madera, CA

Unlock the potential of this versatile 4,350 SF commercial property, strategically positioned on bustling Pine Street in Madera, California. Offering exceptional street visibility and heavy daily traffic thanks to its close proximity to the DMV, this property is a standout for businesses seeking maximum exposure.

The space is intelligently divided into a 1,618 SF showroom—perfect for retail, customer-facing operations, or product displays—and a 2,732 SF warehouse equipped with a convenient roll-up door, facilitating smooth logistics and inventory management.