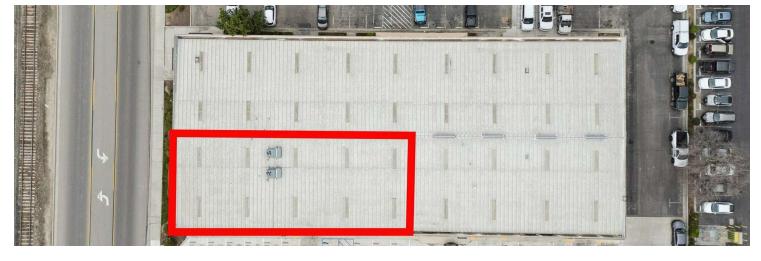

The space is intelligently divided into a 1,618 SF showroom—perfect for retail, customer-facing operations, or product displays—and a 2,732 SF warehouse equipped with a convenient roll-up door, facilitating smooth logistics and inventory management.