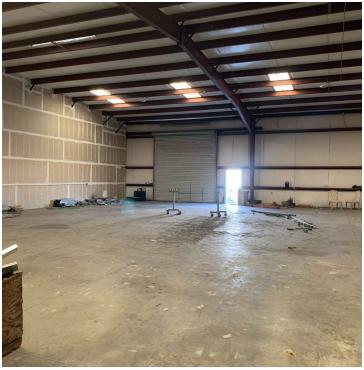

#### PROPERTY DESCRIPTION

Welcome to 447 Noble St, a fantastic opportunity to lease a 4,800 square foot warehouse in Madera, CA. This property is perfect for businesses looking for a sizeable space to run. their operations. The warehouse is equipped with roll-up doors, providing easy access for shipping and receiving goods. Additionally, the unit has its own restrooms, ensuring convenience and comfort for employees. The property is located in a highly popular industrial area, providing excellent opportunities for businesses to establish a long-term presence. The area is home to a range of industrial businesses, making it a prime location for those in need of a warehouse. The warehouse is priced at \$0.90 per square foot plus low NNN, making it an affordable option for businesses looking to expand or establish a new location. The pricing structure ensures transparency and predictability, making it easy to plan for business expenses. 447 Noble St is an excellent opportunity for businesses looking for a sizeable warehouse in a popular industrial area.