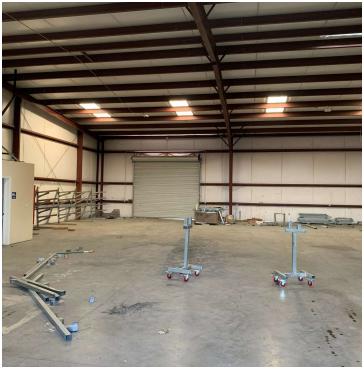

#### PROPERTY DESCRIPTION

Welcome to 447 Noble St, a fantastic opportunity to lease a 4,800 square foot warehouse in Madera, CA. This property is perfect for businesses looking for a sizeable space to run. their operations. The warehouse is equipped with roll-up doors, providing easy access for shipping and receiving goods. Additionally, the unit has its own restrooms, ensuring convenience and comfort for employees. The property is located in a highly popular industrial area, providing excellent opportunities for businesses to establish a long-term presence. The area is home to a range of industrial businesses, making it a prime location for those in need of a warehouse. The warehouse is priced at \$0.90 per square foot plus low NNN, making it an affordable option for businesses looking to expand or establish a new location. The pricing structure ensures transparency and predictability, making it easy to plan for business expenses. 447 Noble St is an excellent opportunity for businesses looking for a sizeable warehouse in a popular industrial area.