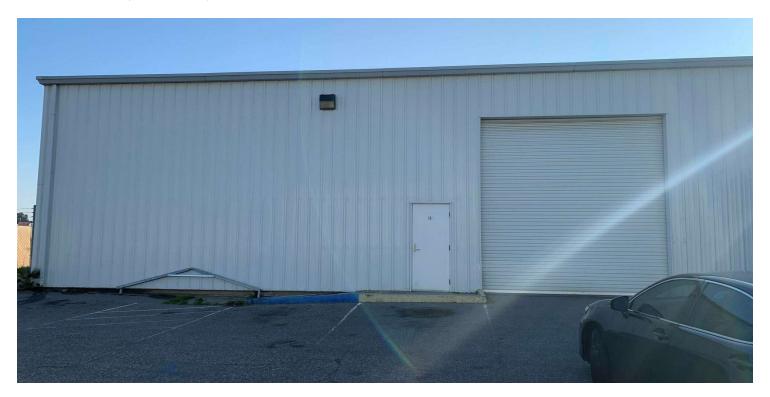

#### PROPERTY DESCRIPTION

Welcome to 447 Noble St, a fantastic opportunity to lease a 4,800 square foot warehouse in Madera, CA. This property is perfect for businesses looking for a sizeable space to run. their operations. The warehouse is equipped with roll-up doors, providing easy access for shipping and receiving goods. Additionally, the unit has its own restrooms, ensuring convenience and comfort for employees. The property is located in a highly popular industrial area, providing excellent opportunities for businesses to establish a long-term presence. The area is home to a range of industrial businesses, making it a prime location for those in need of a warehouse. The warehouse is priced at \$0.90 per square foot plus low NNN, making it an affordable option for businesses looking to expand or establish a new location. The pricing structure ensures transparency and predictability, making it easy to plan for business expenses. 447 Noble St is an excellent opportunity for businesses looking for a sizeable warehouse in a popular industrial area.