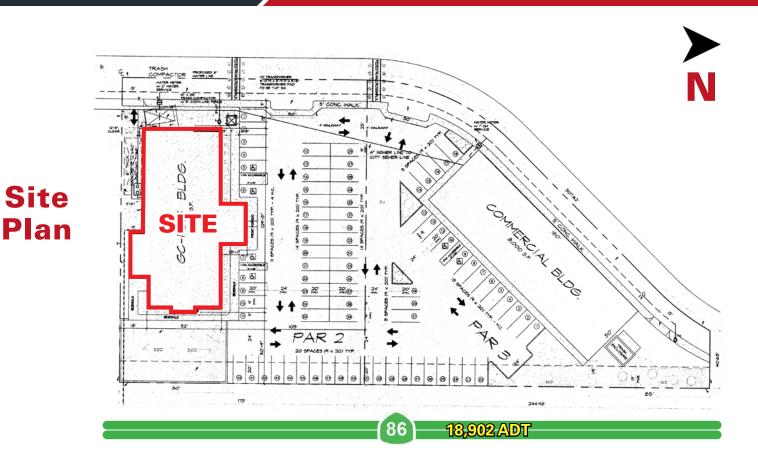

#### **AVAILABLE**

- Up to 7,800 SF (Divisible)
- 34,412 Sf of Land
- Build to Suit Available

#### **FEATURES**

- Existing Restaurant Improvements (Former Golden Corral)
- Outparcel to Costco

**JOIN** 