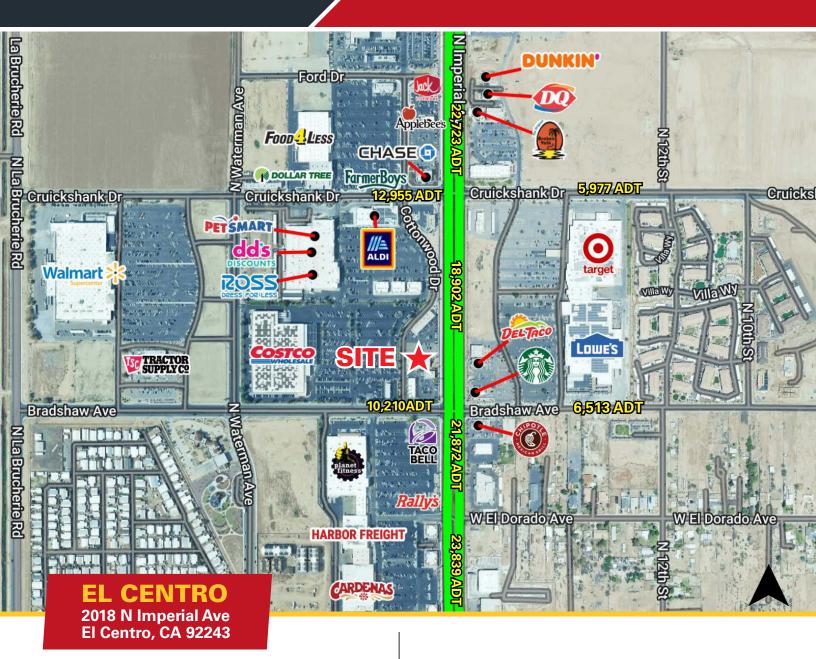

#### **FEATURES**

- Existing Restaurant Improvements (Former Golden Corral)
- Outparcel to Costco

**JOIN** 

## **AERIAL**