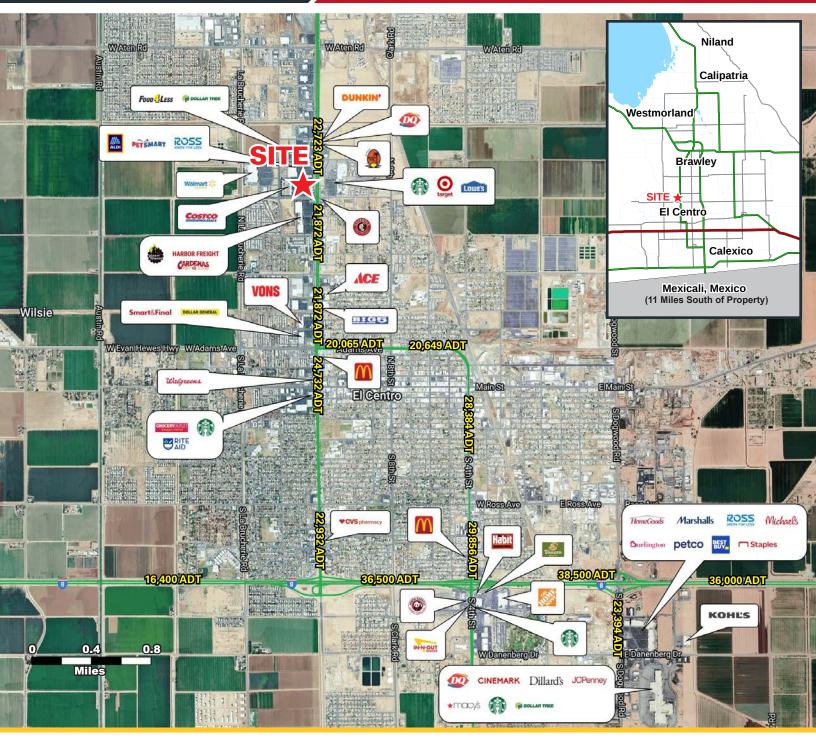

## **AVAILABLE**



#### **AVAILABLE**

- Up to 7,800 SF (Divisible)
- 34,412 Sf of Land
- Build to Suit Available





#### **FEATURES**

- Existing Restaurant Improvements (Former Golden Corral)
- Outparcel to Costco

**JOIN** 





















## **AERIAL**



### **Broker Contact Information**

**Hayley Riegler** 

626-392-9695 hriegler@enduringrealestate.com Lic #02132863 Joe Wojdowski

858-536-8383 x102 joew@enduringrealestate.com Lic #01237995

This information is deemed reliable, but not guaranteed. All information should be independently verified for its accuracy and completeness before relying upon it.



# **DEMOGRAPHICS**2018 N Imperial Ave, El Centro, CA 92243





|                                                                           | REAL ESTATE           |                           |                           |                            |
|---------------------------------------------------------------------------|-----------------------|---------------------------|---------------------------|----------------------------|
|