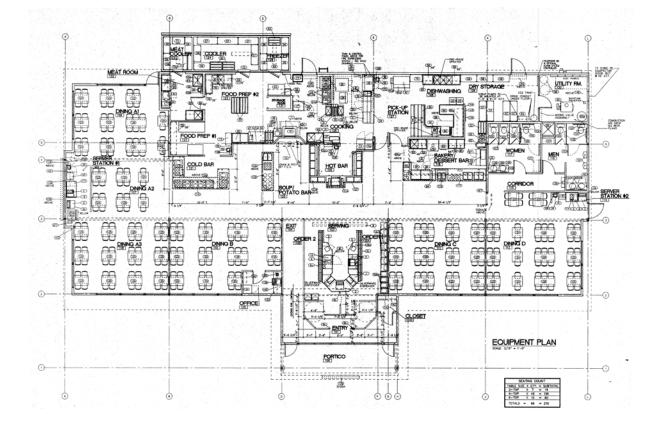

#### **AVAILABLE**

- Up to 7,800 SF (Divisible)
- 34,412 Sf of Land
- Build to Suit Available

#### **FEATURES**

- Existing Restaurant Improvements (Former Golden Corral)
- Outparcel to Costco

**JOIN** 