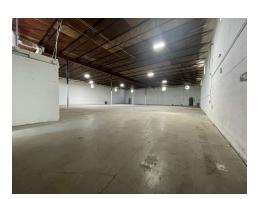

#### **PROPERTY DESCRIPTION**

**West Hialeah Industrial Park I** offers small bay street-level warehouses, perfect for small service companies. This industrial park offers unit sizes of approximately 2,000 – 8,000 square feet, fully air-conditioned office space, and excellent proximity to major thoroughfares.

#### **WAREHOUSE FEATURES**

- +/-8,000 Sq. Ft. Total Size
- +/- 800 Sq. Ft. Office
- +/- 7,200 Sq. Ft. Warehouse
- Two (2) Street Level Loading Doors
- 17' Clear Ceiling Height
- 3 Phase Electrical Service
- Close Proximity Okeechobee RD