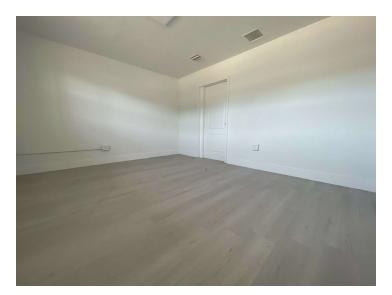

#### **PROPERTY DESCRIPTION**

**West Hialeah Industrial Park I** offers small bay street-level warehouses, perfect for small service companies. This industrial park offers unit sizes of approximately 2,000 – 8,000 square feet, fully air-conditioned office space, and excellent proximity to major thoroughfares.

#### **WAREHOUSE FEATURES**

- +/-8,000 Sq. Ft. Total Size
- +/- 800 Sq. Ft. Office
- +/- 7,200 Sq. Ft. Warehouse
- Two (2) Street Level Loading Doors
- 17' Clear Ceiling Height
- 3 Phase Electrical Service
- Close Proximity Okeechobee RD