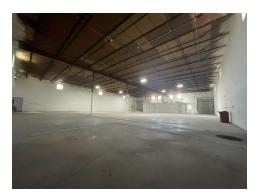

#### **PROPERTY DESCRIPTION**

**West Hialeah Industrial Park I** offers small bay street-level warehouses, perfect for small service companies. This industrial park offers unit sizes of approximately 2,000 – 8,000 square feet, fully air-conditioned office space, and excellent proximity to major thoroughfares.

#### **WAREHOUSE FEATURES**

- +/-8,000 Sq. Ft. Total Size
- +/- 800 Sq. Ft. Office
- +/- 7,200 Sq. Ft. Warehouse
- Two (2) Street Level Loading Doors
- 17' Clear Ceiling Height
- 3 Phase Electrical Service
- Close Proximity Okeechobee RD