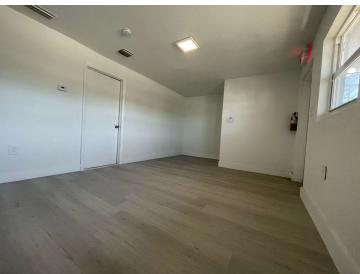

#### **PROPERTY DESCRIPTION**

**West Hialeah Industrial Park I** offers small bay street-level warehouses, perfect for small service companies. This industrial park offers unit sizes of approximately 2,000 – 8,000 square feet, fully air-conditioned office space, and excellent proximity to major thoroughfares.

#### **WAREHOUSE FEATURES**

- +/-8,000 Sq. Ft. Total Size
- +/- 800 Sq. Ft. Office
- +/- 7,200 Sq. Ft. Warehouse
- Two (2) Street Level Loading Doors
- 17' Clear Ceiling Height
- 3 Phase Electrical Service
- Close Proximity Okeechobee RD