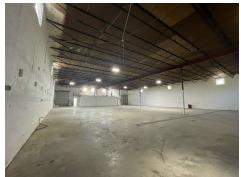

#### **PROPERTY DESCRIPTION**

**West Hialeah Industrial Park I** offers small bay street-level warehouses, perfect for small service companies. This industrial park offers unit sizes of approximately 2,000 – 8,000 square feet, fully air-conditioned office space, and excellent proximity to major thoroughfares.

#### **WAREHOUSE FEATURES**

- +/-8,000 Sq. Ft. Total Size
- +/- 800 Sq. Ft. Office
- +/- 7,200 Sq. Ft. Warehouse
- Two (2) Street Level Loading Doors
- 17' Clear Ceiling Height
- 3 Phase Electrical Service
- Close Proximity Okeechobee RD