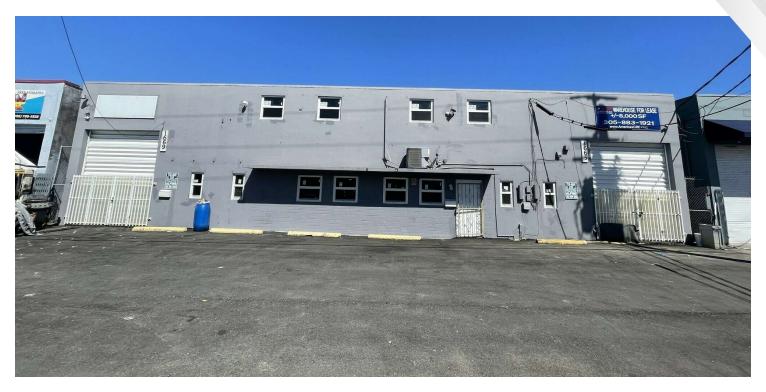

## WEST HIALEAH INDUSTRIAL CENTER I

1665-69 W 33RD PL, HIALEAH, FL 33012

+/- 8,000 SF Available For Lease

#### **PROPERTY DESCRIPTION**

**West Hialeah Industrial Park I** offers small bay street-level warehouses, perfect for small service companies. This industrial park offers unit sizes of approximately 2,000 – 8,000 square feet, fully air-conditioned office space, and excellent proximity to major thoroughfares.

#### **WAREHOUSE FEATURES**

- +/-8,000 Sq. Ft. Total Size
- +/- 800 Sq. Ft. Office
- +/- 7,200 Sq. Ft. Warehouse
- Two (2) Street Level Loading Doors
- 17' Clear Ceiling Height
- 3 Phase Electrical Service
- Close Proximity Okeechobee RD