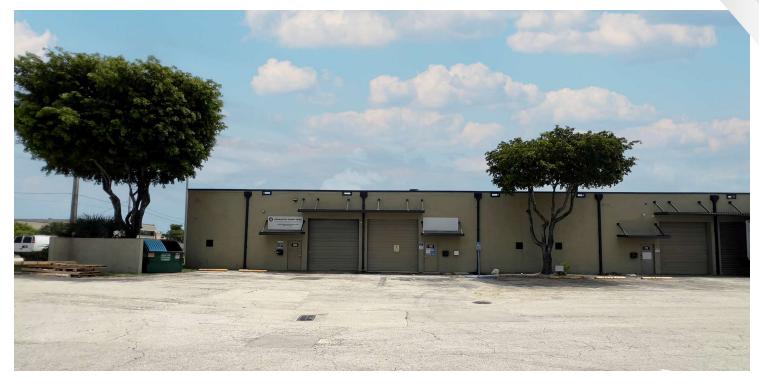

# WEBSTER BUSINESS PARK

7210 NW 25TH ST, MIAMI, FL 33122 +/- 4,000 SF AVAILABLE FOR LEASE

## **PROPERTY DESCRIPTION**

**Webster Business Park** offers dock high and street-level warehouses, as well as, wholesale storefront units. With excellent proximity to MIA Cargo, this commercial park is perfect for import/export or freight forwarding companies. Unit sizes range from 2,400 to over 7,200 square feet, offering fully air-conditioned office space and large truck courts, Webster Park provides functional commercial space within the Miami-Dade Airport West Commercial Market.

## WAREHOUSE FEATURES

- +/- 4,000 Sq. Ft. Total Size
- +/- 1,100 Sq. Ft. Office
- +/- 2,900 Sq. Ft. Warehouse
- One (1) Street Level Loading Door
- 20' Clear Ceiling Height
- Fully Fire Sprinkled Building
- City Water & Sewer Included