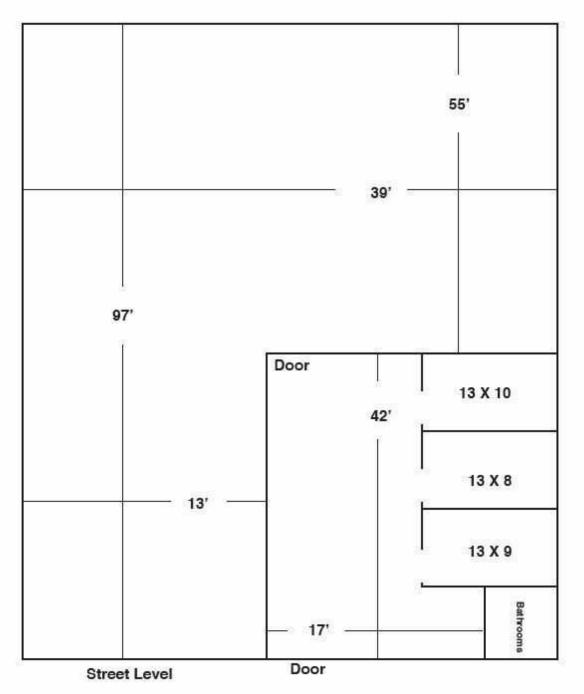

# WEBSTER BUSINESS PARK

7210 NW 25TH ST, MIAMI, FL 33122 +/- 4,000 SF AVAILABLE FOR LEASE

## NOT DRAWN TO SCALE

## WAREHOUSE FEATURES

- +/- 4,000 Sq. Ft. Total Size
- +/- 1,100 Sq. Ft. Office
- +/- 2,900 Sq. Ft. Warehouse
- One (1) Street Level Loading Door
- 20' Clear Ceiling Height
- Fully Fire Sprinkled Building
- City Water & Sewer Included