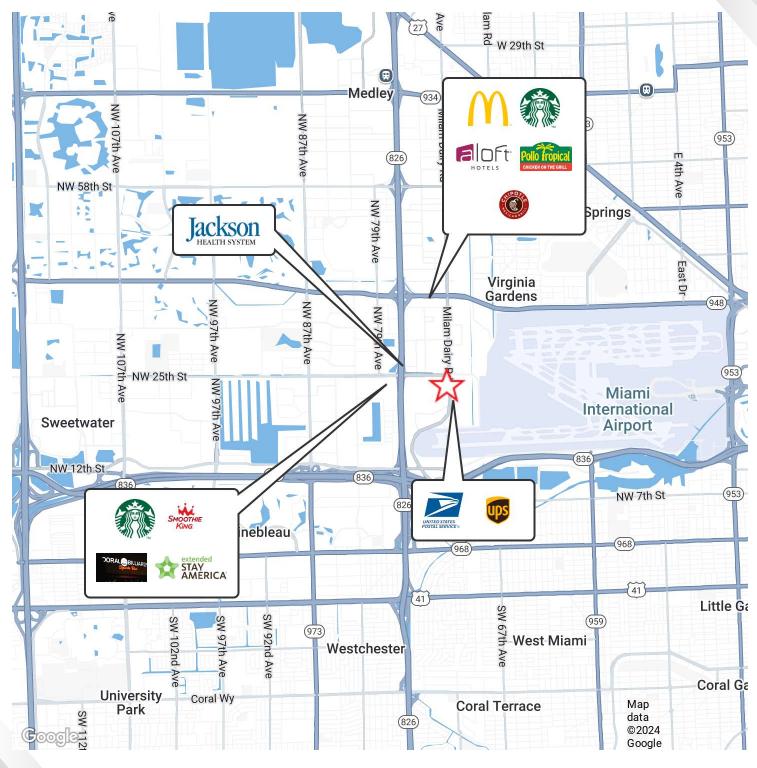

# WEBSTER BUSINESS PARK

7210 NW 25TH ST, MIAMI, FL 33122 +/- 4,000 SF AVAILABLE FOR LEASE

## LOCATION DESCRIPTION

Situated on the corner of NW 25th Street and NW 72nd Avenue, **Webster Business Park** offers convenient access to all major thoroughfares as well as excellent frontage and exposure. Webster Park is only minutes away from the Palmetto Expressway which in turn provides access to every highway and port in the county. Miami International Airport and PortMiami are accessible within minutes from Dolphin Expressway, Broward County, and Port Everglades from I-75 and I-95. Florida Turnpike is easily accessible to the West.