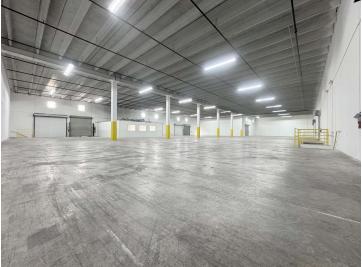

### **PROPERTY DESCRIPTION**

**North River Commerce Center** consists of 11 tilt-up concrete dock-high buildings, perfect for distribution or manufacturing. With a minimum unit size of 5,000 square feet, fully air-conditioned office space, 20 - 24' clear ceilings, and 150' truck courts, **NRCC** provides functional industrial warehouse space within the Medley industrial market.

### **PROPERTY FEATURES**

- +/- 17,093 Sq. Ft. Total Size
- +/- 810 Sq. Ft. Office
- +/- 16,283 Sq. Ft. Warehouse
- One (1) Loading Ramp
- Six (6) Dock High Loading Doors
- 20' Clear Ceiling Height
- 3 Phase | 150 AMPS | 120/208V
- Fully Fire Sprinkled Building
- Twin-T Roof Construction
- · Ample Parking