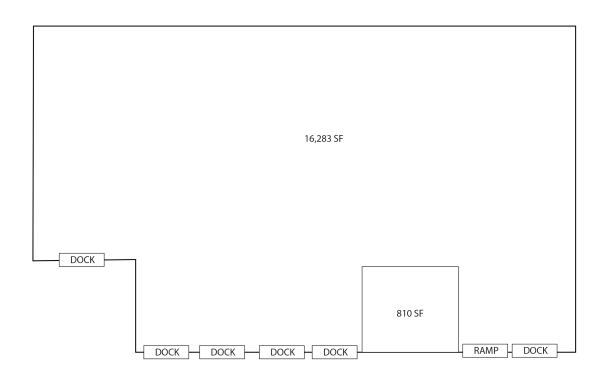

### **PROPERTY FEATURES**

- +/- 17,093 Sq. Ft. Total Size
- +/- 810 Sq. Ft. Office
- +/- 16,283 Sq. Ft. Warehouse
- One (1) Loading Ramp
- Six (6) Dock High Loading Doors
- 20' Clear Ceiling Height
- 3 Phase | 150 AMPS | 120/208V
- Fully Fire Sprinkled Building
- Twin-T Roof Construction
- · Ample Parking