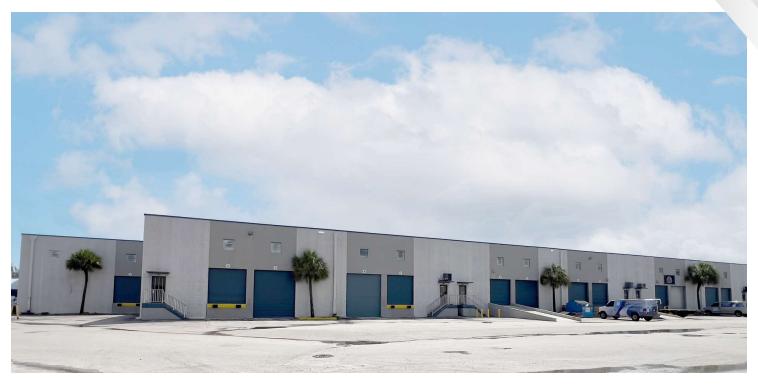

# NORTH RIVER COMMERCE CENTER

+/- 17,093 SF AVAILABLE FOR LEASE

8740 NW 102nd Street, Medley, Florida 33178

### **PROPERTY DESCRIPTION**

**North River Commerce Center** consists of 11 tilt-up concrete dock-high buildings, perfect for distribution or manufacturing. With a minimum unit size of 5,000 square feet, fully air-conditioned office space, 20 - 24' clear ceilings, and 150' truck courts, **NRCC** provides functional industrial warehouse space within the Medley industrial market.

### **PROPERTY FEATURES**

- +/- 17,093 Sq. Ft. Total Size
- +/- 810 Sq. Ft. Office
- +/- 16,283 Sq. Ft. Warehouse
- One (1) Loading Ramp
- Six (6) Dock High Loading Doors
- 20' Clear Ceiling Height
- 3 Phase | 150 AMPS | 120/208V
- Fully Fire Sprinkled Building
- Twin-T Roof Construction
- · Ample Parking