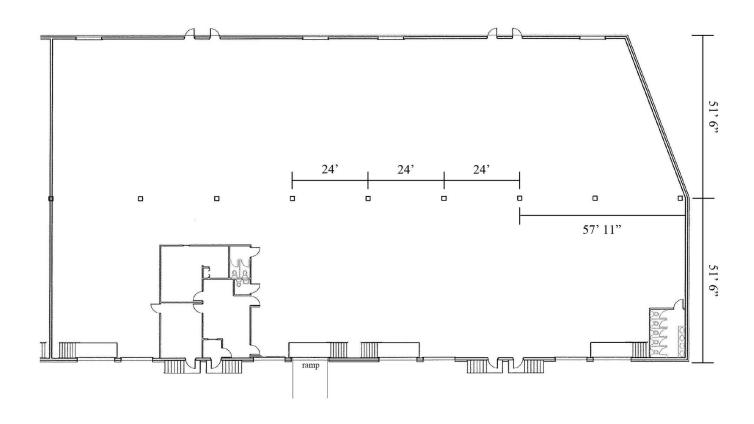

### **PROPERTY FEATURES**

- +/- 20,044 Sq. Ft. Total Size
- +/- 1,050 Sq. Ft. Office
- +/- 18,994 Sq. Ft. Warehouse
- Seven (7) Dock High Loading Doors
- One (1) Ramp Loading Door
- 20' Clear Ceiling Height
- 3 Phase 1,200 Amps| 120/208V
- Fully Fire Sprinkled Building
- Corner Unit with Ample Parking