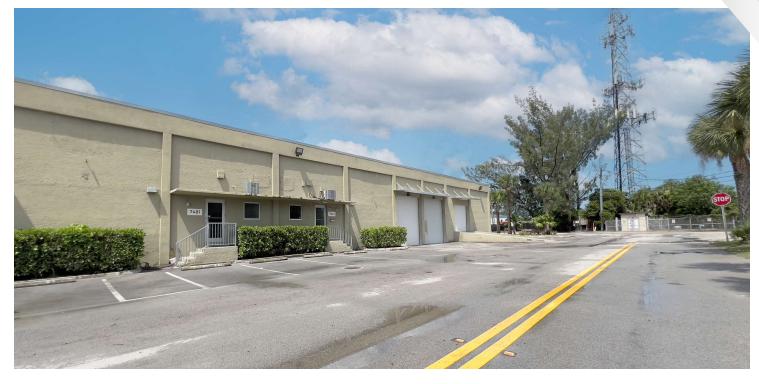

#### **PROPERTY DESCRIPTION**

**Medley Palmetto Industrial Park** consists of 10 concrete dock high buildings, perfect for distribution or manufacturing. With a minimum unit size of 3,080 square feet, fully air-conditioned office space, 20 - 24' clear ceilings and 150' truck courts, MPIP provides functional industrial warehouse space within the Medley industrial market.

#### LOCATION DESCRIPTION

Situated on a major Highway such as Palmetto Expressway, **Medley Palmetto Industrial Park** offers convenient access to all major thoroughfares as well as excellent frontage and exposure. Located Just south of NW South River Drive between NW 74th Avenue and Palmetto Expressway. MPIP is only minutes away to both Palmetto Expressway and Florida Turnpike via Okeechobee Road which in turn provides access to every highway and port in the county. Miami International Airport and PortMiami are accessible within minutes from Dolphin Expressway, Broward County and Port Everglades from I-75 and I-95.

### **PROPERTY FEATURES**

- +/- 10,350 Sq. Ft. Total Size
- +/- 680 Sq. Ft. Office
- +/- 9,670Sq. Ft. Warehouse
- Six (6) Dock High Loading Doors
- One (1) Ramp Loading Door
- 18' Clear Ceiling Height
- 200-Amp, 3-Phase, 120/240V
- Fully Fire Sprinklered Building
- Outside the Wellfield Protected Area