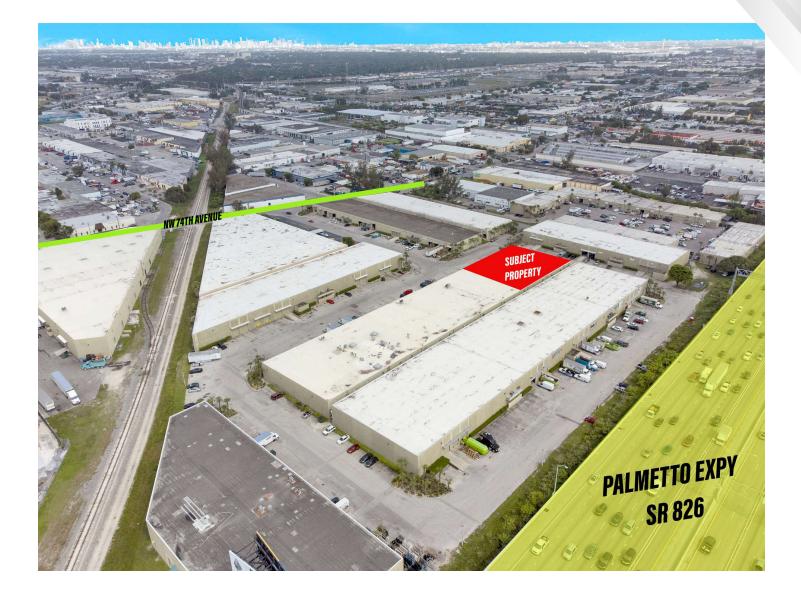

#### LOCATION DESCRIPTION

Situated on a major Highway such as Palmetto Expressway, **Medley Palmetto Industrial Park** offers convenient access to all major thoroughfares as well as excellent frontage and exposure. Located Just south of NW South River Drive between NW 74th Avenue and Palmetto Expressway. MPIP is only minutes away to both Palmetto Expressway and Florida Turnpike via Okeechobee Road which in turn provides access to every highway and port in the county. Miami International Airport and PortMiami are accessible within minutes from Dolphin Expressway, Broward County and Port Everglades from I-75 and I-95.