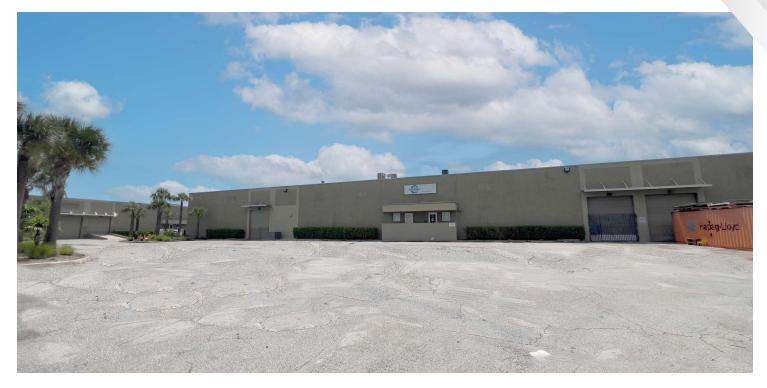

### **PROPERTY DESCRIPTION**

**Medley Palmetto Industrial Park** consists of 10 concrete dock high buildings, perfect for distribution or manufacturing. With a minimum unit size of 3,080 square feet, fully air-conditioned office space, 20 - 24' clear ceilings and 150' truck courts, MPIP provides functional industrial warehouse space within the Medley industrial market.

# **PROPERTY FEATURES**

- +/- 30,794Sq. Ft. Total Size
- +/- 3,592 Sq. Ft. Office
- +/- 27,202 Sq. Ft. Warehouse
- Three (3) Dock High Loading Doors
- 22' Clear Ceiling Height
- 200-Amp, 3-Phase, 120/240V
- Fully Fire Sprinklered Building
- Outside the Wellfield Protected Area