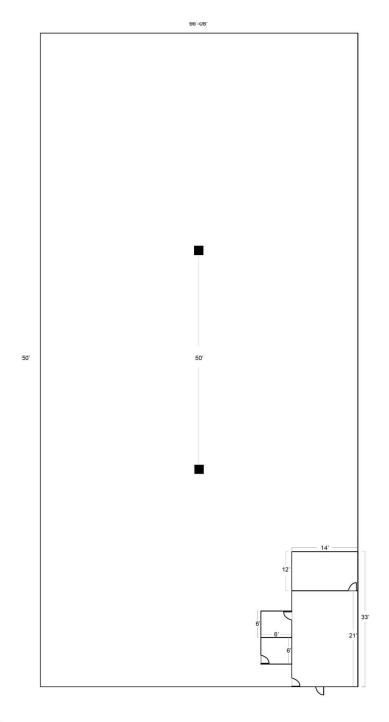

#### **PROPERTY FEATURES**

- +/- 10,000 Sq. Ft. Total
- +/- 500 Sq. Ft. Office
- +/- 9,500 Sq. Ft. Warehouse
- One (1) Dock High Loading Door
- One (1) Ramp Loading Door
- 24' Clear Ceiling Height
- City Water & Sewer
- 3 Phase Electrical | 150 Aamps
- Twin-T Roof Construction
- Outside the Wellfiled Protected Area