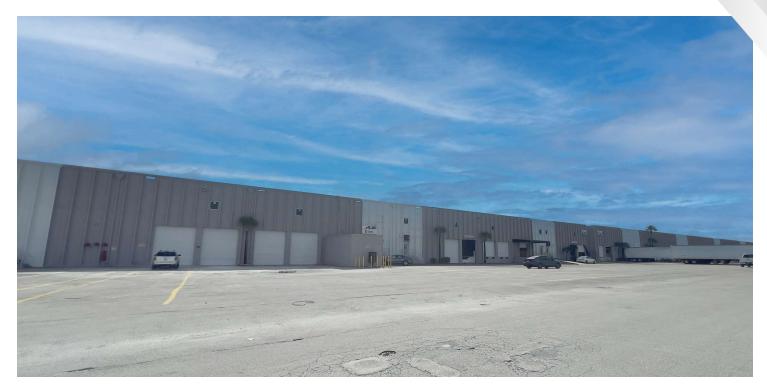

#### **PROPERTY DESCRIPTION**

**Medley Commerce Center** consists of 11 twin-t concrete dock-high buildings, perfect for distribution or manufacturing. With a minimum unit size of 5,000 square feet, fully air-conditioned office space, 20 - 24' clear ceilings, and 150' truck courts, **MCC** provides functional industrial warehouse space within the Medley industrial market.

#### **LOCATION DESCRIPTION**

Centrally located near NW 105th Way and South River Drive, Medley Commerce Center offers convenient access to all major thoroughfares. Located off NW 95th Avenue via 106th Street. MCC is only minutes away to both Florida Turnpike and Palmetto Expressway via Okeechobee Road which in turn provides access to every highway and port in the county. Miami International Airport and PortMiami are accessible within minutes from Dolphin Expressway, Broward County and Port Everglades from I-75 and I-95.