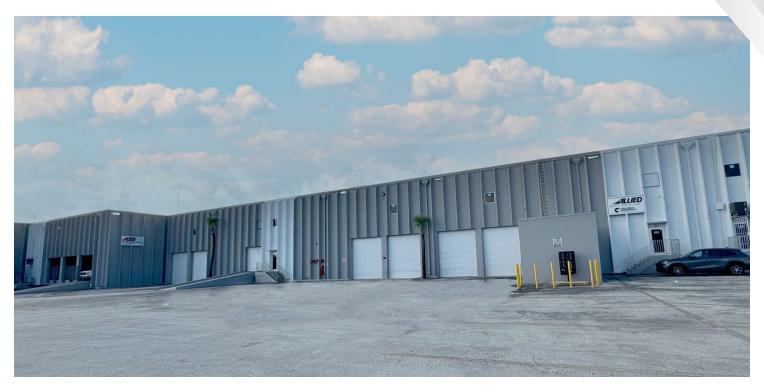

#### **PROPERTY DESCRIPTION**

**Medley Commerce Center** consists of 11 twin-t concrete dock high buildings, perfect for distribution or manufacturing. With a minimum unit size of 5,000 square feet, fully air-conditioned office space, 20 - 24' clear ceilings and 150' truck courts, **MCC** provides functional industrial warehouse space within the Medley industrial market.

#### **PROPERTY FEATURES**

- +/- 30,000 Sq. Ft. Total Size
- +/- 1,950 Sq. Ft. Office
- +/- 28,050 Sq. Ft. Warehouse
- Six (6) Dock High Loading Doors
- One (1) Ramp Loading Door
- 24' Clear Ceiling Height
- Twin-T Roof Construction
- Fully Fire Sprinkled Building