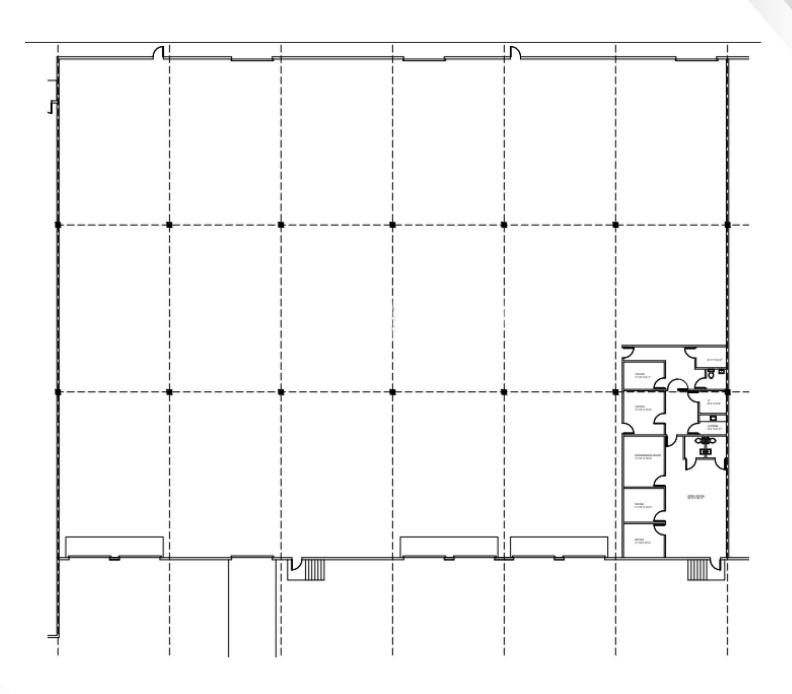

#### **PROPERTY DESCRIPTION**

**Medley Commerce Center** consists of 11 twin-t concrete dock high buildings, perfect for distribution or manufacturing. With a minimum unit size of 5,000 square feet, fully air-conditioned office space, 20 - 24' clear ceilings and 150' truck courts, **MCC** provides functional industrial warehouse space within the Medley industrial market.

#### **PROPERTY FEATURES**

- +/- 30,000 Sq. Ft. Total Size
- +/- 1,950 Sq. Ft. Office
- +/- 28,050 Sq. Ft. Warehouse
- Six (6) Dock High Loading Doors
- One (1) Ramp Loading Door
- 24' Clear Ceiling Height
- Twin-T Roof Construction
- Fully Fire Sprinkled Building