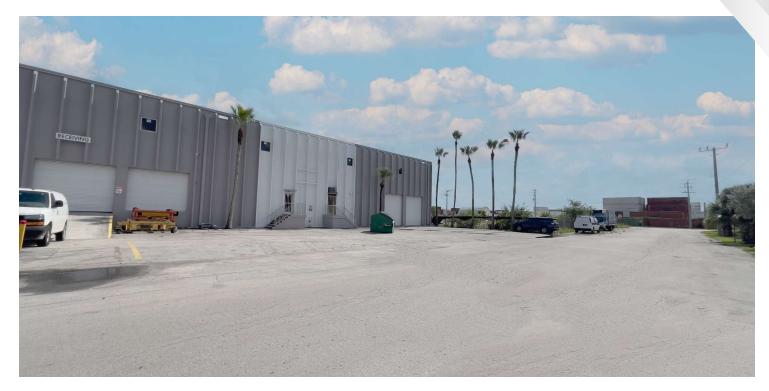

## **PROPERTY DESCRIPTION**

**Medley Commerce Center** consists of 11 twin-t concrete dock-high buildings, perfect for distribution or manufacturing. With a minimum unit size of 5,000 square feet, fully air-conditioned office space, 20 - 24' clear ceilings, and 150' truck courts, **MCC** provides functional industrial warehouse space within the Medley industrial market.

## LOCATION DESCRIPTION

Centrally located near NW 105th Way and South River Drive, **Medley Commerce Center** offers convenient access to all major thoroughfares. Located off NW 95th Avenue via 106th Street. MCC is only minutes away to both Florida Turnpike and Palmetto Expressway via Okeechobee Road which in turn provides access to every highway and port in the county. Miami International Airport and PortMiami are accessible within minutes from Dolphin Expressway, Broward County and Port Everglades from I-75 and I-95.