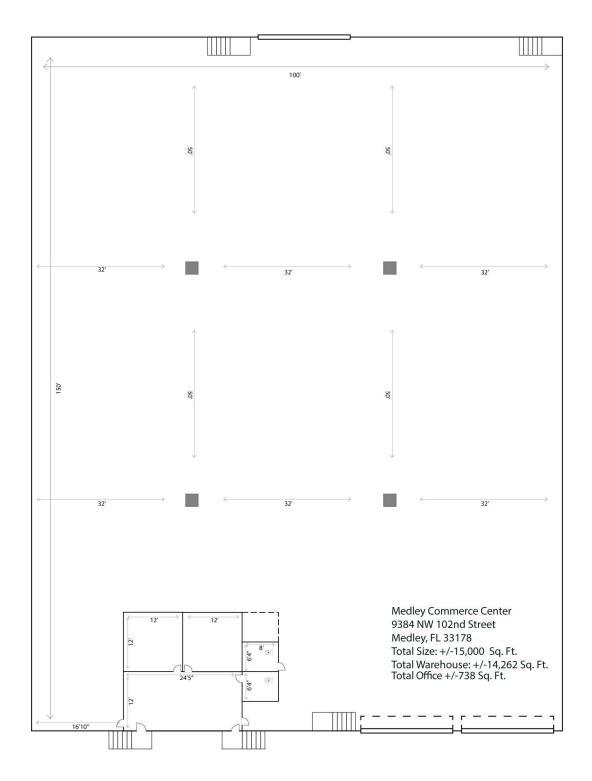

## **PROPERTY FEATURES**

- +/- 15,000 Sq. Ft. Total
- +/- 738 Sq. Ft. Office
- +/- 14,262 Sq. Ft. Warehouse
- Two (2) Dock High Loading Doors
- 24' Clear Ceiling Height
- FEC Rail Service Available
- 150 Amp, 3-Phase, 120/208V
- Fully Fire Sprinkled Building
- Available Bonded Cargo Area
- Corner / End Unit