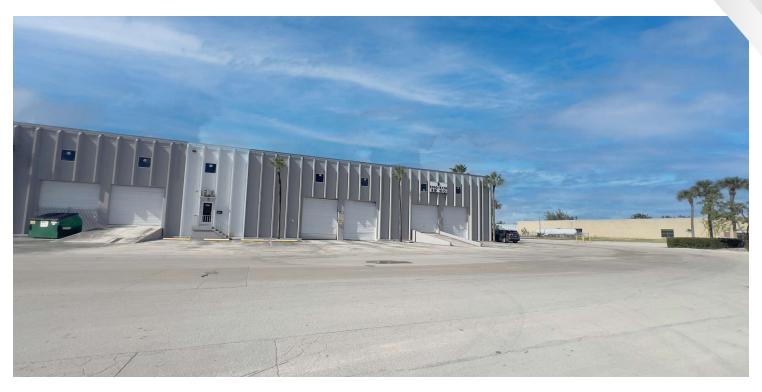

# MEDLEY COMMERCE CENTER

16,054 SF AVAILABLE FOR LEASE

9770 NW 91st Court, Medley, FL 33178

### **PROPERTY DESCRIPTION**

**Medley Commerce Center** consists of 11 twin-t concrete dock-high buildings, perfect for distribution or manufacturing. With a minimum unit size of 5,000 square feet, fully air-conditioned office space, 20 - 24' clear ceilings, and 150' truck courts, **MCC** provides functional industrial warehouse space within the Medley industrial market.

### **PROPERTY FEATURES**

- +/- 16,054 Sq. Ft. Total
- +/- 350 Sq. Ft. Office
- +/- 15,704 Sq. Ft. Warehouse
- Three (3) Dock High Loading Doors
- One (1) Ramp Loading Door
- One (1) Rail Loading Door
- 20' Clear Ceiling Height
- 3 Phase | 350 AMPS | 120/208V
- Twin-T Roof Construction
- Fully Fire Sprinkled Building
- Outside of Wellfield Protected Area