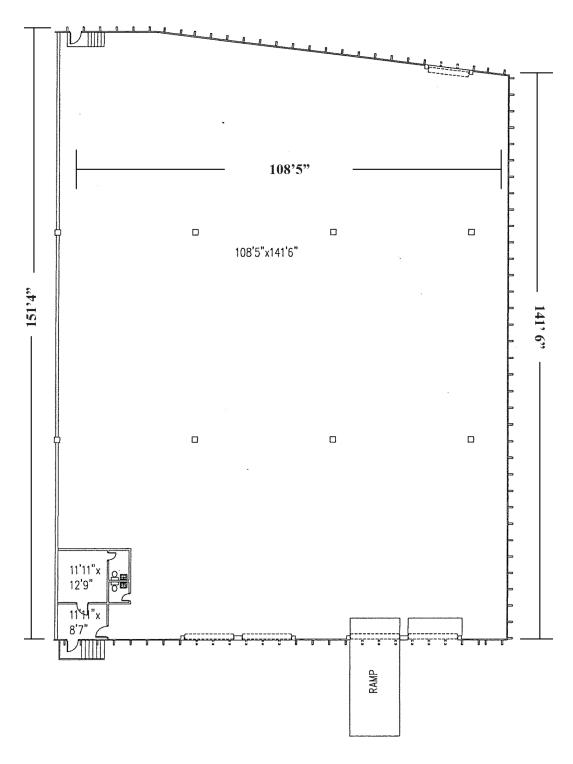

### **PROPERTY FEATURES**

- +/- 16,054 Sq. Ft. Total
- +/- 350 Sq. Ft. Office
- +/- 15,704 Sq. Ft. Warehouse
- Three (3) Dock High Loading Doors
- One (1) Ramp Loading Door
- One (1) Rail Loading Door
- 20' Clear Ceiling Height
- 3 Phase | 350 AMPS | 120/208V
- Twin-T Roof Construction
- Fully Fire Sprinkled Building
- Outside of Wellfield Protected Area