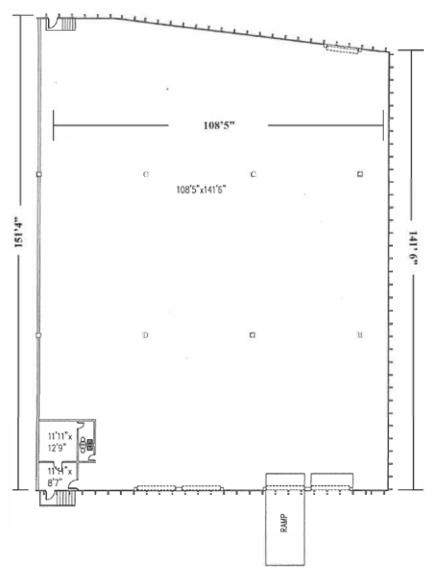

### **PROPERTY FEATURES**

- +/- 16,054 Sq. Ft. Total
- +/- 954 Sq. Ft. Office
- +/- 15,100 Sq. Ft. Warehouse
- Three (3) Dock High Loading Doors
- One (I) Ramp Loading Door
- One (I) Rail Loading Door
- 20' Clear Ceiling Height
- 3 Phase 350 AM PS j 120/208V
- Twin-T Roof Construction
- Fully Fire Sprinkled Building
- · Outside of Wellfield Protected Area