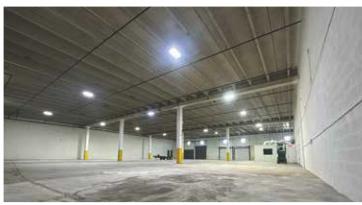

### PROPERTY DESCRIPTION

**Medley Commerce Center** consists of 11 twin-t concrete dock-high buildings, perfect for distribution or manufacturing. With a minimum unit size of 5,000 square feet, fully air-conditioned office space, 20 - 24' clear ceilings, and 150' truck courts, **MCC** provides functional industrial warehouse space within the Medley industrial market.

### **PROPERTY FEATURES**

- +/- 16,054 Sq. Ft. Total
- +/- 954 Sq. Ft. Office
- +/- 15,100 Sq. Ft. Warehouse
- Three (3) Dock High Loading Doors
- One (I) Ramp Loading Door
- One (I) Rail Loading Door
- 20' Clear Ceiling Height
- 3 Phase 350 AM PS j 120/208V
- Twin-T Roof Construction
- Fully Fire Sprinkled Building
- · Outside of Wellfield Protected Area