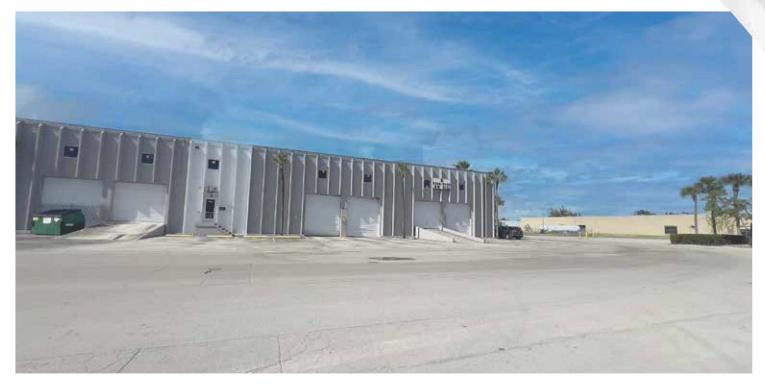

### PROPERTY DESCRIPTION

**Medley Commerce Center** consists of 11 twin-t concrete dock-high buildings, perfect for distribution or manufacturing. With a minimum unit size of 5,000 square feet, fully air-conditioned office space, 20 - 24' clear ceilings, and 150' truck courts, **MCC** provides functional industrial warehouse space within the Medley industrial market.

### LOCATION DESCRIPTION

Centrally located near NW 105th Way and South River Drive, Medley Commerce Center offers convenient access to all major thoroughfares. Located off NW 95th Avenue via 106th Street. MCC is only minutes away to both Florida Turnpike and Palmetto Expressway via Okeechobee Road which in turn provides access to every highway and port in the county. Miami International Airport and PortMiami are accessible within minutes from Dolphin Expressway, Broward County and Port Everglades from 1-75 and 1-95.