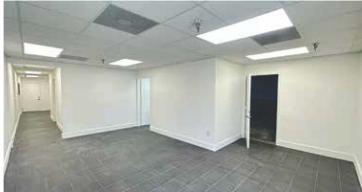

### PROPERTY DESCRIPTION

**Medley Commerce Center** consists of 11 twin-t concrete dock-high buildings, perfect for distribution or manufacturing. With a minimum unit size of 5,000 square feet, fully air-conditioned office space, 20 - 24' clear ceilings, and 150' truck courts, **MCC** provides functional industrial warehouse space within the Medley industrial market.

### **PROPERTY FEATURES**

- +/- 16,054 Sq. Ft. Total
- +/- 954 Sq. Ft. Office
- +/- 15,100 Sq. Ft. Warehouse
- Three (3) Dock High Loading Doors
- One (I) Ramp Loading Door
- One (I) Rail Loading Door
- 20' Clear Ceiling Height
- 3 Phase 350 AM PS j 120/208V
- Twin-T Roof Construction
- Fully Fire Sprinkled Building
- · Outside of Wellfield Protected Area