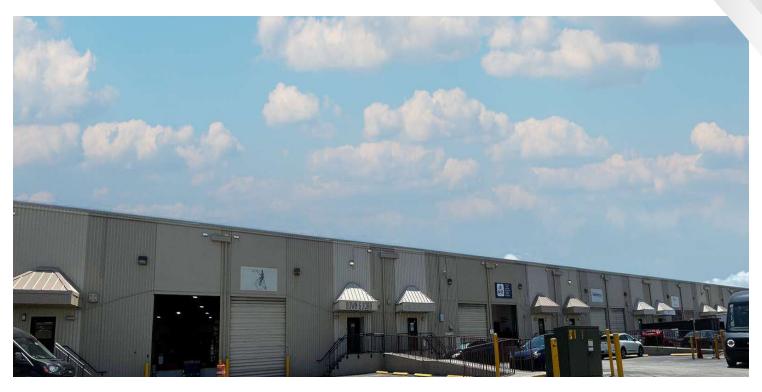

# INTERNATIONAL AIRPORT CENTER

2920 NW 72ND AVENUNE, MIAMI, FL 33122

+/- 3,800 SF Available For Lease

### **PROPERTY DESCRIPTION**

International Airport Center offers the best of two worlds, dock high warehouses and wholesale store front units. IAC offers excellent proximity to MIA Cargo perfect for import/export or freight forwarding companies. With unit sizes from 1,900 to over 20,000 square feet, fully airconditioned office space and 150' truck courts, IAC provides functional commercial space within the Miami-DadeAirport West Commercial Market

### **PROPERTY FEATURES**

- +/- 3,800 Sq. Ft. Total
- +/- 380 Sq. Ft Office
- +/- 3,420 Sq. Ft Warehouse
- One (1) Dock Level Loading Door
- 20' Clear Ceiling Height
- 3 Phase 150 Amps Electrical Service
- Ample Parking Spaces
- Close proximity to MIA