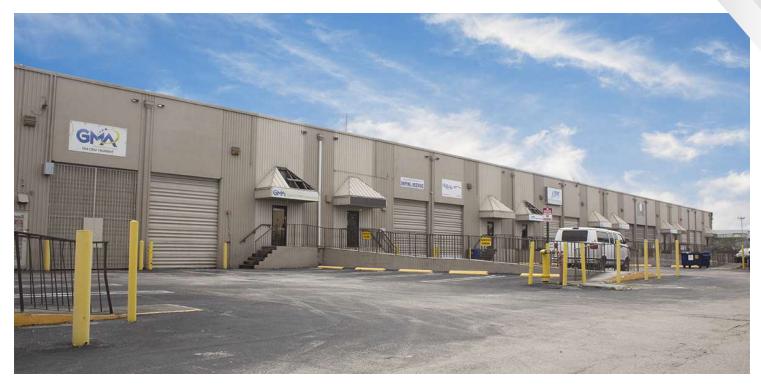

# INTERNATIONAL AIRPORT CENTER

2860 NW 72ND AVENUE, MIAMI, FL 33166 8,300 SF Available For Lease

## **PROPERTY DESCRIPTION**

**International Airport Center** offers the best of two worlds, dock-high warehouses, and wholesale storefront units. IAC offers excellent proximity to MIA Cargo perfect for import/export or freight forwarding companies. With unit sizes from 1,900 to over 20,000 square feet, fully airconditioned office space, and 150' truck courts, IAC provides functional commercial space within the Miami-Dade Airport West Commercial Market.

# **PROPERTY FEATURES**

- +/-8,300 Sq. Ft. Total
- +/- 830 Sq. Ft Office
- +/- 7,470 Sq. Ft Warehouse
- Two (2) Dock High Loading Doors
- 20' Clear Ceiling Height
- Ample Parking Spaces
- Close proximity to MIA