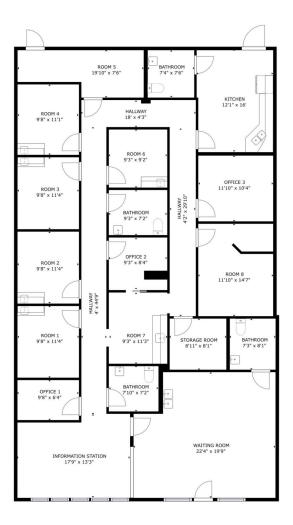

## SUITE 1032-1040 FLOOR PLAN AND HIGHLIGHTS

GROSS INTERNAL AREA FLOOR 1: 2835 sq ft TOTAL: 2835 sq ft

RAFAEL MENDEZ, CCIM

# SUITE HIGHLIGHTS

- 2nd Generation Medical Space
- 5 Exam Rooms
- 2 Private Offices
- Nurses Station
- Radiology Room
- Break room and Kitchen with Staff Restroom
- 2 Patient Restrooms
- Reception and Waiting Area