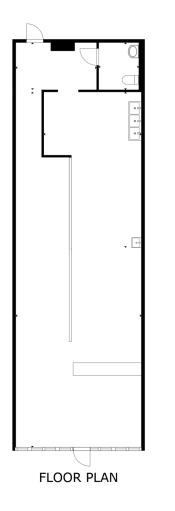

Turnkey and ready for immediate occupancy, this space boasts essential infrastructure already in place, including a grease trap, hood, and three-compartment sink. This eliminates costly build-out expenses and allows you to focus on what matters most: serving up delicious food.

## **SUITE HIGHLIGHTS**

- 2nd Generation Pizzeria
- Grease Trap in Place
- Hood and Ventilation in Place
- Three Compartment Sink in Place
- Turnkey
- Monument Signage and Building Facade Signage Rights
- Inline Space
- Great Co-Tenancy
- Ample Parking
- Immediate Occupancy
- Traffic Counts: 66,000 AADT
- Located within SBA Hubzone and Opportunity Zone
- Ideal for small business owners seeking a busy retail presence