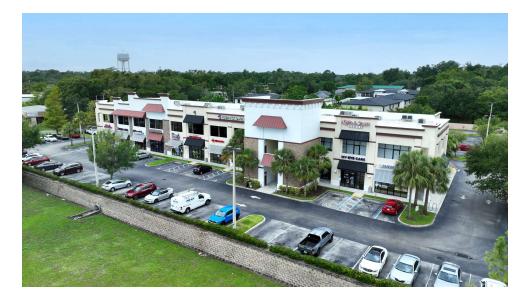

## **PROPERTY OVERVIEW**

Ready to bring your culinary vision to life? This 1,260 RSF space in the heart of Casselberry's bustling Cambridge Oaks Plaza presents a fantastic leasing opportunity for a second-generation restaurant or pizzeria. Previously a successful pizza restaurant, this space is primed for a new culinary venture of virtually any kind.

Benefit from high visibility with 66,000 daily passing vehicles, strong co-tenancy within the plaza, and the potential to capture significant walk-in traffic.

This is a rare chance to establish your restaurant or pizzeria in a prime location. Seize this leasing opportunity and start serving up success today!

## **SUITE HIGHLIGHTS**

- 2nd Generation Pizzeria
- Grease Trap in Place
- Hood and Ventilation in Place
- Three Compartment Sink in Place
- Turnkey
- Monument Signage and Building Facade Signage Rights
- Inline Space
- Great Co-Tenancy
- Ample Parking
- Immediate Occupancy
- Traffic Counts: 66,000 AADT
- Located within SBA Hubzone and Opportunity Zone
- Ideal for small business owners seeking a busy retail presence