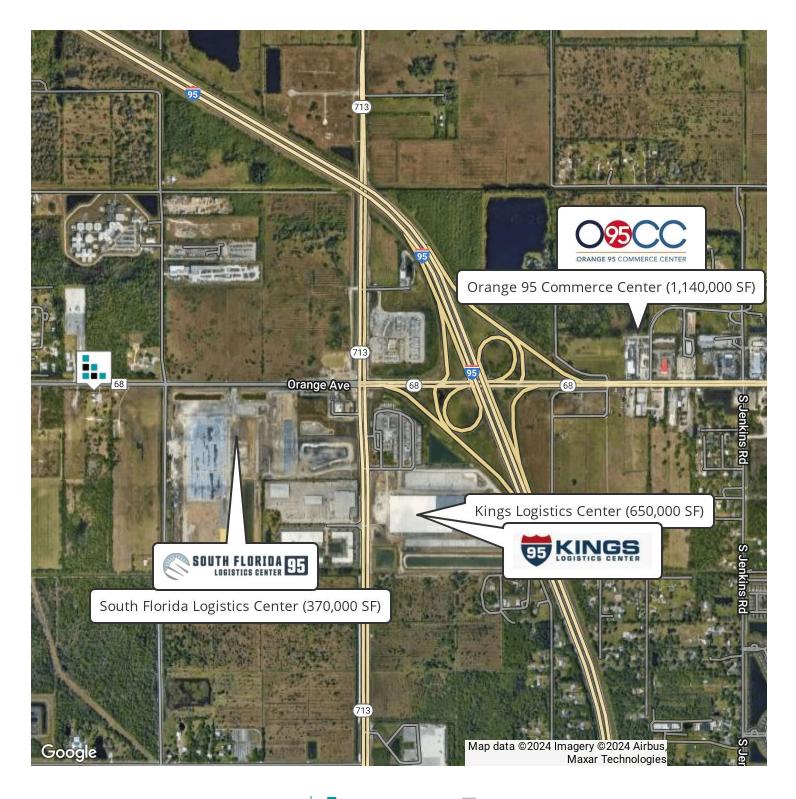

| C.                        |
| Accessory Uses. Accessory uses are subject to the requirements of Section 8.00.00 and include the following:                            | 8.                        |
| Eating and drinking places (undistilled alcoholic beverages as an accessory to a restaurant).                                           | а.                        |
| Postal services. (43)                                                                                                                   | b.                        |
| Solar energy systems, subject to the requirements of Section 7.10.28.                                                                   | C.                        |



## FOR LEASE



### Area Map 8355 orange ave

## FOR LEASE



SLC Commercial Realty & Development

7

### **Demographics Map** 8355 ORANGE AVE

## FOR LEASE



| POPULATION                           | 1 MILE               | 3 MILES                 | <b>5 MILES</b>           |
|--------------------------------------|----------------------|-------------------------|--------------------------|
| Total population                     | 1,976                | 11,324                  | 51,295                   |
| Median age                           | 44                   | 40                      | 39                       |
| Median age (Male)                    | 42                   | 39                      | 38                       |
| Median age (Female)                  | 48                   | 42                      | 40