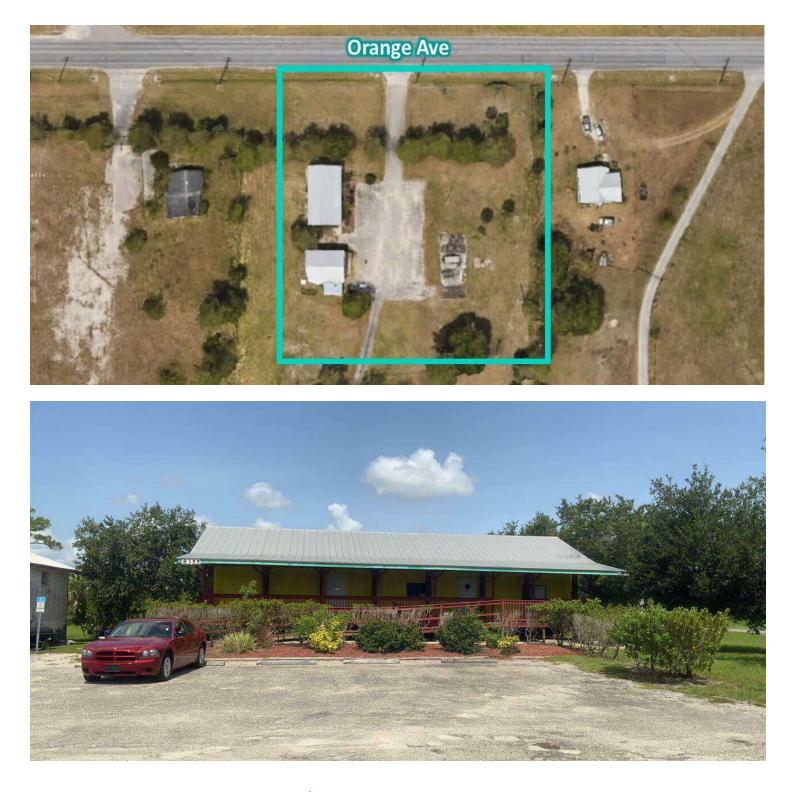

-------|
| Property Subtype | Office Building                                                                  |
| Zoning           | CO, Commercial Office                                                            |
| Lot Size         | 1.83 Acres                                                                       |
| APN #            | 2311-312-0001-000-6                                                              |
| Amenities        | Large Semi-Improved Site<br>Office Available<br>Great location just west of I-95 |
| Power            | Yes                                                                              |

#### **UTILITIES & AMENITIES**

| Landscaping   | Basic |
|---------------|-------|
| Gas / Propane | Yes   |



### Additional Photos 8355 ORANGE AVE

## FOR LEASE





### Zoning 8355 orange ave

## FOR LEASE

R.

| CO COMMERCIAL, OFFICE.                                                                                                                                                                                                                                                                                                                                                                                                                                                                                       | IX.        |
|-----------------------------------------------------------------------------------------------------------------------------------------------------------------------------------------------------------------------------------------------