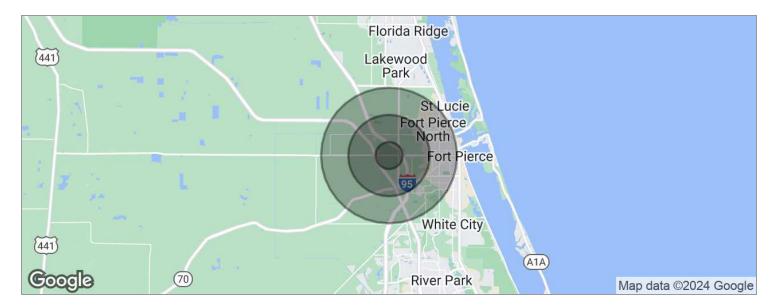

### **Demographics Map** 8355 ORANGE AVE

## FOR LEASE

| POPULATION                           | 1 MILE               | 3 MILES                 | <b>5 MILES</b>           |
|--------------------------------------|----------------------|-------------------------|--------------------------|
| Total population                     | 1,976                | 11,324                  | 51,295                   |
| Median age                           | 44                   | 40                      | 39                       |
| Median age (Male)                    | 42                   | 39                      | 38                       |
| Median age (Female)                  | 48                   | 42                      | 40                       |
|                                      |                      |                         |                          |
| HOUSEHOLDS & INCOME                  | 1 MILE               | 3 MILES                 | <b>5 MILES</b>           |
| HOUSEHOLDS & INCOME Total households | <b>1 MILE</b><br>510 | <b>3 MILES</b><br>4,036 | <b>5 MILES</b><br>18,070 |
|                                      |                      |                         |                          |
| Total households                     | 510                  | 4,036                   | 18,070                   |

\* Demographic data derived from 2020 ACS - US Census