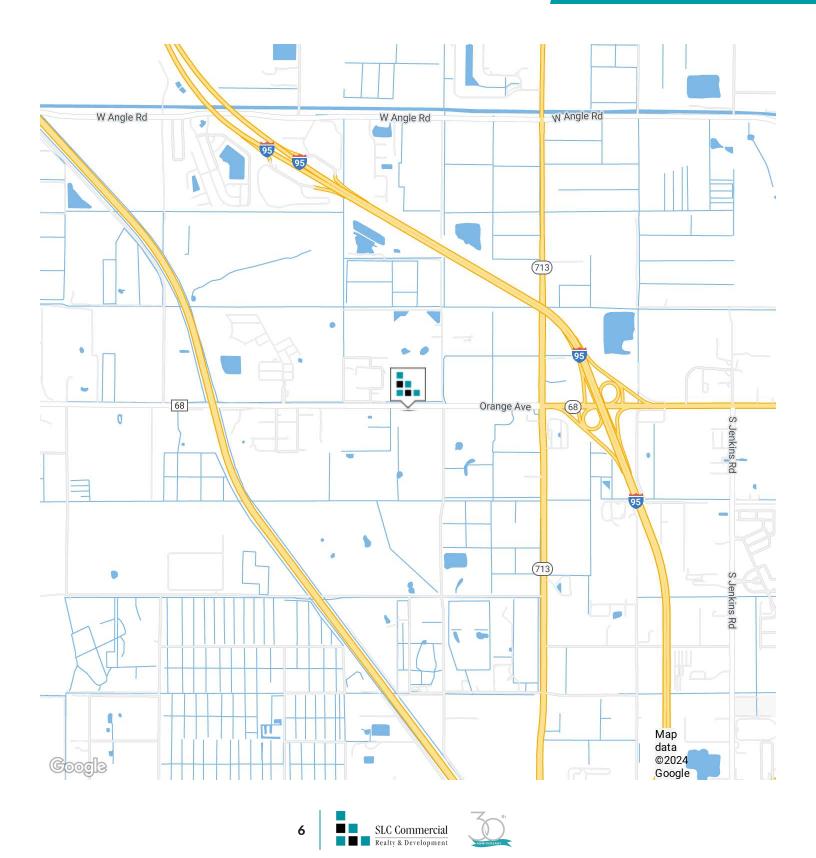

Section 7.10.23. (999)                                                           | C.                        |
| Accessory Uses. Accessory uses are subject to the requirements of Section 8.00.00 and include the following:                            | 8.                        |
| Eating and drinking places (undistilled alcoholic beverages as an accessory to a restaurant).                                           | а.                        |
| Postal services. (43)                                                                                                                   | b.                        |
| Solar energy systems, subject to the requirements of Section 7.10.28.                                                                   | C.                        |



## FOR LEASE



### Area Map 8355 orange ave

## FOR LEASE



SLC Commercial Realty & Development

7

### **Demographics Map** 8355 ORANGE AVE

## FOR LEASE



| POPULATION                           | 1 MILE               | 3 MILES                 | <b>5 MILES</b>           |
|--------------------------------------|----------------------|-------------------------|--------------------------|
| Total population                     | 1,976                | 11,324                  | 51,295                   |
| Median age                           | 44                   | 40                      | 39                       |
| Median age (Male)                    | 42                   | 39                      | 38                       |
| Median age (Female)                  | 48                   | 42