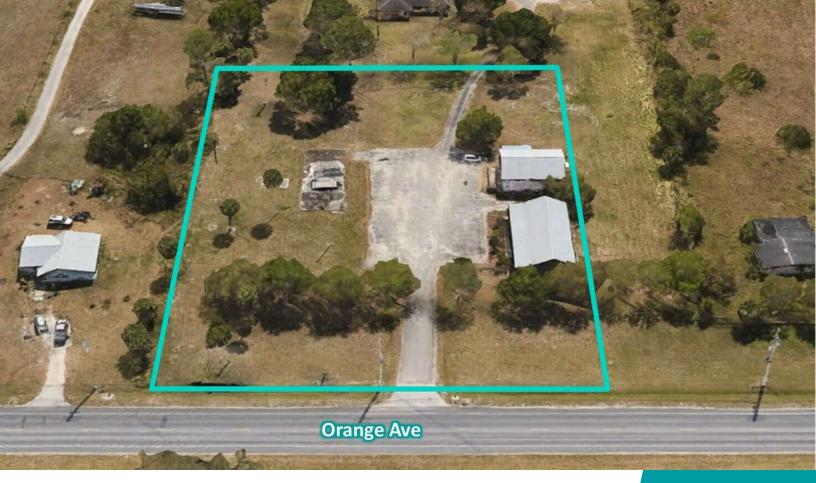

#### **PROPERTY OVERVIEW**

Modular office building and small storage building containing a total of 2,488 SF on a 1.83 acre lot.

#### LOCATION OVERVIEW

The subject is located in Fort Pierce, just west of the I-95 interchange along heavily traveled Orange Avenue.

## Property Details

8355 ORANGE AVE