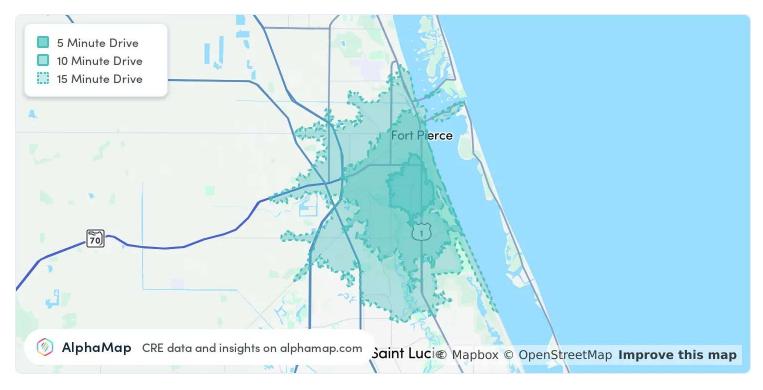

## Area Analytics

### **EDWARDS ROAD COMMERCE**

| POPULATION           | 5 MINUTES | 10 MINUTES | 15 MINUTES |
|----------------------|-----------|------------|------------|
| Total Population     | 16,806    | 49,092     | 101,494    |
| Average Age          | 41        | 41         | 42         |
| Average Age (Male)   | 40        | 40         | 41         |
| Average Age (Female) | 41        | 42         | 43         |
| HOUSEHOLD & INCOME   | 5 MINUTES | 10 MINUTES | 15 MINUTES |
| Total Households     | 6,494     | 18,671     | 38,946     |
| Persons per HH       | 2.6       | 2.6        | 2.6        |
| Average HH Income    | \$63.229  | \$62.156   | \$69.778   |