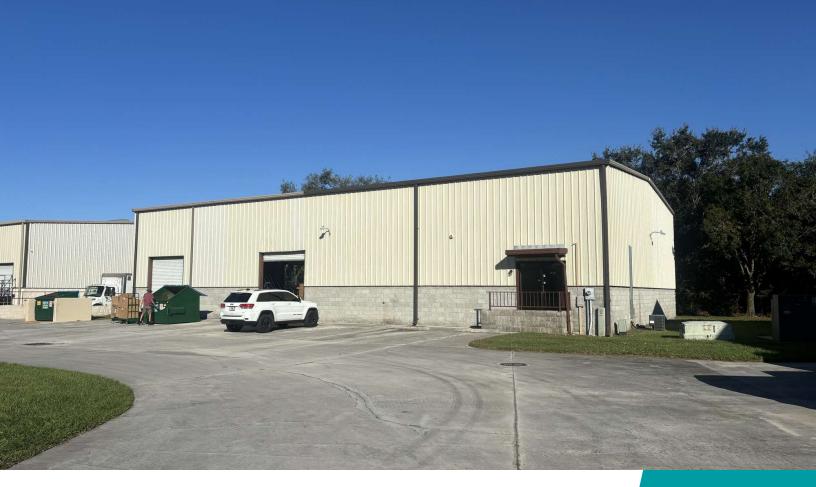

#### **PROPERTY OVERVIEW**

Excellent light industrial warehouse, perfect for distribution, manufacturing, and storage. The property is centrally located to residential bases of Fort Pierce and Port Saint Lucie in Oleander Industrial area. Move in ready with approximately 800 SF of office space and open warehouse. Multiple loading doors including dock high and midgrade.

### FOR LEASE

Property Name: Edwards Road Commerce

Property Address: 949 Edwards Rd, Fort Pierce, FL 34982

APN: 2427-601-0003-000-3

Lot Size: 3.51 AC

Zoning: Light Industrial

Cross Streets: Oleander Ave

Year Built: 1990

#### LEASE HIGHLIGHTS

- 1) Light Industrial Zoning
- 2) Office + Warehouse
- 3) Dock & mid-grade loading
- 4) Bay door & storefront access