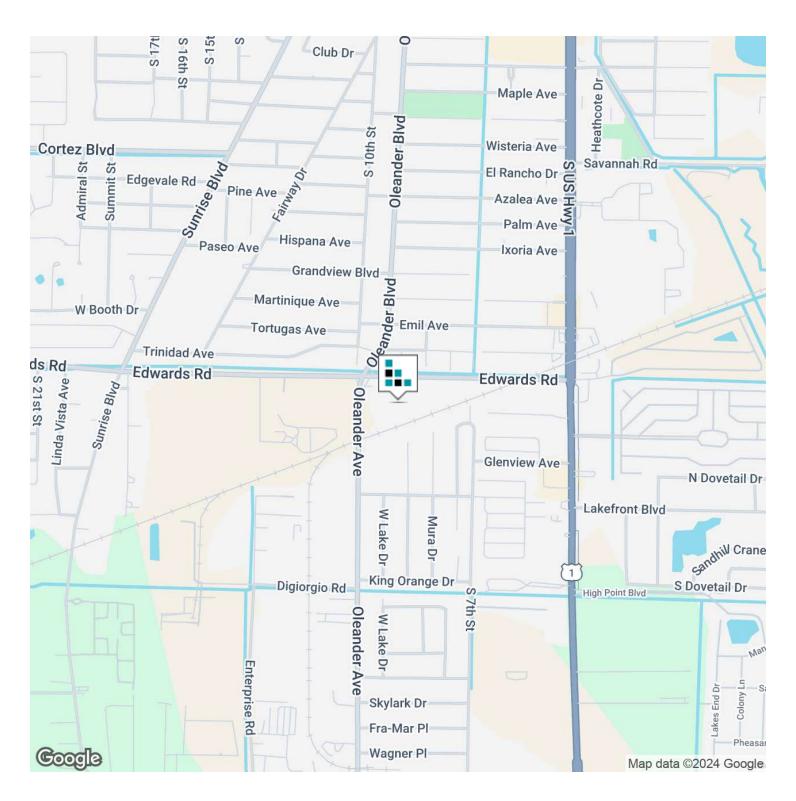

APN: 2427-601-0003-000-3

Lot Size: 3.51 AC

Zoning: Light Industrial

Cross Streets: Oleander Ave

Year Built: 1990

Number of Stories:

Foundation: Concrete

Walls: Metal

Number of Units: 1

Ceilings: Insulated

Power: Fort Pierce Utilities Authority

HVAC: Central Office



#### **LOCATION OVERVIEW**

Warehouse complex located on highly traveled Edwards Road. Site offers excellent access to dense population bases of Fort Pierce and PSL and has convenient access to I-95 interchange at Okeechobee Road.

#### LEASE HIGHLIGHTS

- 1) Light Industrial Zoning
- 2) Office + Warehouse
- 3) Dock & mid-grade loading
- 4) Bay door & storefront access



### **Additional Photos**

### **EDWARDS ROAD COMMERCE**

## FOR LEASE









## **Location Map**

### **EDWARDS ROAD COMMERCE**

## FOR LEASE





## FOR LEASE

## Area Analytics

### **EDWARDS ROAD COMMERCE**



| POPULATION           | 5 MINUTES | 10 MINUTES | 15 MINUTES |
|----------------------|-----------|------------|------------|
| Total Population     | 16,806    | 49,092     | 101,494    |
| Average Age          | 41        | 41         | 42         |
| Average Age (Male)   | 40        | 40         | 41         |
| Average Age (Female) | 41        | 42         | 43         |
| HOUSEHOLD & INCOME   | 5 MINUTES | 10 MINUTES | 15 MINUTES |
| Total Households     | 6,494     | 18,671     | 38,946     |
| Persons per HH       | 2.6       | 2.6        | 2.6        |
| Average HH Income    | \$63.229  | \$62.156   | \$69.778   |

\$243,308

\$24,318

Map and demographics data derived from AlphaMap

Average House Value

Per Capi