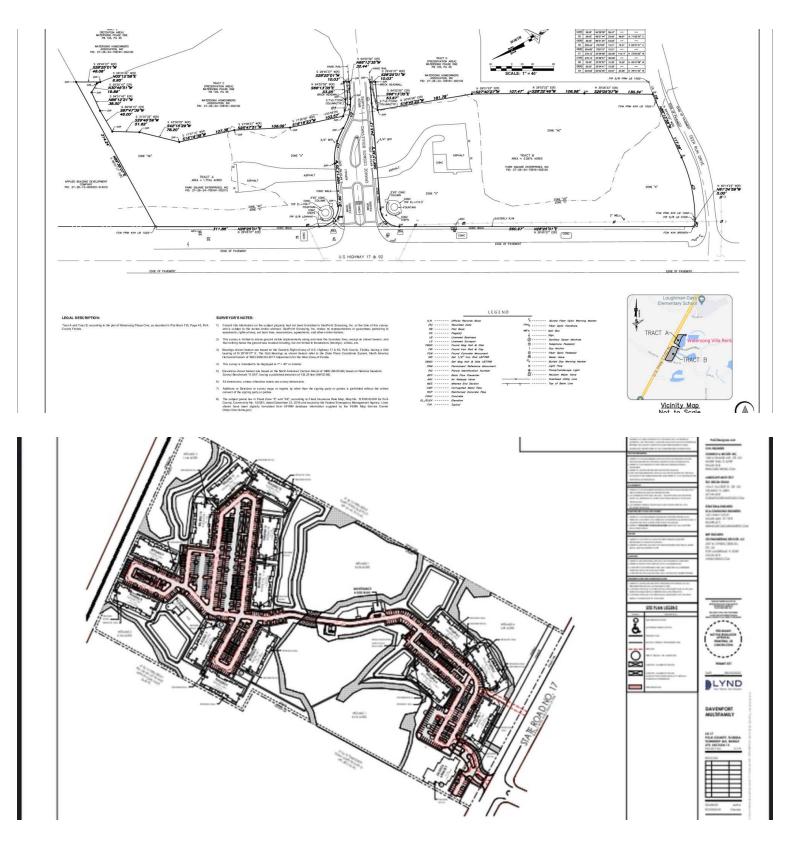

**CONCEPT PLAN 'B'** 4304 ORANGE COSMOS BLVD DAVENPORT, FL 33837

## **CONCEPT PLAN 'B'** 4304 ORANGE COSMOS BLVD DAVENPORT, FL 33837