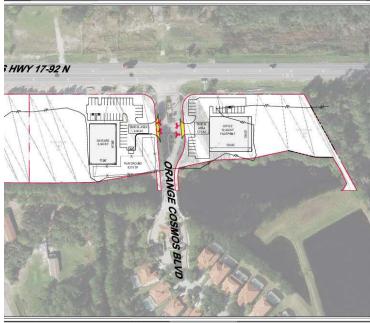

#### **PROPERTY OVERVIEW**

SVN Alliance is proud to bring 1st time to market the 2 outparcel pads to WaterSong a community built by Park Square Homes located in Hwy 17-92 & Orange Cosmos Blvd.

north pad # 1 is 47,215( 1.083 acre) SF & south Pad #2 is 38,011 SF( .872 acre) net usable.

The 41 Acres across the street referred as Hwy 17 Apartments will consist of estimated 416 apartments & will be aligned with Orange Cosmos Blvd Entrance.

## **CONCEPT PLAN 'B'** 4304 ORANGE COSMOS BLVD DAVENPORT, FL 33837