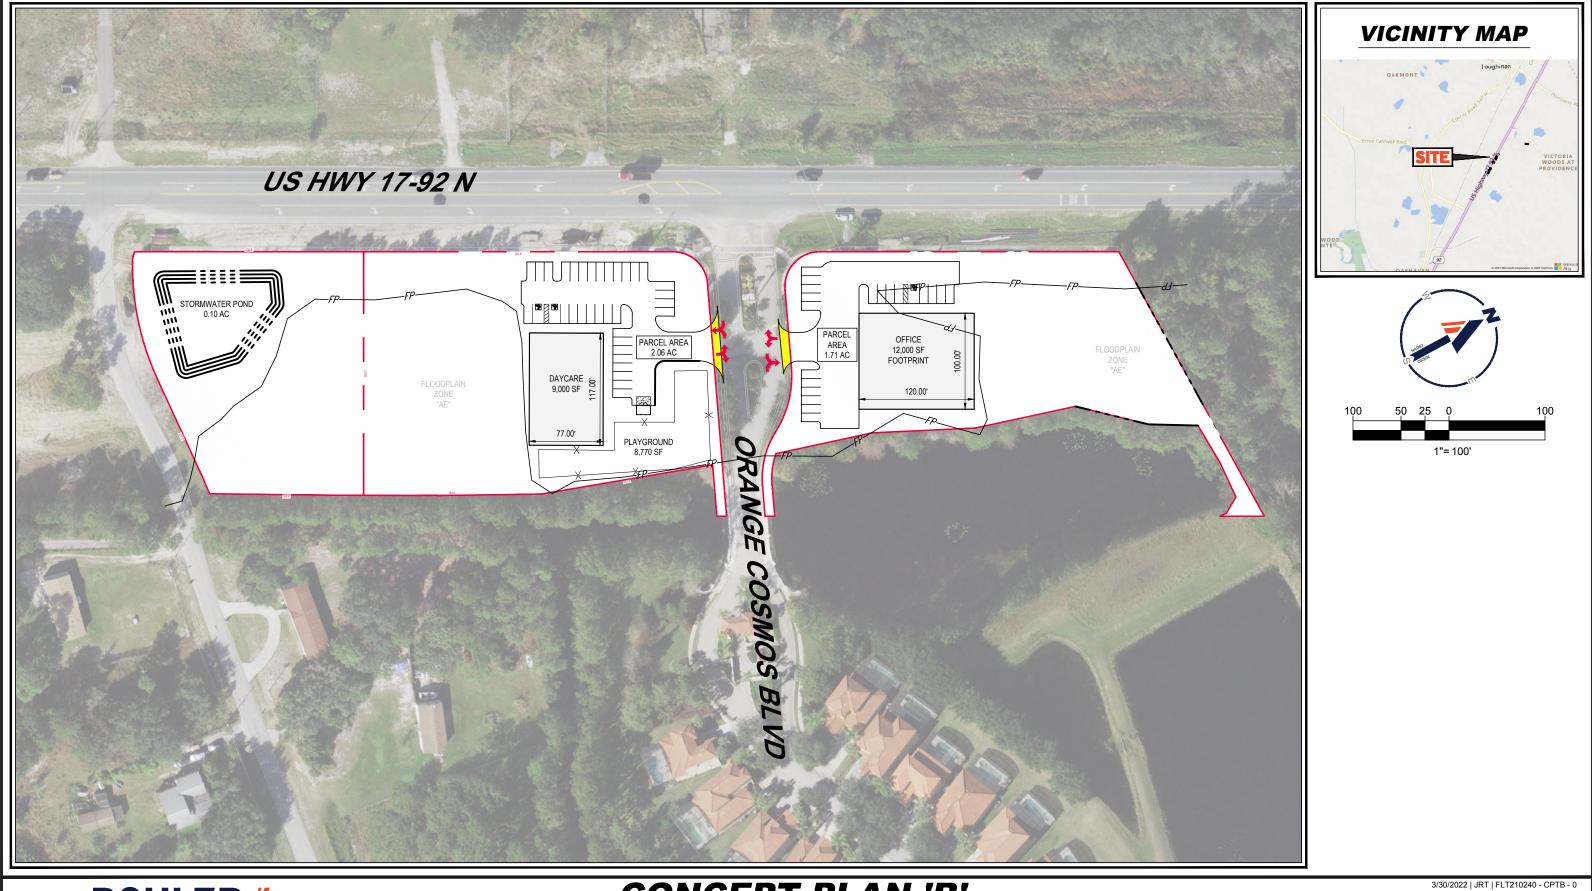

#### **PROPERTY OVERVIEW**

SVN Alliance is proud to bring 1st time to market the 2 outparcel pads to WaterSong a community built by Park Square Homes located in Hwy 17-92 & Orange Cosmos Blvd.

north pad # 1 is 47,215( 1.083 acre) SF & south Pad #2 is 38,011 SF( .872 acre) net usable.

The 41 Acres across the street referred as Hwy 17 Apartments will consist of estimated 416 apartments & will be aligned with Orange Cosmos Blvd Entrance.

## **CONCEPT PLAN 'B'** 4304 ORANGE COSMOS BLVD DAVENPORT, FL 33837