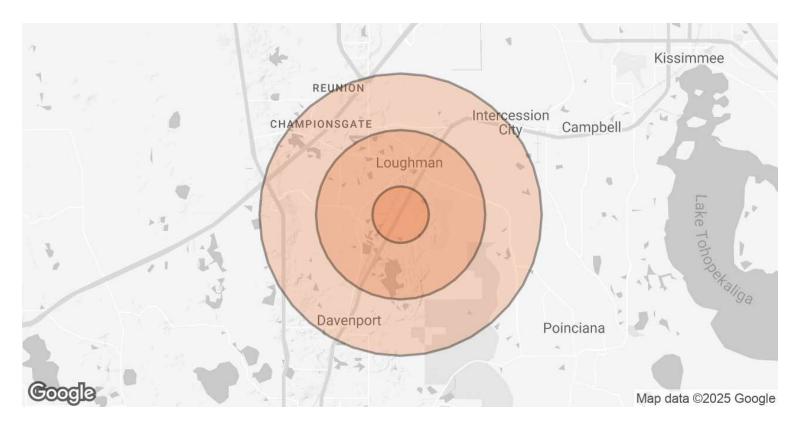

## **DEMOGRAPHICS MAP & REPORT**

| POPULATION                              | 1 MILE | 3 MILES      | 5 MILES |
|-----------------------------------------|--------|--------------|---------|
| TOTAL POPULATION                        | 3,494  | 20,838       | 56,911  |
| AVERAGE AGE                             | 38     | 38           | 41      |
| AVERAGE AGE (MALE)                      | 38     | 38           | 40      |
| AVERAGE AGE (FEMALE)                    | 39     | 38           | 41      |
| HOUSEHOLDS & INCOME                     | 1 MILE | 3 MILES      | 5 MILES |
|                                         |        |              |         |
| TOTAL HOUSEHOLDS                        | 1,174  | 7,239        | 20,223  |
| TOTAL HOUSEHOLDS<br># OF PERSONS PER HH | 1,174  | 7,239<br>2.9 |         |
|                                         |        |              | 20,223  |

Demographics data derived from AlphaMap