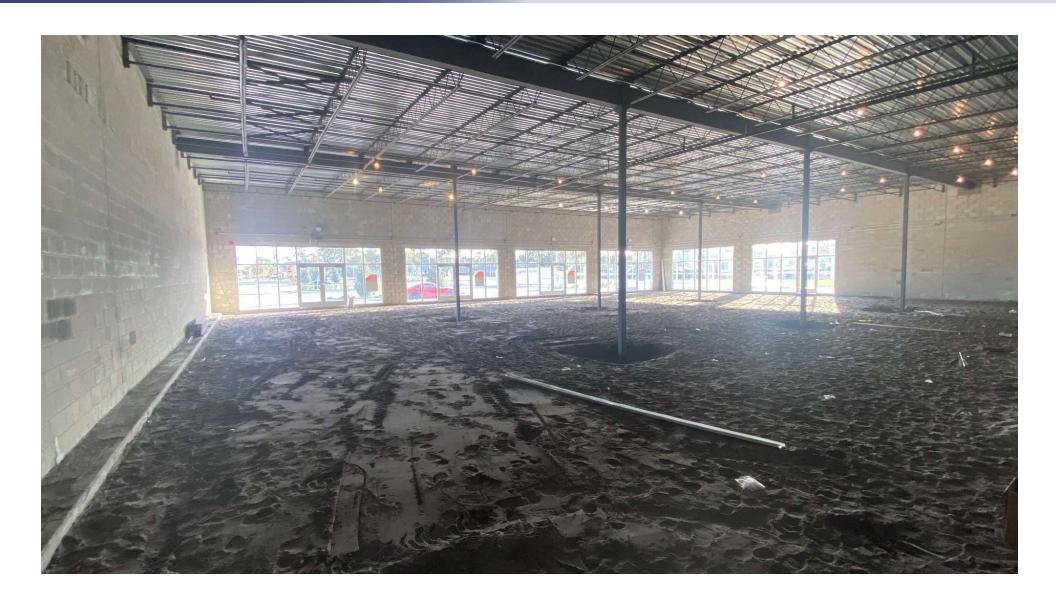

| Com                 |
| MARKET:        | Orlando             |
| SUB MARKET:    | UCF Market          |
| CROSS STREETS: | Cricket Club Circle |

### **PROPERTY OVERVIEW**

Anchored by 24Hours Fitness Gym!

1. Last Space 2,391 SF Available! call for info! each unit is 88 Ft Deep units

Four (4) minute drive time to the University of Central Florida

- UCF is the largest university by enrollment in FL and the second largest in the nation with more than 63,000 students

 $\label{thm:linear} \mbox{High Traffic Counts of 60,000 AADT} \mbox{ . The closest remaining development near University of Central Florida.}$ 

### PROPERTY HIGHLIGHTS

- Located near UCF University
- Near New Publix Town Park
- 2,391 SF Available Inline Space

## Location Maps





### Site Plan



# Additional Photos



## Additional Photos















# Demographics Map



| Total Population    | 18,199    | 113,813   | 237,232   |
|---------------------|-----------|-----------|-----------|
| Population Density  | 5,793     | 4,025     | 3,020     |
| Median Age          | 29        | 34        | 36        |
| Median Age (Male)   | 29        | 33        | 35        |
| Median Age (Female) | 29        | 34        | 37        |
| Total Households    | 5,958     | 35,614    | 77,401    |
| # of Persons Per HH | 3.1       | 3.2       | 3.1       |
| Average HH Income   | \$70,553  | \$85,216  | \$98,075  |
| Average House Value | \$283,462 | \$309,991 | \$358,296 |
|                     |           |           |           |

# Demographics Report

|                      | 1 MILE    | 3 MILES   | 5 MILES