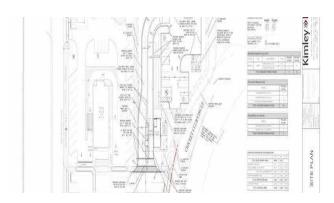

| Orlando             |
| SUB MARKET:    | UCF Market          |
| CROSS STREETS: | Cricket Club Circle |

### **PROPERTY OVERVIEW**

Anchored by 24Hours Fitness Gym!

1. Last Space 2,391 SF Available! call for info! each unit is 88 Ft Deep units

Four (4) minute drive time to the University of Central Florida

- UCF is the largest university by enrollment in FL and the second largest in the nation with more than 63,000 students

 $\label{thm:linear} \mbox{High Traffic Counts of 60,000 AADT} \mbox{ . The closest remaining development near University of Central Florida.}$ 

### PROPERTY HIGHLIGHTS

- Located near UCF University
- Near New Publix Town Park
- 2,391 SF Available Inline Space

## Location Maps





### Site Plan



# Additional Photos



## Additional Photos















# Demographics Map



| Total Population    | 18,199    | 113,813   | 237,232   |
|---------------------|-----------|-----------|-----------|
| Population Density  | 5,793     | 4,025     | 3,020     |
| Median Age          | 29        | 34        | 36        |
| Median Age (Male)   | 29        | 33        | 35        |
| Median Age (Female) | 29        | 34        | 37        |
| Total Households    | 5,958     | 35,614    | 77,401    |
| # of Persons Per HH | 3.1       | 3.2       | 3.1       |
| Average HH Income   | \$70,553  | \$85,216  | \$98,075  |
| Average House Value | \$283,462 | \$309,991 | \$358,296 |
|                     |           |           |           |

# Demographics Report

|                      | 1 MILE    | 3 MILES   | 5 MILES   |
|----------------------|-------