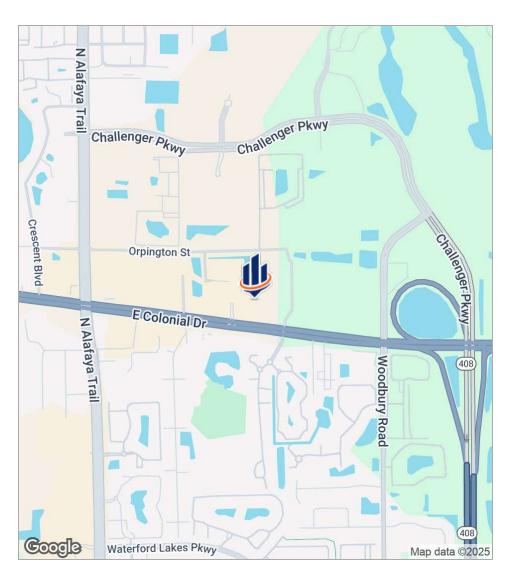

| 2020                |
| ZONING:        | Com                 |
| MARKET:        | Orlando             |
| SUB MARKET:    | UCF Market          |
| CROSS STREETS: | Cricket Club Circle |

### **PROPERTY OVERVIEW**

Anchored by 24Hours Fitness Gym!

1. Last Space 2,391 SF Available! call for info! each unit is 88 Ft Deep units

Four (4) minute drive time to the University of Central Florida

- UCF is the largest university by enrollment in FL and the second largest in the nation with more than 63,000 students

 $\label{thm:linear} \mbox{High Traffic Counts of 60,000 AADT} \mbox{ . The closest remaining development near University of Central Florida.}$ 

### PROPERTY HIGHLIGHTS

- Located near UCF University
- Near New Publix Town Park
- 2,391 SF Available Inline Space

## Location Maps





### Site Plan



# Additional Photos



## Additional Photos















# Demographics Map



| Total Population    | 18,199    | 113,813   | 237,232   |
|---------------------|-----------|-----------|-----------|
| Population Density  | 5,793     | 4,025     | 3,020     |
| Median Age          | 29        | 34        | 36        |
| Median Age (Male)   | 29        | 33        | 35        |
| Median Age (Female) | 29        | 34        | 37        |
| Total Households    | 5,958     | 35,614    | 77,401    |
| # of Persons Per HH | 3.1       | 3.2       | 3.1       |
| Average HH Income   | \$70,553  | \$85,216  | \$98,075  |
| Average House Value | \$283,462 | \$309,991 | \$358,296 |
|                     |           |           |           |

# Demographics Report

|