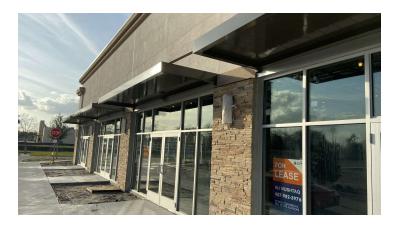

## PARK SQUARE PLAZA



### **PROPERTY SUMMARY**

| AVAILABLE SF:  | 2,391 SF            |
|----------------|---------------------|
| LEASE RATE:    | \$35.00 SF/Yr [NNN] |
| LOT SIZE:      | 11.4 Acres          |
| BUILDING SIZE: | 45,555 SF           |
| YEAR BUILT:    | 2020                |
| ZONING:        | Com                 |
| MARKET:        | Orlando             |
| SUB MARKET:    | UCF Market          |
| CROSS STREETS: | Cricket Club Circle |

### **PROPERTY OVERVIEW**

Anchored by 24Hours Fitness Gym!

1. Last Space 2,391 SF Available! call for info! each unit is 88 Ft Deep units

Four (4) minute drive time to the University of Central Florida

- UCF is the largest university by enrollment in FL and the second largest in the nation with more than 63,000 students

 $\label{thm:linear} \mbox{High Tr