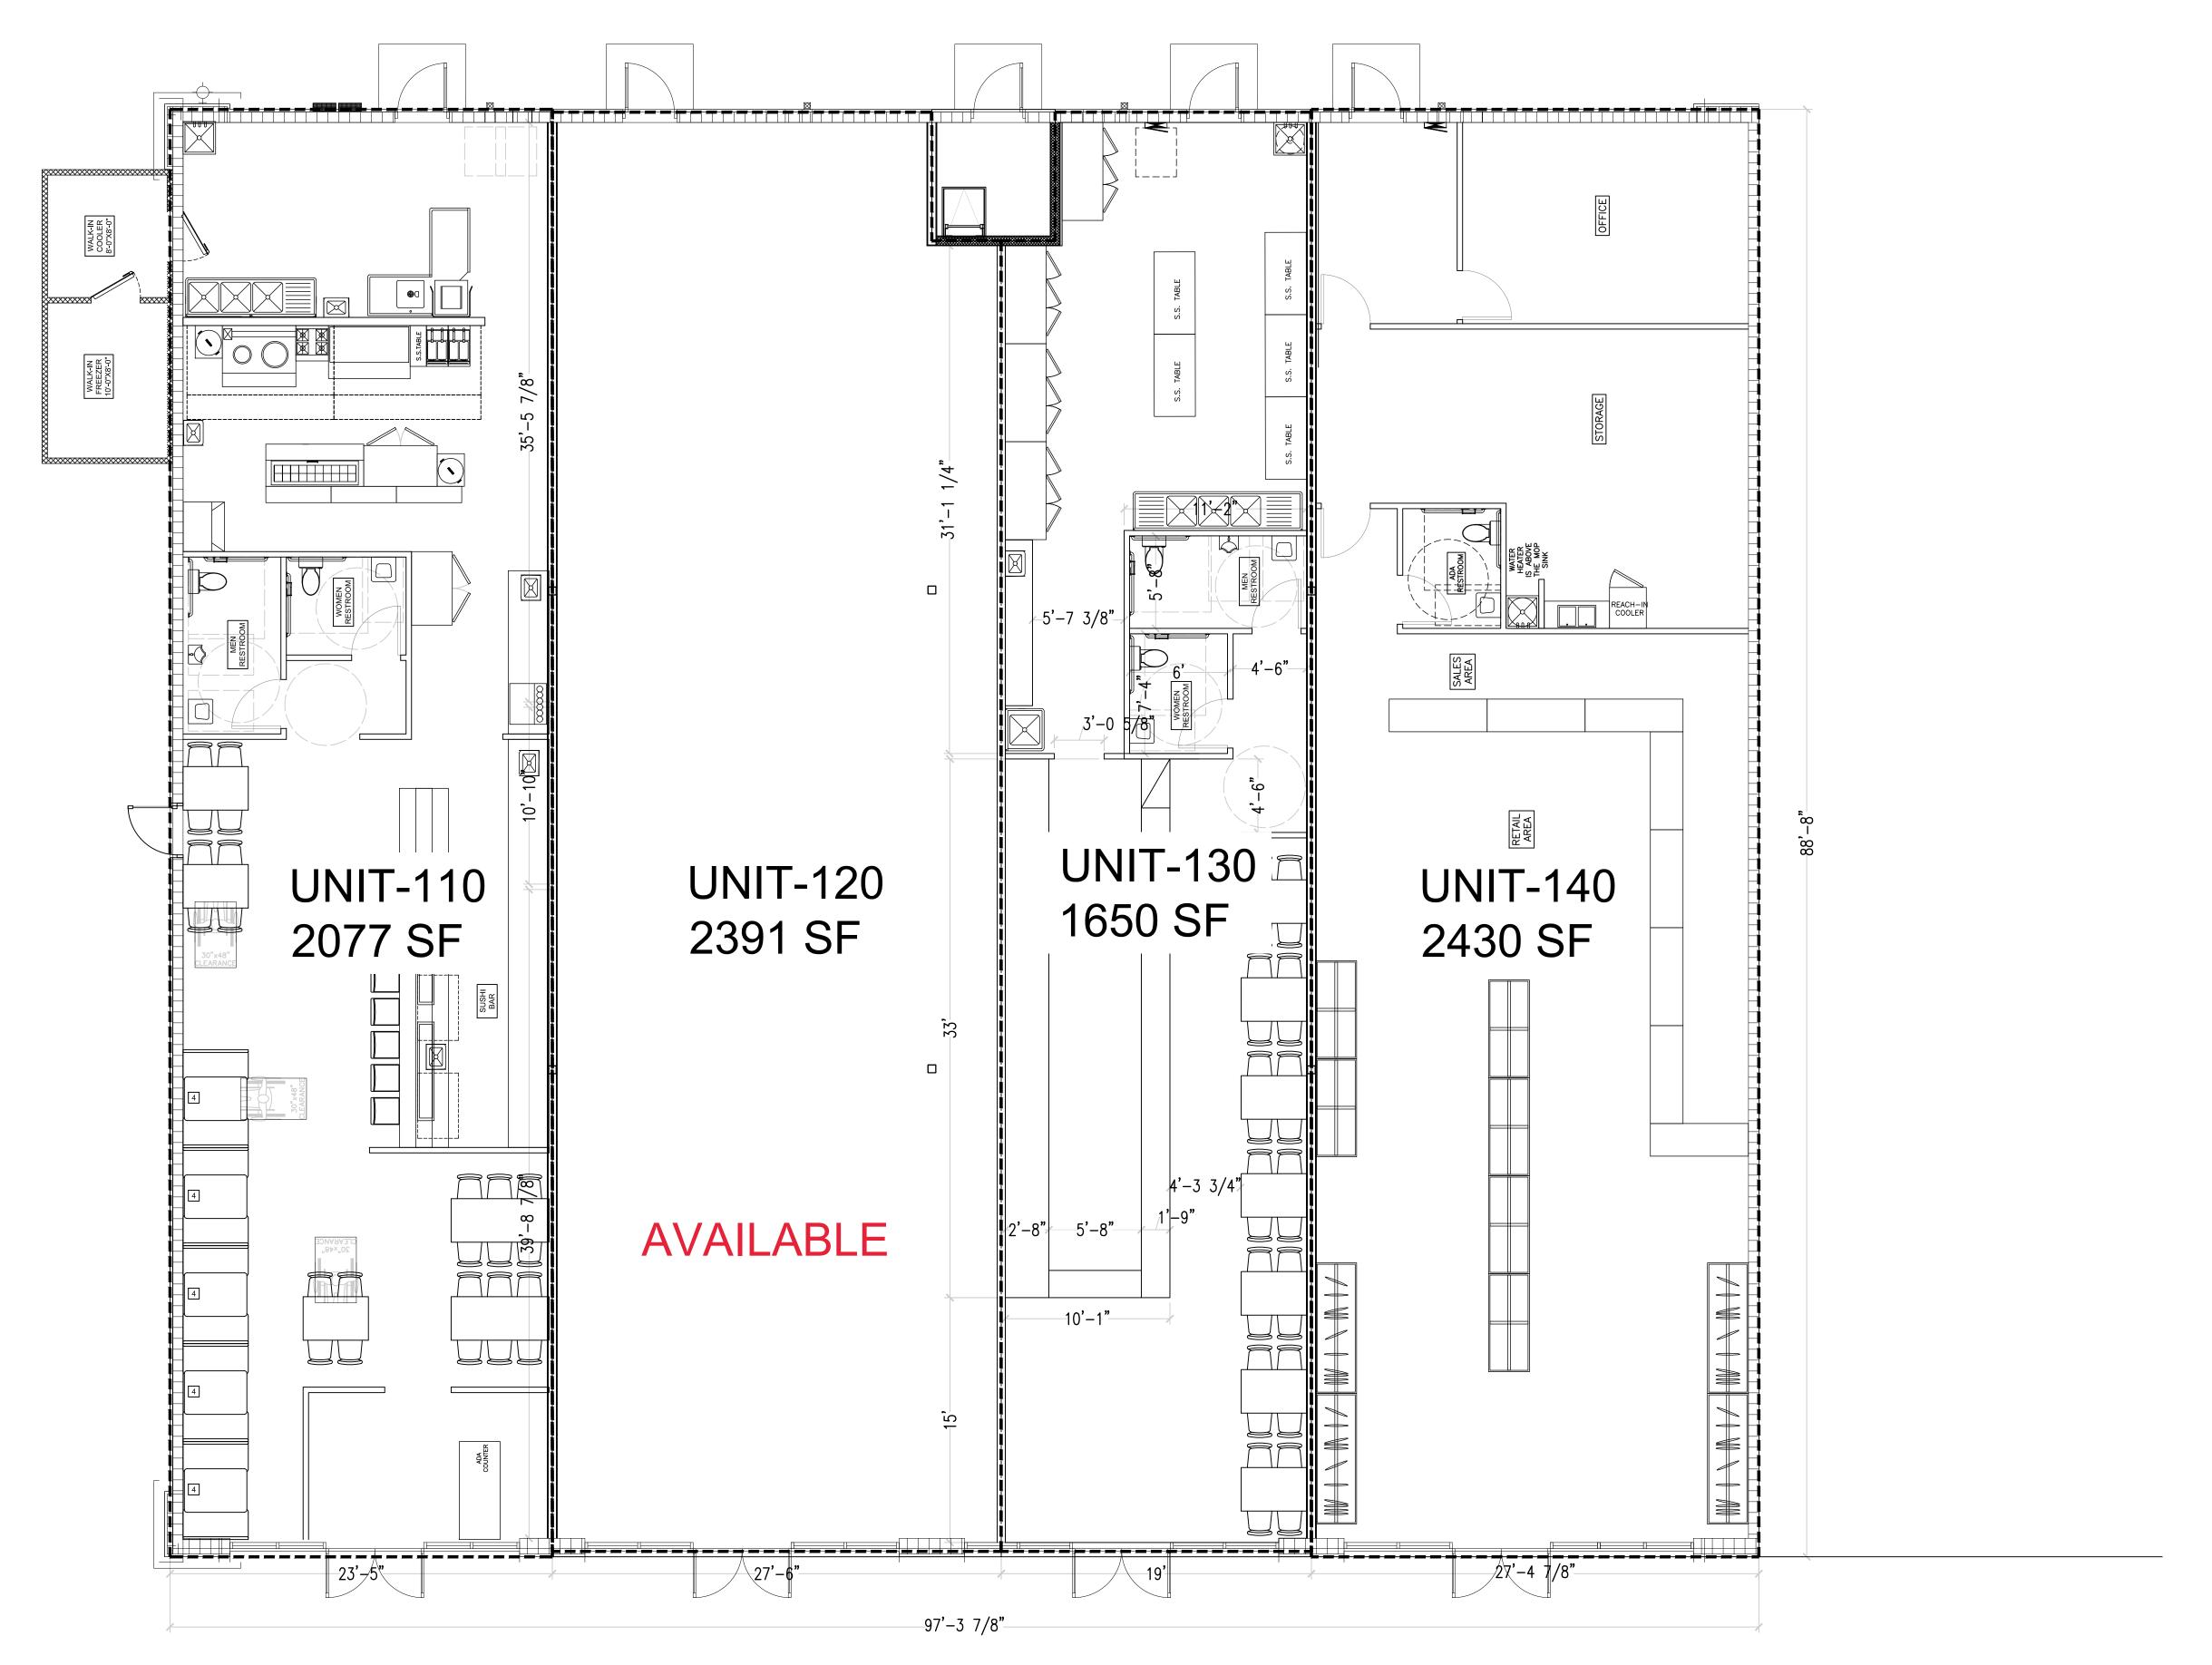

### Site Plan

### **PROPERTY OVERVIEW**

Anchored by 24Hours Fitness Gym!

1. Last Space 2,391 SF Available! call for info! each unit is 88 Ft Deep units

Four (4) minute drive time to the University of Central Florida

- UCF is the largest university by enrollment in FL and the second largest in the nation with more than 63,000 students

### PROPERTY HIGHLIGHTS

- Located near UCF University
- Near New Publix Town Park
- 2,391 SF Available Inline Space