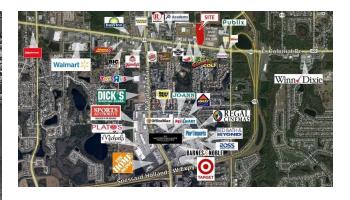

| Orlando             |
| SUB MARKET:    | UCF Market          |
| CROSS STREETS: | Cricket Club Circle |

### **PROPERTY OVERVIEW**

Anchored by 24Hours Fitness Gym!

1. Last Space 2,391 SF Available! call for info! each unit is 88 Ft Deep units

Four (4) minute drive time to the University of Central Florida

- UCF is the largest university by enrollment in FL and the second largest in the nation with more than 63,000 students

 $\label{thm:linear} \mbox{High Traffic Counts of 60,000 AADT} \mbox{ . The closest remaining development near University of Central Florida.}$ 

### PROPERTY HIGHLIGHTS

- Located near UCF University
- Near New Publix Town Park
- 2,391 SF Available Inline Space

## Location Maps





### Site Plan



# Additional Photos



## Additional Photos















# Demographics Map



| Total Population    | 18,199    | 113,813   | 237,232   |
|---------------------|-----------|-----------|-----------|
| Population Density  | 5,793     | 4,025     | 3,020     |
| Median Age          | 29        | 34        | 36        |
| Median Age (Male)   | 29        | 33        | 35        |
| Median Age (Female) | 29        | 34        | 37        |
| Total Households    | 5,958     | 35,614    | 77,401    |
| # of Persons Per HH | 3.1       | 3.2       | 3.1       |
| Average HH Income   | \$70,553  | \$85,216  | \$98,075  |
| Average House Value | \$283,462 | \$309,991 | \$358,296 |
|                     |           |           |           |

# Demographics Report

|                      | 1 MILE    | 3 MILES   | 5 MILES   |
|----------------------|-----