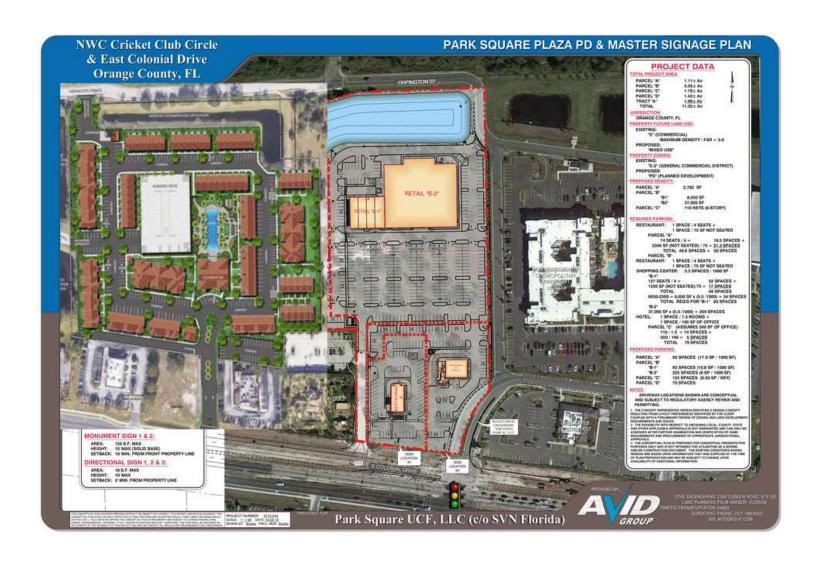

|
| ZONING:        | Com                 |
| MARKET:        | Orlando             |
| SUB MARKET:    | UCF Market          |
| CROSS STREETS: | Cricket Club Circle |

### **PROPERTY OVERVIEW**

Anchored by 24Hours Fitness Gym!

1. Last Space 2,391 SF Available! call for info! each unit is 88 Ft Deep units

Four (4) minute drive time to the University of Central Florida

- UCF is the largest university by enrollment in FL and the second largest in the nation with more than 63,000 students

 $\label{thm:linear} \mbox{High Traffic Counts of 60,000 AADT} \mbox{ . The closest remaining development near University of Central Florida.}$ 

### PROPERTY HIGHLIGHTS

- Located near UCF University
- Near New Publix Town Park
- 2,391 SF Available Inline Space

## Location Maps





### Site Plan



# Additional Photos



## Additional Photos















# Demographics Map



| Total Population    | 18,199    | 113,813   | 237,232   |
|---------------------|-----------|-----------|-----------|
| Population Density  | 5,793     | 4,025     | 3,020     |
| Median Age          | 29        | 34        | 36        |
| Median Age (Male)   | 29        | 33        | 35        |
| Median Age (Female) | 29        | 34        | 37        |
| Total Households    | 5,958     | 35,614    | 77,401    |
| # of Persons Per HH | 3.1       | 3.2       | 3.1       |
| Average HH Income   | \$70,553  | \$85,216  | \$98,075  |
| Average House Value | \$283,462 | \$309,991 | \$358,296 |
|                     |           |           |           |

# Demographics Report

|                      | 1 MILE