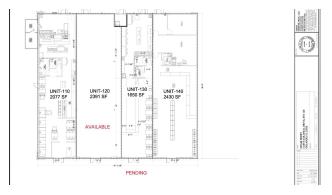

MARKET:        | Orlando             |
| SUB MARKET:    | UCF Market          |
| CROSS STREETS: | Cricket Club Circle |

### **PROPERTY OVERVIEW**

Anchored by 24Hours Fitness Gym!

1. Last Space 2,391 SF Available! call for info! each unit is 88 Ft Deep units

Four (4) minute drive time to the University of Central Florida

- UCF is the largest university by enrollment in FL and the second largest in the nation with more than 63,000 students

 $\label{thm:linear} \mbox{High Traffic Counts of 60,000 AADT} \mbox{ . The closest remaining development near University of Central Florida.}$ 

### PROPERTY HIGHLIGHTS

- Located near UCF University
- Near New Publix Town Park
- 2,391 SF Available Inline Space

## Location Maps





### Site Plan



# Additional Photos



## Additional Photos















# Demographics Map



| Total Population    | 18,199    | 113,813   | 237,232   |
|---------------------|-----------|-----------|-----------|
| Population Density  | 5,793     | 4,025     | 3,020     |
| Median Age          | 29        | 34        | 36        |
| Median Age (Male)   | 29        | 33        | 35        |
| Median Age (Female) | 29        | 34        | 37        |
| Total Households    | 5,958     | 35,614    | 77,401    |
| # of Persons Per HH | 3.1       | 3.2       | 3.1       |
| Average HH Income   | \$70,553  | \$85,216  | \$98,075  |
| Average House Value | \$283,462 | \$309,991 | \$358,296 |
|                     |           |           |           |

# Demographics Report

|                      | 1 MILE    | 3 MILES   | 5 MILES   |
|--------------------