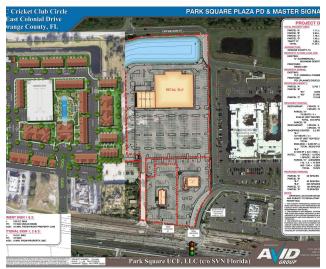

T:        | Orlando             |
| SUB MARKET:    | UCF Market          |
| CROSS STREETS: | Cricket Club Circle |

### **PROPERTY OVERVIEW**

Anchored by 24Hours Fitness Gym!

1. Last Space 2,391 SF Available! call for info! each unit is 88 Ft Deep units

Four (4) minute drive time to the University of Central Florida

- UCF is the largest university by enrollment in FL and the second largest in the nation with more than 63,000 students

 $\label{thm:linear} \mbox{High Traffic Counts of 60,000 AADT} \mbox{ . The closest remaining development near University of Central Florida.}$ 

### PROPERTY HIGHLIGHTS

- Located near UCF University
- Near New Publix Town Park
- 2,391 SF Available Inline Space

## Location Maps





### Site Plan



# Additional Photos



## Additional Photos















# Demographics Map



| Total Population    | 18,199    | 113,813   | 237,232   |
|---------------------|-----------|-----------|-----------|
| Population Density  | 5,793     | 4,025     | 3,020     |
| Median Age          | 29        | 34        | 36        |
| Median Age (Male)   | 29        | 33        | 35        |
| Median Age (Female) | 29        | 34        | 37        |
| Total Households    | 5,958     | 35,614    | 77,401    |
| # of Persons Per HH | 3.1       | 3.2       | 3.1       |
| Average HH Income   | \$70,553  | \$85,216  | \$98,075  |
| Average House Value | \$283,462 | \$309,991 | \$358,296 |
|                     |           |           |           |

# Demographics Report

|                      | 1 MILE    | 3 MILES   | 5 MILES   |
|----------------------|---