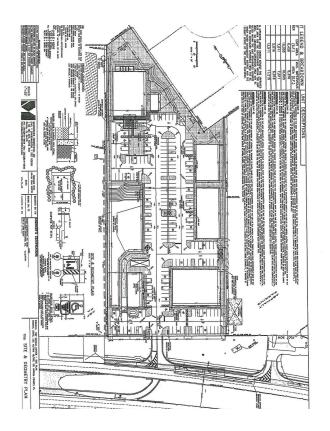

#### PROPERTY OVERVIEW

SVN is presenting 2 retail pads improved with main curb access in place , along with future cross access to south parcel which will possible be Storage & outparcel development in future. The 2 retail pads available can support 2 Drive Thru Concepts one being a small with 900 SF & 2nd Pad will possible Support 1750 SF w Drive Thrus.

### **PROPERTY HIGHLIGHTS**

- Located Frontage US HWY 27 ( S Pine Ave)
- 2 Retail Pads with Drive Thrus
- Nearby Residential & Businesses

ALI MUSHTAQ O: 407.982.3976 ali.mushtaq@svn.com FL #SL3039910

# AVAILABLE SPACES SUITE TENANT SIZE (SF) LEASE TYPE LEASE RATE DESCRIPTION

| Pad A | Available | 1,750 SF | Ground Lease | Negotiable | Actual Measurement is not available at this time, Will need a civil engineer to design exact building size & drive with parking spaces. Landlord will perform the conceptual once tenants reflects interest by Submitting an LOI. |
|-------|-----------|----------|--------------|------------|-----------------------------------------------------------------------------------------------------------------------------------------------------------------------------------------------------------------------------------|
| Pad B | Available | 900 SF   | Ground Lease | Negotiable | Actual Measurement is not available at this time, Will need a civil engineer to design exact building size & drive with parking spaces. Landlord will perform the conceptual once tenants reflects interest by Submitting an LOI. |