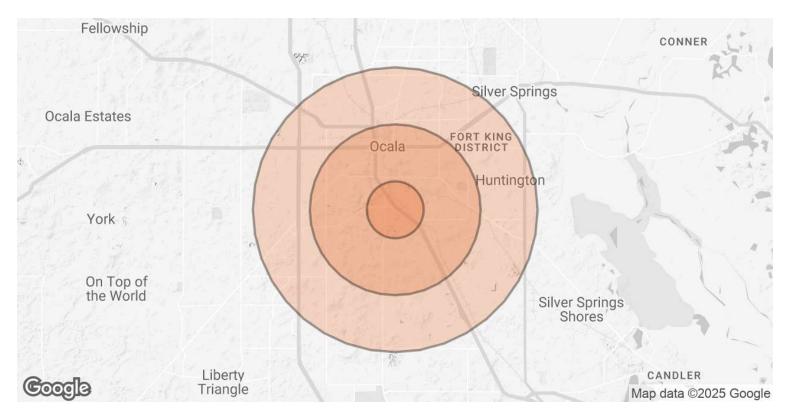

# **DEMOGRAPHICS MAP & REPORT**

| POPULATION           | 1 MILE    | 3 MILES  | 5 MILES  |
|----------------------|-----------|----------|----------|
| TOTAL POPULATION     | 5,966     | 38,706   | 95,004   |
| AVERAGE AGE          | 47        | 43       | 42       |
| AVERAGE AGE (MALE)   | 45        | 41       | 41       |
| AVERAGE AGE (FEMALE) | 49        | 45       | 44       |
| HOUSEHOLDS & INCOME  | 1 MILE    | 3 MILES  | 5 MILES  |
| TOTAL HOUSEHOLDS     | 2,402     | 15,747   | 37,820   |
| # OF PERSONS PER HH  | 2.5       | 2.5      | 2.5      |
| AVERAGE HH INCOME    | \$104,125 | \$99,692 | \$90,972 |

\$310,255

\$320,073

\$280,772

Demographics data derived from AlphaMap

**AVERAGE HOUSE VALUE** 

ALI MUSHTAQ O: 407.982.3976 ali.mushtaq@svn.com FL #SL3039910