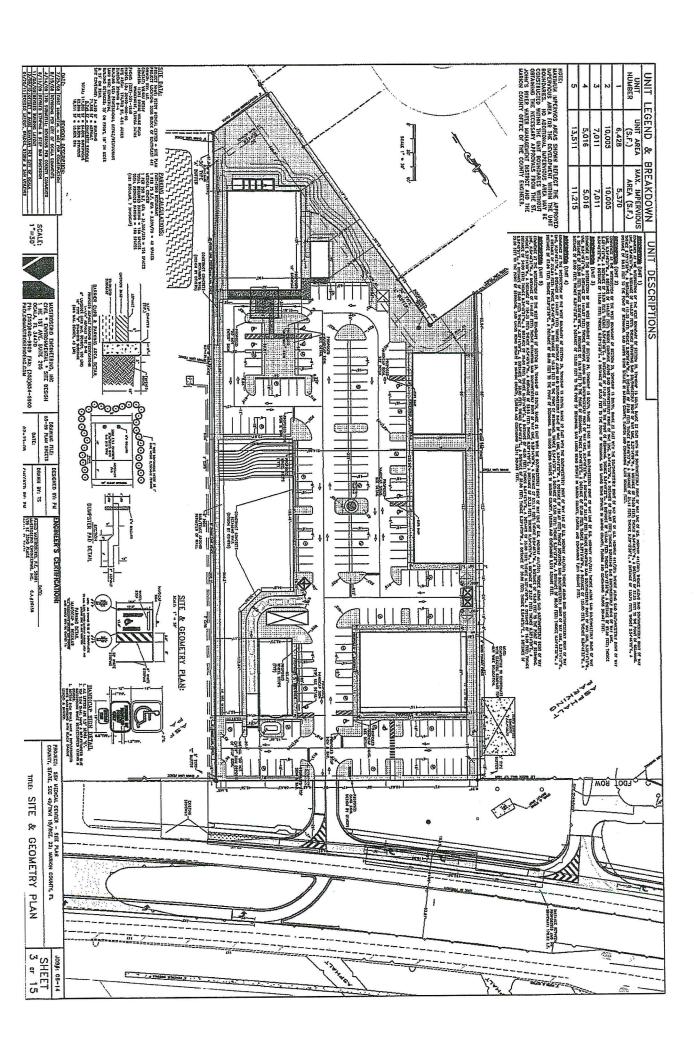

#### PROPERTY OVERVIEW

SVN is presenting 2 retail pads improved with main curb access in place , along with future cross access to south parcel which will possible be Storage & outparcel development in future. The 2 retail pads available can support 2 Drive Thru Concepts one being a small with 900 SF & 2nd Pad will possible Support 1750 SF w Drive Thrus.

### **PROPERTY HIGHLIGHTS**

- Located Frontage US HWY 27 ( S Pine Ave)
- 2 Retail Pads with Drive Thrus
- Nearby Residential & Businesses

ALI MUSHTAQ O: 407.982.3976 ali.mushtaq@svn.com FL #SL3039910

# AVAILABLE SPACES SUITE TENANT SIZE (SF) LEASE TYPE LEASE RATE DESCRIPTION

| Pad A | Available | 1,750 SF | Ground Lease | Negotiable | Actual Measurement is not available at this time, Will need a civil engineer to design exact building size & drive with parking spaces. Landlord will perform the conceptual once tenants reflects interest by Submitting an LOI. |
|-------|-----------|----------|--------------|------------|-----------------------------------------------------------------------------------------------------------------------------------------------------------------------------------------------------------------------------------|
| Pad B | Available | 900 SF   | Ground Lease | Negotiable | Actual Measurement is not available at this time, Will need a civil engineer to design exact building size & drive with parking spaces. Landlord will perform the conceptual once tenants reflects interest by Submitting an LOI. |