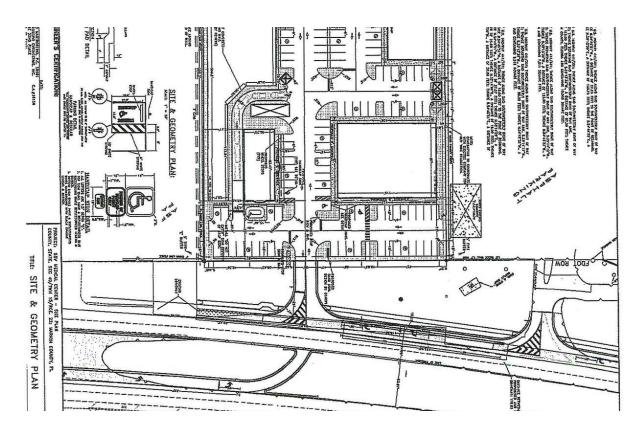

#### PROPERTY OVERVIEW

SVN is presenting 2 retail pads improved with main curb access in place , along with future cross access to south parcel which will possible be Storage & outparcel development in future. The 2 retail pads available can support 2 Drive Thru Concepts one being a small with 900 SF & 2nd Pad will possible Support 1750 SF w Drive Thrus.

### **PROPERTY HIGHLIGHTS**

- Located Frontage US HWY 27 ( S Pine Ave)
- 2 Retail Pads with Drive Thrus
- Nearby Residential & Businesses

ALI MUSHTAQ O: 407.982.3976 ali.mushtaq@svn.com FL #SL3039910

# AVAILABLE SPACES SUITE TENANT SIZE (SF) LEASE TYPE LEASE RATE DESCRIPTION

| Pad A | Available | 1,750 SF | Ground Lease | Negotiable | Actual Measurement is not available at this time, Will need a civil engineer to design exact building size & drive with parking spaces. Landlord will perform the conceptual once tenants reflects interest by Submitting an LOI. |
|-------|-----------|----------|--------------|------------|-----------------------------------------------------------------------------------------------------------------------------------------------------------------------------------------------------------------------------------|
| Pad B | Available | 900 SF   | Ground Lease | Negotiable | Actual Measurement is not available at this time, Will need a civil engineer to design exact building size & drive with parking spaces. Landlord will perform the conceptual once tenants reflects interest by Submitting an LOI. |