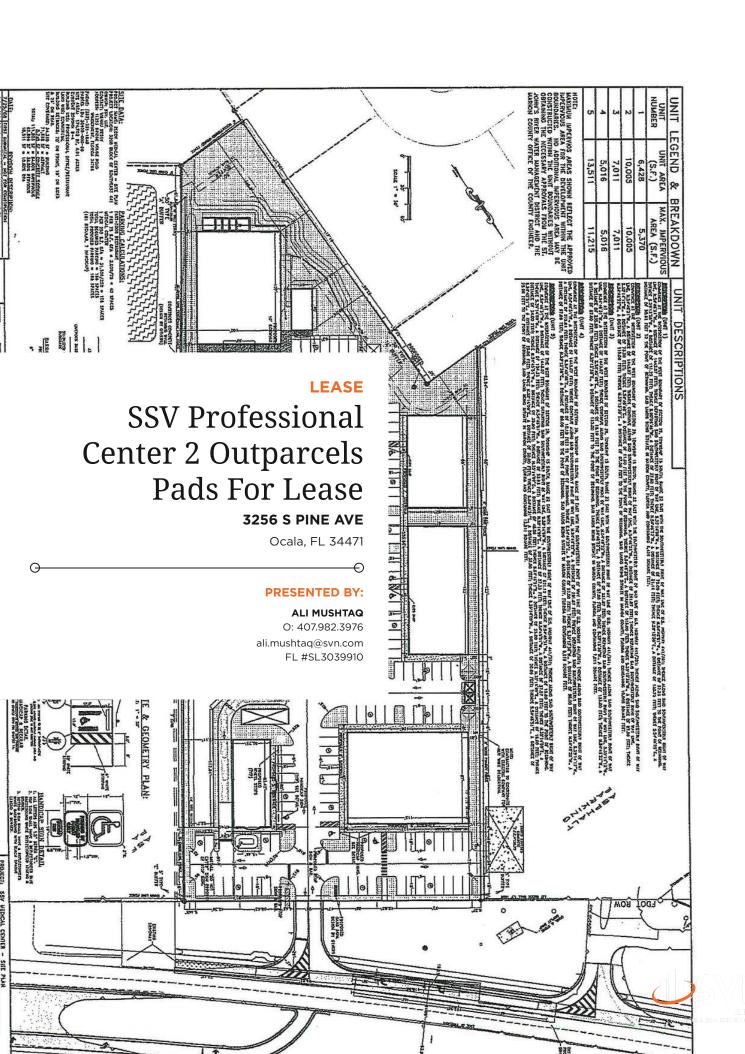

#### PROPERTY SUMMARY

#### PROPERTY OVERVIEW

SVN is presenting 2 retail pads improved with main curb access in place , along with future cross access to south parcel which will possible be Storage & outparcel development in future. The 2 retail pads available can support 2 Drive Thru Concepts one being a small with 900 SF & 2nd Pad will possible Support 1750 SF w Drive Thrus.

### **PROPERTY HIGHLIGHTS**

- Located Frontage US HWY 27 ( S Pine Ave)
- 2 Retail Pads with Drive Thrus
- Nearby Residential & Businesses

ALI MUSHTAQ O: 407.982.3976 ali.mushtaq@svn.com FL #SL3039910

# AVAILABLE SPACES SUITE TENANT SIZE (SF) LEASE TYPE LEASE RATE DESCRIPTION

| Pad A | Available | 1,750 SF | Ground Lease | Negotiable | Actual Measurement is not available at this time, Will need a civil engineer to design exact building size & drive with parking spaces. Landlord will perform the conceptual once tenants reflects interest by Submitting an LOI. |
|-------|-----------|----------|--------------|------------|-----------------------------------------------------------------------------------------------------------------------------------------------------------------------------------------------------------------------------------|
| Pad B | Available | 900 SF   | Ground Lease | Negotiable | Actual Measurement is not available at this time, Will need a civil engineer to design exact building size & drive with parking spaces. Landlord will perform the conceptual once tenants reflects interest by Submitting an LOI. |