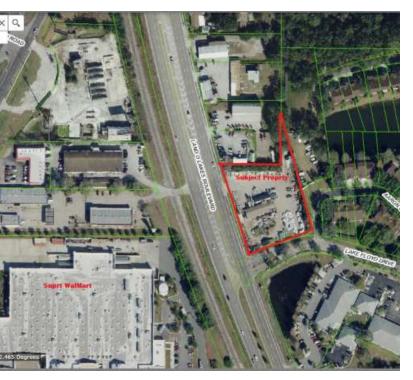

### **LOCATION MAP**

#### LOCATION DESCRIPTION

The property is surrounded by businesses, retail centers, and residential neighborhoods, with convenient access to major roads including SR-54 and the Veterans Expressway, providing excellent connectivity throughout the Tampa Bay and surrounding areas.

#### LOCATION INFORMATION

| Street Address   | 1618 Land O Lakes Blvd |
|------------------|------------------------|
| City, State, Zip | Lutz, FL 33549         |
| County           | Pasco                  |