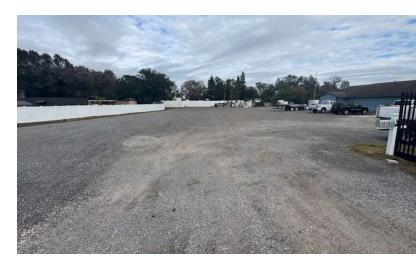

#### **LEASE HIGHLIGHTS**

• 1.2 ACRES OF LAND

• C2 COMMERCIAL ZONING

OFFICE AND RESTROOM

• FENCED IN LOT

# PROPERTY DESCRIPTION

\$4,900 A MONTH!

DO NOT VISIT PROPERTY WITHOUT MAKING APPT WITH BROKER GEORGE WILLIAM AS THIS MAY DISQUALIFY YOU FROM LEASING THE PROPERTY PER OWNERS REQUEST

A small office space with a private restroom and a 1.2-acre outdoor lot that can be used for an automotive dealer, landscaping company, heavy equipment, outdoor storage, or fleet parking. Located on a high-traffic corridor near major thoroughfares, this property offers excellent visibility and accessibility for commercial use.