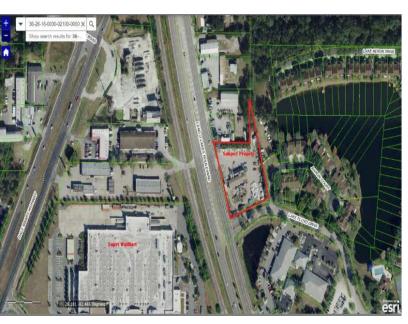

# PROPERTY DESCRIPTION

\$4,900 A MONTH!

DO NOT VISIT PROPERTY WITHOUT MAKING APPT WITH BROKER GEORGE WILLIAM AS THIS MAY DISQUALIFY YOU FROM LEASING THE PROPERTY PER OWNERS REQUEST

A small office space with a private restroom and a 1.2-acre outdoor lot that can be used for an automotive dealer, landscaping company, heavy equipment, outdoor storage, or fleet parking. Located on a high-traffic corridor near major thoroughfares, this property offers excellent visibility and accessibility for commercial use.

#### LOCATION DESCRIPTION

The property is surrounded by businesses, retail centers, and residential neighborhoods, with convenient access to major roads including SR-54 and the Veterans Expressway, providing excellent connectivity throughout the Tampa Bay and surrounding areas.

#### **PROPERTY INFORMATION**

| Property Type    | Land                     |
|------------------|--------------------------|
| Property Subtype | Office                   |
| Zoning           | C2                       |
| Lot Size         | 53,000 SF                |
| APN #            | 36-26-18-0000-02100-0000 |