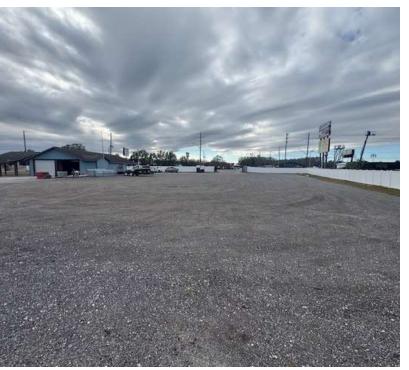

# PROPERTY DESCRIPTION

\$4,900 A MONTH!

DO NOT VISIT PROPERTY WITHOUT MAKING APPT WITH BROKER GEORGE WILLIAM AS THIS MAY DISQUALIFY YOU FROM LEASING THE PROPERTY PER OWNERS REQUEST

A small office space with a private restroom and a 1.2-acre outdoor lot that can be used for an automotive dealer, landscaping company, heavy equipment, outdoor storage, or fleet parking. Located on a high-traffic corridor near major thoroughfares, this property offers excellent visibility and accessibility for commercial use.

#### **LEASE HIGHLIGHTS**

• 1.2 ACRES OF LAND

• C2 COMMERCIAL ZONING

OFFICE AND RESTROOM

• FENCED IN LOT