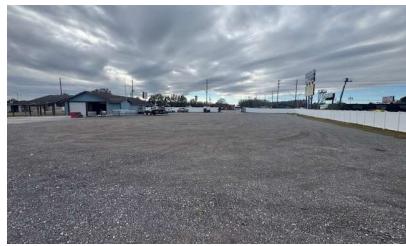

# PROPERTY DESCRIPTION

\$4,900 A MONTH!

DO NOT VISIT PROPERTY WITHOUT MAKING APPT WITH BROKER GEORGE WILLIAM AS THIS MAY DISQUALIFY YOU FROM LEASING THE PROPERTY PER OWNERS REQUEST

A small office space with a private restroom and a 1.2-acre outdoor lot that can be used for an automotive dealer, landscaping company, heavy equipment, outdoor storage, or fleet parking. Located on a high-traffic corridor near major thoroughfares, this property offers excellent visibility and accessibility for commercial use.

#### **LEASE HIGHLIGHTS**

• 1.2 ACRES OF LAND

• C2 COMMERCIAL ZONING

OFFICE AND RESTROOM

• FENCED IN LOT