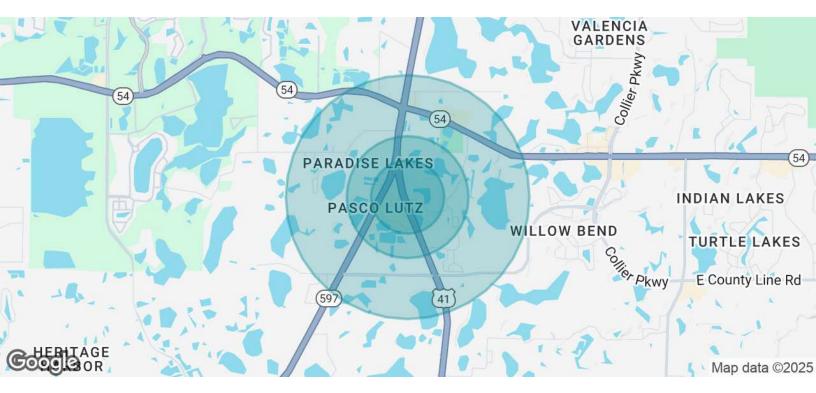

### **DEMOGRAPHICS MAP & REPORT**

| POPULATION           | 0.3 MILES | 0.5 MILES | 1 MILE |
|----------------------|-----------|-----------|--------|
| Total Population     | 417       | 1,177     | 4,131  |
| Average Age          | 46        | 45        | 44     |
| Average Age (Male)   | 44        | 43        | 43     |
| Average Age (Female) | 47        | 46        | 45     |

| HOUSEHOLDS & INCOME | 0.3 MILES | 0.5 MILES | 1 MILE    |
|---------------------|-----------|-----------|-----------|
| Total Households    | 183       | 505       | 1,746     |
| # of Persons per HH | 2.3       | 2.3       | 2.4       |
| Average HH Income   | \$107,753 | \$122,029 | \$130,394 |
| Average House Value | \$310,636 | \$364,302 | \$407,626 |

Demographics data derived from AlphaMap