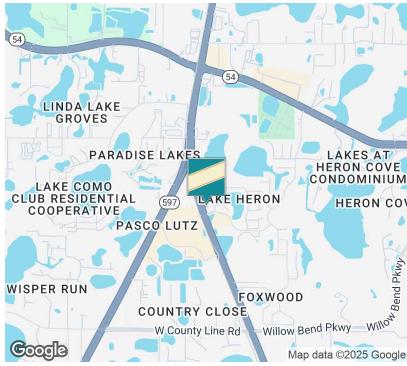

#### LOCATION DESCRIPTION

The property is surrounded by businesses, retail centers, and residential neighborhoods, with convenient access to major roads including SR-54 and the Veterans Expressway, providing excellent connectivity throughout the Tampa Bay and surrounding areas.

#### LOCATION INFORMATION

| Street Address   | 1618 Land O Lakes Blvd |
|------------------|------------------------|
| City, State, Zip | Lutz, FL 33549         |
| County           | Pasco                  |