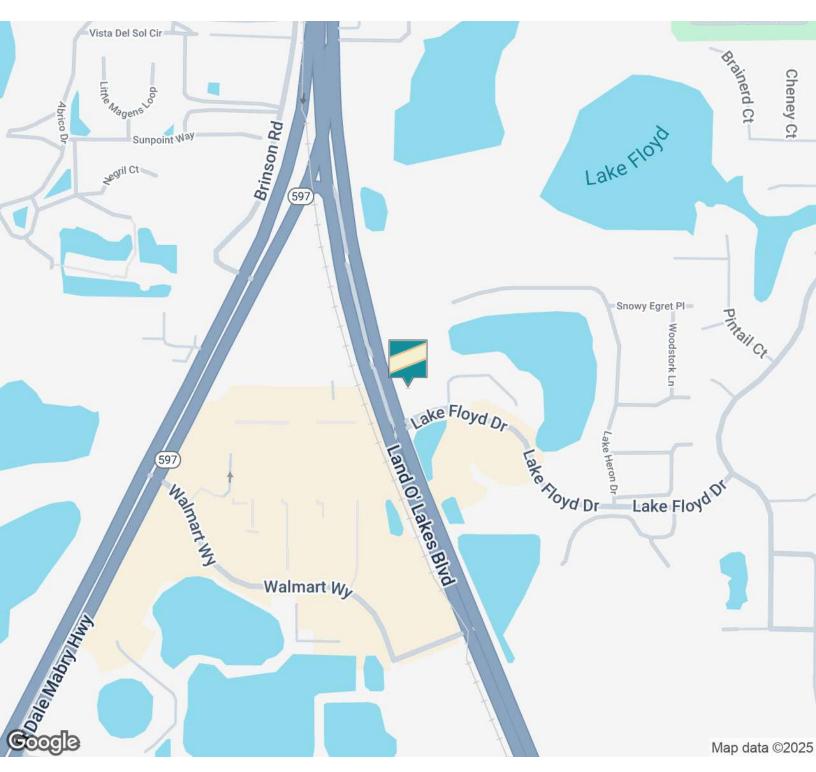

### **LOCATION MAP**

#### LOCATION INFORMATION

| Street Address   | 1618 Land O Lakes Blvd |
|------------------|------------------------|
| City, State, Zip | Lutz, FL 33549         |
| County           | Pasco                  |