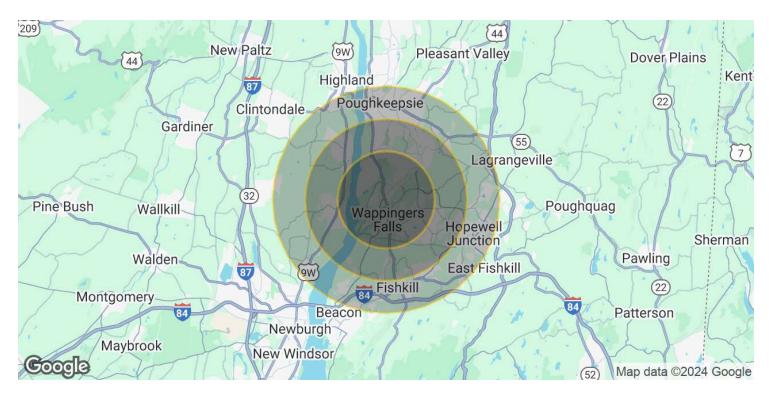

#### MID-HUDSON VALLEY REGION

| POPULATION                           | 3 MILES       | 5 MILES       | 7 MILES  |
|--------------------------------------|---------------|---------------|----------|
| Total Population                     | 31,334        | 69,277        | 150,898  |
| Average Age                          | 45.3          | 45.3          | 43.2     |
| Average Age (Male)                   | 44.2          | 43.8          | 41.8     |
| Average Age (Female)                 | 46.7          | 46.8          | 43.8     |
|                                      |               |               |          |
| HOUSEHOLDS & INCOME                  | 3 MILES       | 5 MILES       | 7 MILES  |
|                                      | 3 MILLS       | 3 WILLS       | / WIILLS |
| Total Households                     | 12,445        | 28,216        | 61,897   |
| Total Households # of Persons per HH |               |               |          |
|                                      | 12,445        | 28,216        | 61,897   |
| # of Persons per HH                  | 12,445<br>2.5 | 28,216<br>2.5 | 61,897   |

<sup>\*</sup> Demographic data derived from 2020 ACS - US Census