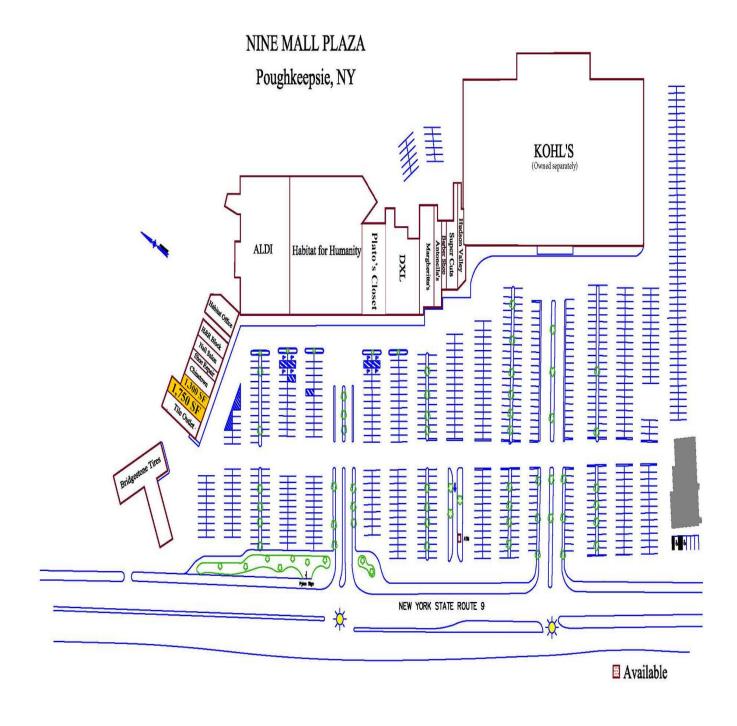

### NINE MALL PLAZA - U.S. ROUTE 9

1810-1840 SOUTH ROAD, WAPPINGERS, NY 12590

### JOIN ALDI SUPERMARKET, HABITAT FOR HUMANITY, KOHL'S

ADDRESS: 1810-1840 South Road

Wappingers, NY 12590

ACCESS: U.S. Route 9

BUILDING SIZE: 193,814 SF

AVAILABLE SPACES: Space B: 1,750 SF

Space C: 1,300 SF

LOT SIZE: 21.4 Acres

PARKING: 820 Spaces On-Site

**TRAFFIC COUNT:** 39,391 AADT on U.S. Route 9

**LEASING PRICE:** Space B: \$25 Per SF, NNN

Space C: \$25 Per SF, NNN

\*NNN ((\$8.02 Per SF)

#### PROPERTY OVERVIEW

CR Properties Group is pleased to offer spaces for lease at Nine Mall Plaza, 1810-1840 South Road, Wappinger, NY 12590. Located within Dutchess County's Shopping District, this Shopping Center features 820 on-site parking spaces, U.S. Route 9 signage and visibility, strong cotenants such as, Aldi Supermarket, Habitat for Humanity, Kohl's, Hudson Valley Federal Credit Union, and more. There are approximately 39,391 cars that drive past Nine Mall Plaza on U.S. Route 9.