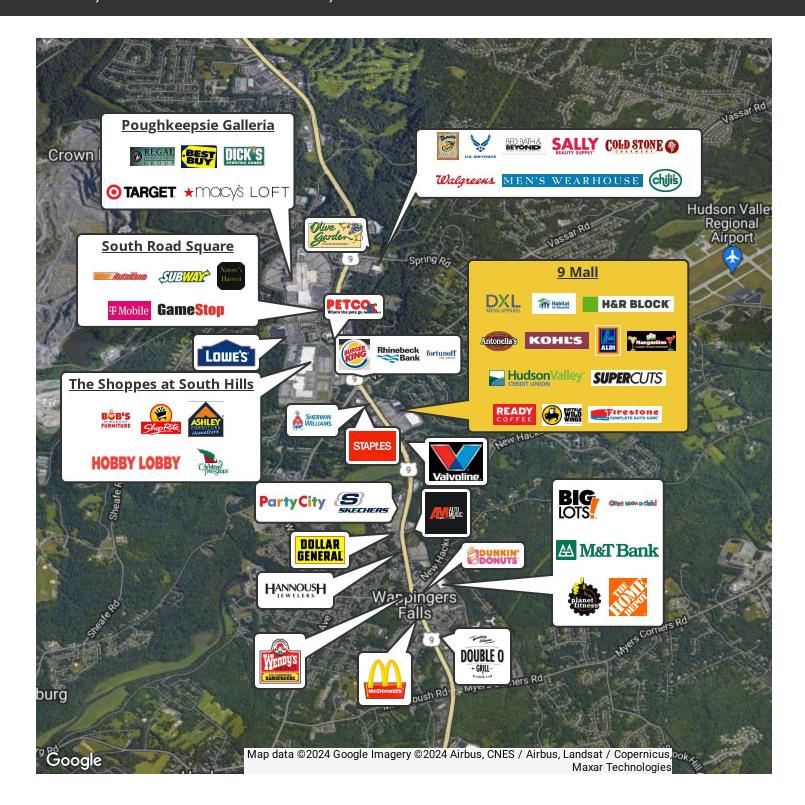

### DUTCHESS COUNTY'S SHOPPING DISTRICT STRONG CO-TENANCY / NEIGHBORING RETAILERS

#### IBM, MARIST COLLEGE, CULINARY INSTITUTE OF AMERICA