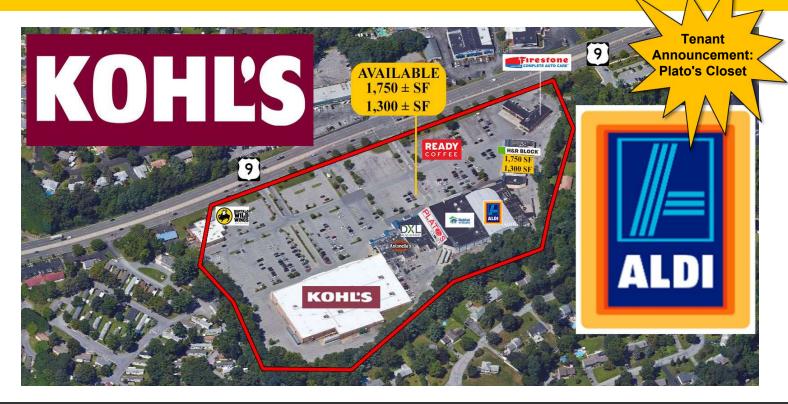

### NINE MALL PLAZA - U.S. ROUTE 9

1810-1840 SOUTH ROAD, WAPPINGERS, NY 12590

### JOIN ALDI SUPERMARKET, HABITAT FOR HUMANITY, KOHL'S

ADDRESS: 1810-1840 South Road

Wappingers, NY 12590

ACCESS: U.S. Route 9

BUILDING SIZE: 193,814 SF

AVAILABLE SPACES: Space B: 1,750 SF

Space C: 1,300 SF

LOT SIZE: 21.4 Acres

PARKING: 820 Spaces On-Site

**TRAFFIC COUNT:** 39,391 AADT on U.S. Route 9

**LEASING PRICE:** Space B: \$25 Per SF, NNN

Space C: \$25 Per SF, NNN

\*NNN ((\$8.02 Per SF)

#### PROPERTY OVERVIEW

CR Properties Group is pleased to offer spaces for lease at Nine Mall Plaza, 1810-1840 South Road, Wappinger, NY 12590. Located within Dutchess County's Shopping District, this Shopping Center features 820 on-site parking spaces, U.S. Route 9 signage and visibility, strong cotenants such as, Aldi Supermarket, Habitat for Humanity, Kohl's, Hudson Valley Federal Credit Union, and more. There are approximately 39,391 cars that drive past Nine Mall Plaza on U.S. Route 9.