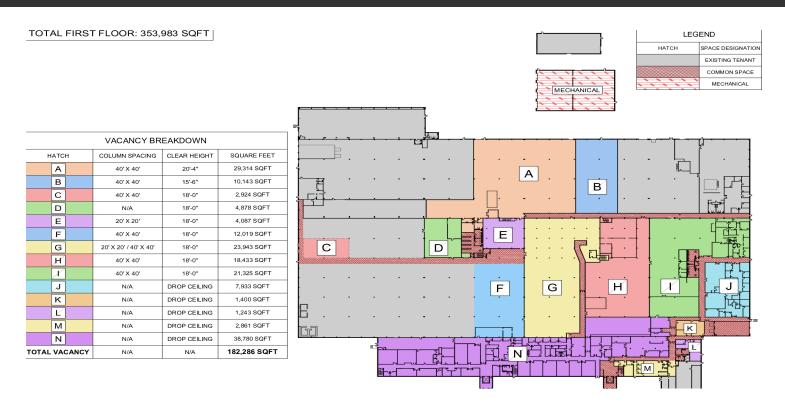

SPACES AVAILABLE: 80,000 SF

\*Sub dividable, minimum of

7,500 - 10,000 square feet

**BUILDING INFO:** 14' Ceiling Height, Loading

Docks

ASKING RATE: \$12 Per SF

CR Properties Group, LLC

Poughkeepsie, NY 12601

#### PROPERTY OVERVIEW

CR Properties Group is pleased to offer 40,000 SF of Industrial Flex Space For Lease on 900 Dutchess Turnpike in Poughkeepsie, NY. 12 Minutes from the MidHudson Bridge & 13 Minutes from the Taconic State Parkway. There are 14' Ceilings, Rack to 12', Bay Doors are 40 x 40, Loading Docks, rows of 14 car parking and more. Near Eastdale Village, Adams Fairacre Farms, and Plaza 44 Shopping Center.