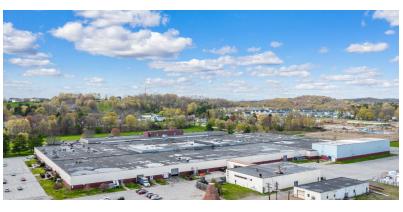

## INDUSTRIAL FLEX SPACE

U.S. ROUTE 44, 900 DUTCHESS TURNPIKE, POUGHKEEPSIE, NY 12603

### INDUSTRIAL FLEX SPACE UP TO 80,000 SF

ADDRESS: U.S. Route 44

900 Dutchess Turnpike, Poughkeepsie, NY 12603

LOCATION: MidHudson Bridge

(12 Minutes / 4.7 Miles)

**Taconic State Parkway** 

(13 Minutes / 6 Miles)

#### PROPERTY OVERVIEW

CR Properties Group is pleased to offer 40,000 SF of Industrial Flex Space For Lease on 900 Dutchess Turnpike in Poughkeepsie, NY. 12 Minutes from the MidHudson Bridge & 13 Minutes from the Taconic State Parkway. There are 14' Ceilings, Rack to 12', Bay Doors are 40 x 40, Loading Docks, rows of 14 car parking and more. Near Eastdale Village, Adams Fairacre Farms, and Plaza 44 Shopping Center.