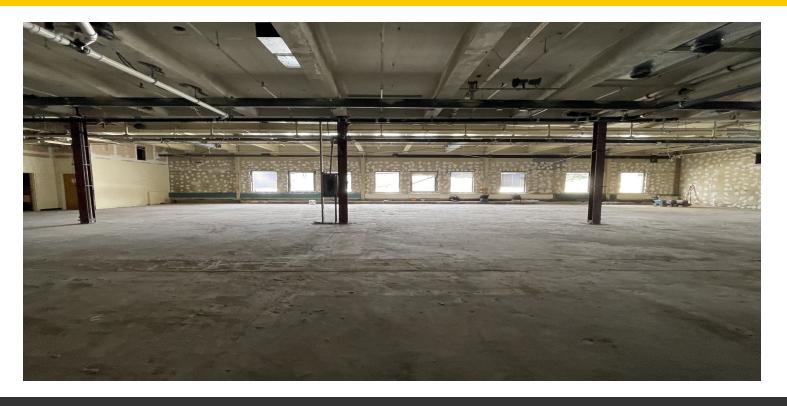

\*Interior demolition has taken place for Space N

# SPACE N: 80,000 SF AVAILABLE ELEVATOR ACCESS AND WINDOW SPACE

### 14' CEILING HEIGHT, LOADING DOCKS