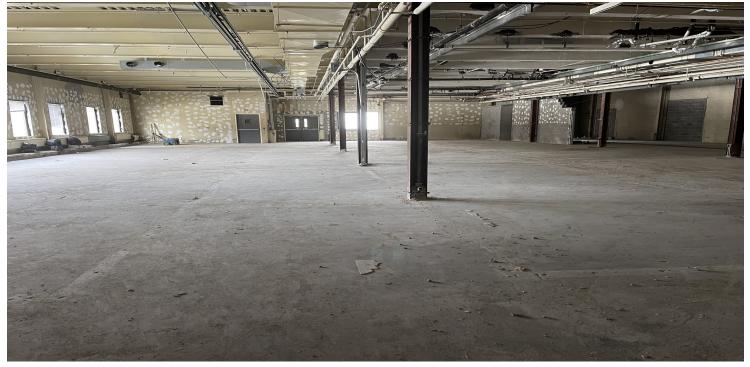

\*Interior demolition has taken place for Space N

# SPACE N: 80,000 SF AVAILABLE ELEVATOR ACCESS AND WINDOW SPACE

### 14' CEILING HEIGHT, LOADING DOCKS