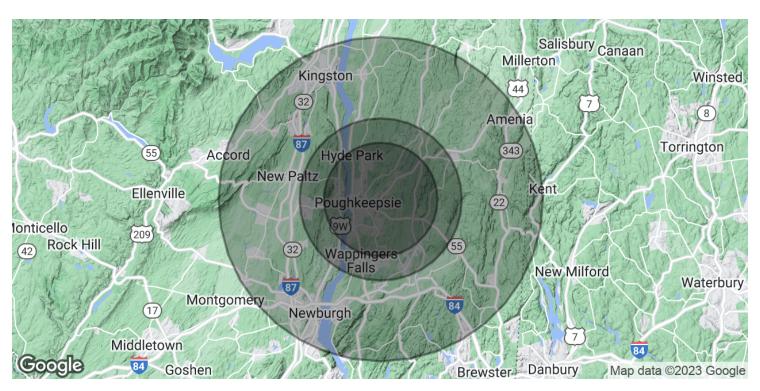

#### **INCLUDING DUTCHESS COUNTY & ULSTER COUNTY AREA**

| POPULATION           | 7 MILES   | 10 MILES  | 20 MILES  |
|----------------------|-----------|-----------|-----------|
| Total Population     | 151,198   | 228,367   | 564,727   |
| Average Age          | 36.7      | 37.8      | 38.5      |
| Average Age (Male)   | 35.4      | 36.6      | 37.4      |
| Average Age (Female) | 37.5      | 38.6      | 39.1      |
|                      |           |           |           |
| HOUSEHOLDS & INCOME  | 7 MILES   | 10 MILES  | 20 MILES  |
| Total Households     | 55,166    | 83,295    | 205,318   |
| # of Persons per HH  | 2.7       | 2.7       | 2.8       |
| Average HH Income    | \$76,722  | \$81,041  | \$81,681  |
| Average House Value  | \$306,600 | \$330,044 | \$331,346 |

<sup>\*</sup> Demographic data derived from 2020 ACS - US Census