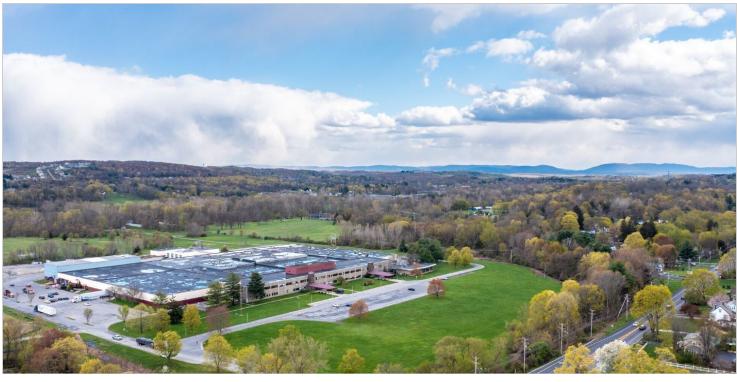

#### PROPERTY OVERVIEW

CR Properties Group is pleased to offer 40,000 SF of Industrial Flex Space For Lease on 900 Dutchess Turnpike in Poughkeepsie, NY. 12 Minutes from the MidHudson Bridge & 13 Minutes from the Taconic State Parkway. There are 14' Ceilings, Rack to 12', Bay Doors are 40 x 40, Loading Docks, rows of 14 car parking and more. Near Eastdale Village, Adams Fairacre Farms, and Plaza 44 Shopping Center.

### 14' CEILING HEIGHT, LOADING DOCKS