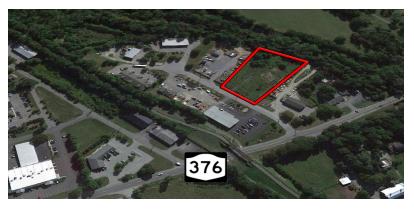

# INDUSTRIAL - DEVELOPMENT PARCEL SPROUT CREEK COURT, EAST FISHKILL, NY 12590

NYS Route 82

(7 Minutes / 3.5 Miles)

NYS Route 52

(13 Minutes / 8 Miles)

**LOT SIZE**: 2.1 ± Acres

I-3, Light Industrial / Retail

NEARBY TRAFFIC COUNT: 12,110 AADT

**ZONING:** I-3, Light Industrial / Retail

#### PROPERTY OVERVIEW

CR Properties Group is pleased to offer For Sale a Industrial - Commercial Development Parcel located on NYS Route 376 in East Fishkill, NY 12590. The site is in close proximity to the Taconic State Parkway and U.S. Route 9. The land is 2.1 ± acres with 12,110 AADT at NYS Route 376. Area colleges and institutions include Marist College, The Culinary Institute of America, Vassar College, Dutchess Community College, and Bard College. The property is nearby Van Wyck Junior High School (923 students) and Fishkill Plains Elementary School (560 students).