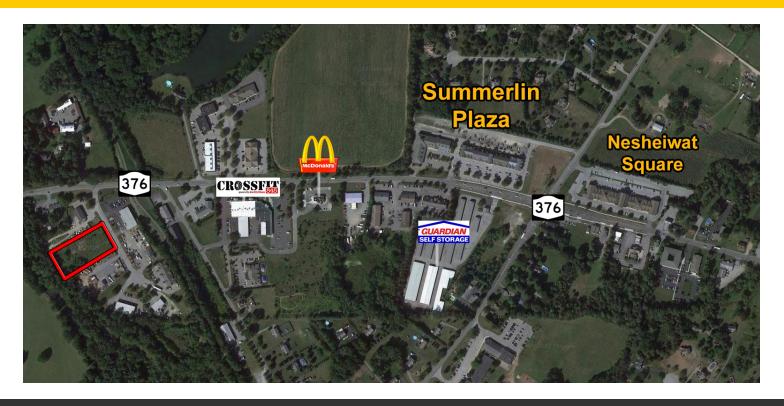

# INDUSTRIAL - DEVELOPMENT PARCEL SPROUT CREEK COURT, EAST FISHKILL, NY 12590

### BETWEEN TACONIC STATE PARKWAY AND US ROUTE 9

ADDRESS: Sprout Creek Court,

East Fishkill, NY 12590

(Off of NYS Route 376)

**LOCATION:** Taconic State Parkway

(9 Minutes / 4.5 Miles)

US Route 9

(8 Minutes / 4.1 Miles)

NYS Route 82

(7 Minutes / 3.5 Miles)

NYS Route 52

(13 Minutes / 8 Miles)

**LOT SIZE**: 2.1 ± Acres

I-3, Light Industrial / Retail

NEARBY TRAFFIC COUNT: 12,110 AADT

**ZONING:** I-3, Light Industrial / Retail

#### PROPERTY OVERVIEW

CR Properties Group is pleased to offer For Sale a Industrial - Commercial Development Parcel located on NYS Route 376 in East Fishkill, NY 12590. The site is in close proximity to the Taconic State Parkway and U.S. Route 9. The land is 2.1 ± acres with 12,110 AADT at NYS Route 376. Area colleges and institutions include Marist College, The Culinary Institute of America, Vassar College, Dutchess Community College, and Bard College. The property is nearby Van Wyck Junior High School (923 students) and Fishkill Plains Elementary School (560 students).

# LIGHT INDUSTRIAL, WAREHOUSE, MANUFACTURING SPROUT CREEK COURT, EAST FISHKILL, NY 12590

## TRAFFIC COUNT: 12,110 NYS ROUTE 376 @ MYERS CORNERS RD