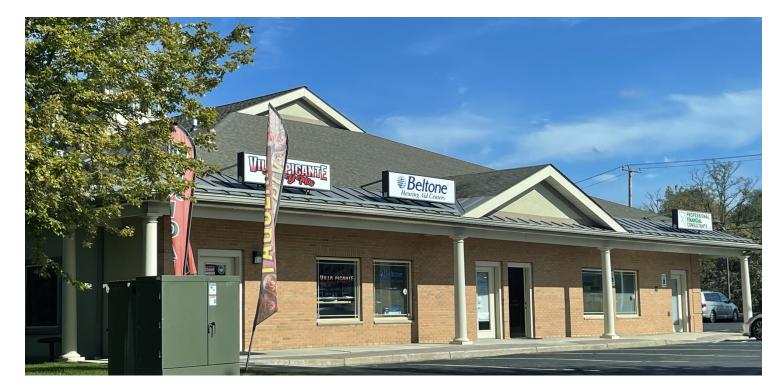

#### **PROPERTY HIGHLIGHTS**

- U.S. Route 9 Frontage & Visibility
- Near New Hamburg Metro-North Railroad Station to Grand Central
- Dutchess Community College South Campus Area
- Near Adams Fairacre Farms
- Interstate 84 & Newburgh-Beacon Bridge Transportation Routes
- U.S. Route 9 from NYS Route 52 to County Route 28 32,553 AADT
- Co-Tenants: Villa Picante, Tri-State Hearing LLC, Allset Consultants, Royalty Nail Salon, Joe Christiano's Pizza, 1800-GotJunk, Amy Gallagher Photography, Mel Mel Dental, KBL Corp