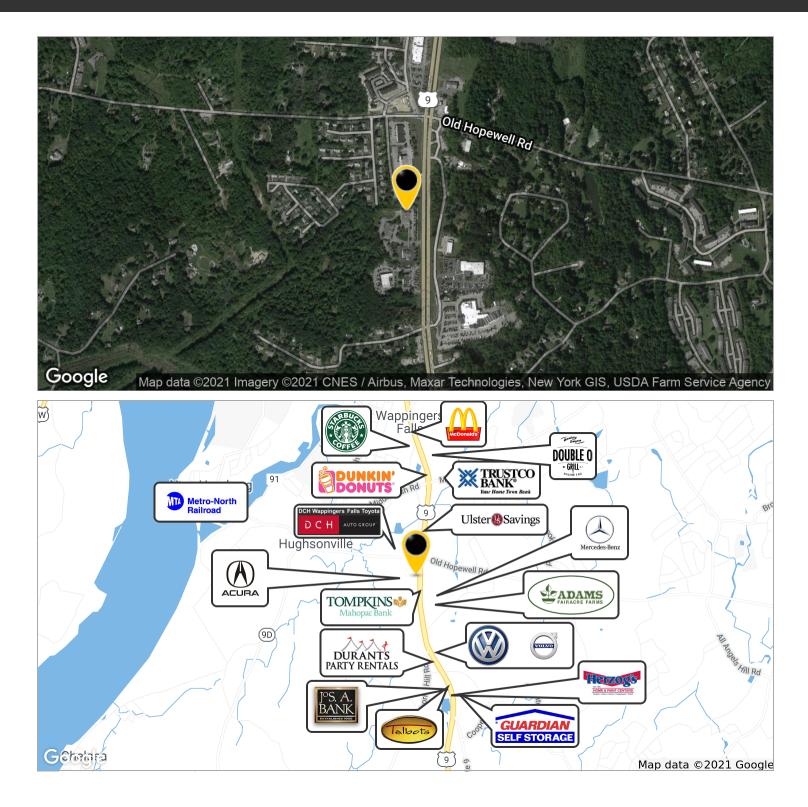

### PROPERTY OVERVIEW

CR Properties Group is pleased to offer for lease a retail shopping center located off of U.S. Route 9 in Wappingers Falls, NY. Transportation routes include Interstate 84 and the Newburgh-Beacon Bridge. Centrally located in the commercial, retail, and residential corridor you will find a variety of retailers and businesses as well as Dutchess Community College South serving the residents of the southern part of the county.

#### **PROPERTY HIGHLIGHTS**

- U.S. Route 9 Frontage & Visibility
- Near New Hamburg Metro-North Railroad Station to Grand Central
- Dutchess Community College South Campus Area
- Near Adams Fairacre Farms
- Interstate 84 & Newburgh-Beacon Bridge Transportation Routes
- U.S. Route 9 from NYS Route 52 to County Route 28 32,553 AADT
- Co-Tenants: Villa Picante, Tri-State Hearing LLC, Allset Consultants, Royalty Nail Salon, Joe Christiano's Pizza, 1800-GotJunk, Amy Gallagher Photography, Mel Mel Dental, KBL Corp

## **OPPOSITE OF ADAMS FAIRACRE FARMS - U.S. ROUTE 9**

CR Properties Group, LLC 295 Main Street Poughkeepsie, NY 12601 www.crproperties.com For more information:

Thomas M. Cervone 845.485.3100 tom@crproperties.com