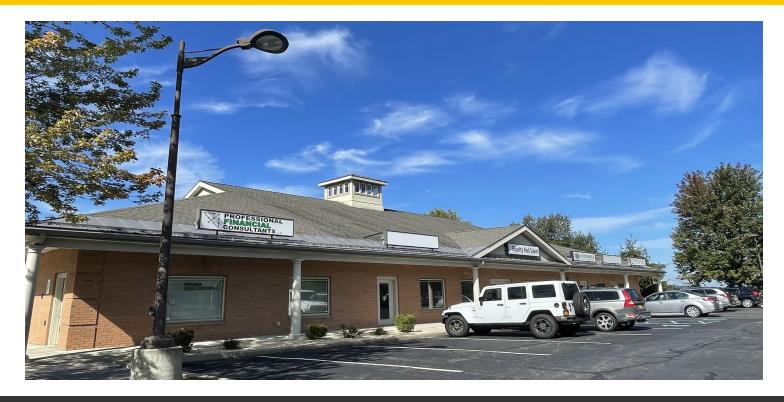

### PROPERTY OVERVIEW

CR Properties Group is pleased to offer for lease a retail shopping center located off of U.S. Route 9 in Wappingers Falls, NY. Transportation routes include Interstate 84 and the Newburgh-Beacon Bridge. Centrally located in the commercial, retail, and residential corridor you will find a variety of retailers and businesses as well as Dutchess Community College South serving the residents of the southern part of the county.

#### **PROPERTY HIGHLIGHTS**

- U.S. Route 9 Frontage & Visibility
- Near New Hamburg Metro-North Railroad Station to Grand Central
- Dutchess Community College South Campus Area
- Near Adams Fairacre Farms
- Interstate 84 & Newburgh-Beacon Bridge Transportation Routes
- U.S. Route 9 from NYS Route 52 to County Route 28 32,553 AADT
- Co-Tenants: Villa Picante, Tri-State Hearing LLC, Allset Consultants, Royalty Nail Salon, Joe Christiano's Pizza, 1800-GotJunk, Amy Gallagher Photography, Mel Mel Dental, KBL Corp