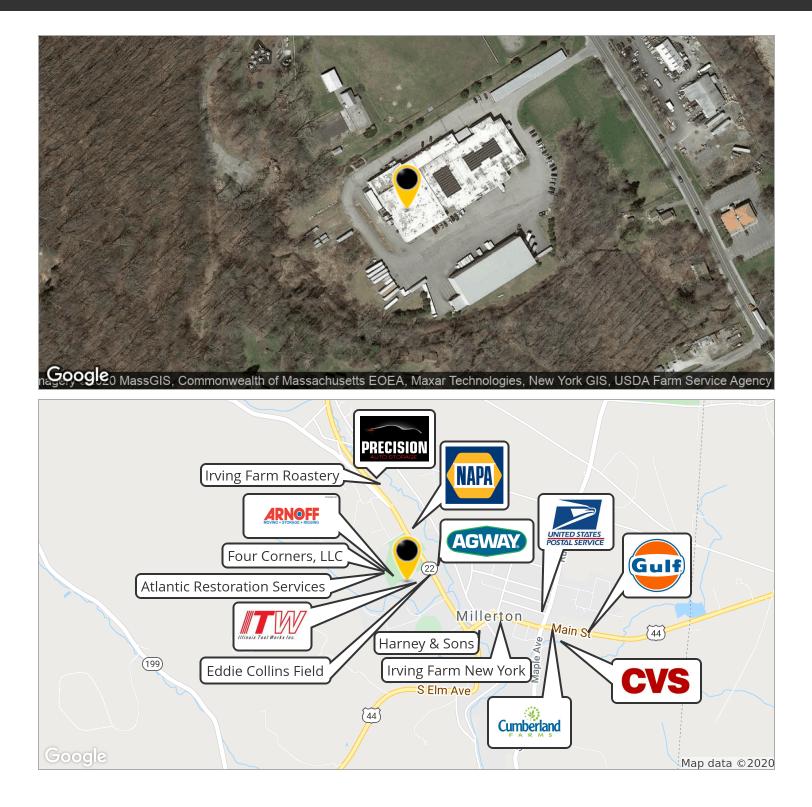

#### **PROPERTY OVERVIEW**

CR Properties Group is pleased to offer space For Lease within an Industrial Complex located on NYS Route 22, 5979 North Elm, Millerton, NY. This location is 4 minutes from the New York & Connecticut Border and within close proximity to Demand Generators & Area Retailers. The Co-Tenants in the building are Arnoff, Four Corners, Greyhouse, Illinois Tool Works and Atlantic Restoration. This site has multiple loading docks available and is secured by a gated chain link fence.

### 4 MINUTES FROM NEW YORK / CONNECTICUT BORDER

ALL DATA BELIEVED TO BE ACCURATE BUT NOT WARRANTED

CR Properties Group, LLC 295 Main Street Poughkeepsie, NY 12601 www.crproperties.com For more information: