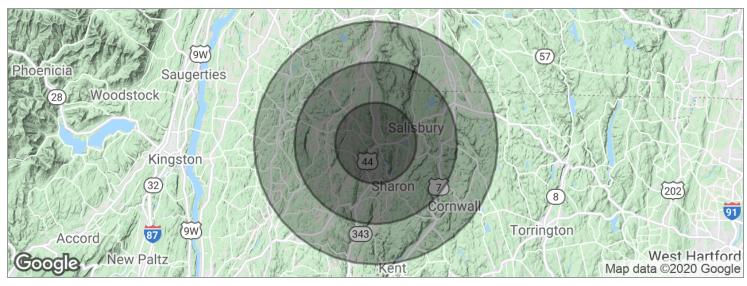

### NORTHERN DUTCHESS COUNTY & CONNECTICUT BORDER

| POPULATION                              | 5 MILES                 | 10 MILES                 | 15 MILES                  |
|-----------------------------------------|-------------------------|--------------------------|---------------------------|
| Total population                        | 4,933                   | 19,460                   | 44,030                    |
| Median age                              | 46.0                    | 46.0                     | 46.2                      |
| Median age (male)                       | 44.2                    | 44.4                     | 44.9                      |
| Median age (Female)                     | 47.7                    | 47.2                     | 47.0                      |
|                                         |                         |                          |                           |
| HOUSEHOLDS & INCOME                     | 5 MILES                 | 10 MILES                 | 15 MILES                  |
| HOUSEHOLDS & INCOME<br>Total households | <b>5 MILES</b><br>1,954 | <b>10 MILES</b><br>7,886 | <b>15 MILES</b><br>18,119 |
|                                         |                         |                          |                           |
| Total households                        | 1,954                   | 7,886                    | 18,119                    |