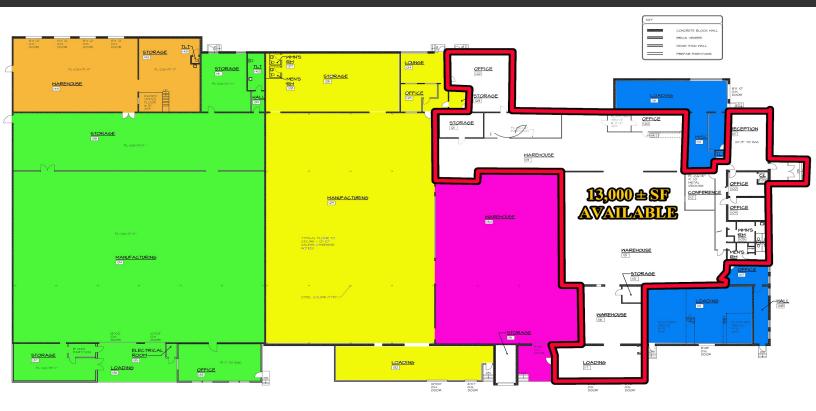

#### ADDRESS:

NYS Route 22 5979 North Elm Millerton, NY 12546

LOCATION: 4 Minutes from NY / CT Border Near Intersection US Route 44 at NYS Route 22

| AVAILABLE SF: |                                               | 13,000 ± SF                                   |  |
|---------------|-----------------------------------------------|-----------------------------------------------|--|
| FRONTAGE:     | 300' + or                                     | NYS Route 22                                  |  |
| LEASE PRICE:  | Warehouse:<br>Office Space:<br>NNN Estimated: | \$7.50 Per SF<br>\$12 Per SF<br>\$2.20 Per SF |  |

## INDUSTRIAL / WAREHOUSE STORAGE WITH LOADING DOCKS

EXISTING FLOOR PLAN

CR Properties Group, LLC 295 Main Street Poughkeepsie, NY 12601 www.crproperties.com

For more information: