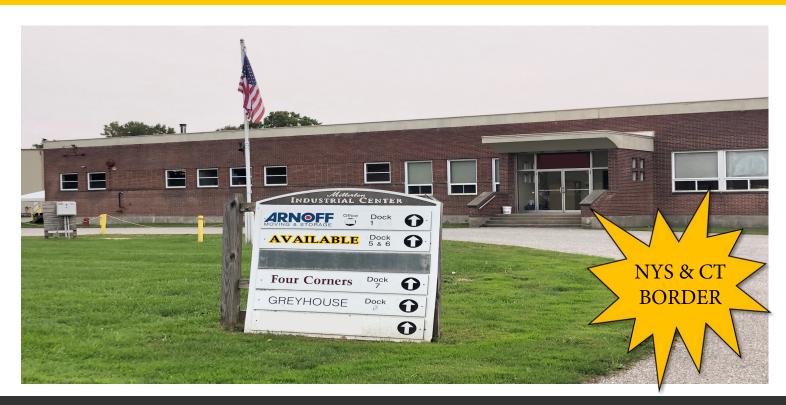

#### **PROPERTY OVERVIEW**

CR Properties Group is pleased to offer space For Lease within an Industrial Complex located on NYS Route 22, 5979 North Elm, Millerton, NY. This location is 4 minutes from the New York & Connecticut Border and within close proximity to Demand Generators & Area Retailers. The Co-Tenants in the building are Arnoff, Four Corners, Greyhouse, Illinois Tool Works and Atlantic Restoration. This site has multiple loading docks available and is secured by a gated chain link fence.

### 4 MINUTES FROM NEW YORK / CONNECTICUT BORDER

ALL DATA BELIEVED TO BE ACCURATE BUT NOT WARRANTED

CR Properties Group, LLC 295 Main Street Poughkeepsie, NY 12601 www.crproperties.com For more information: