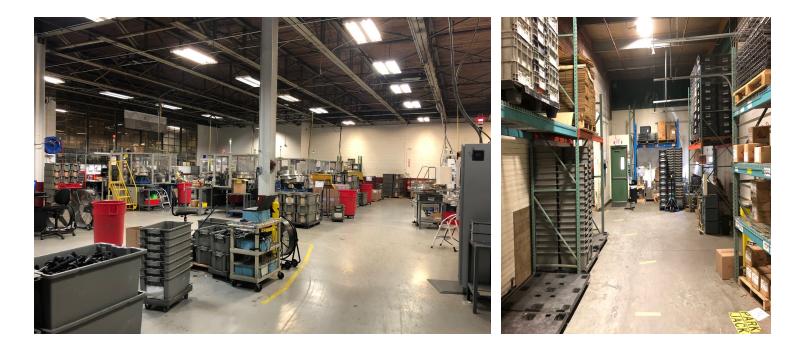

#### **PROPERTY OVERVIEW**

CR Properties Group is pleased to offer space For Lease within an Industrial Complex located on NYS Route 22, 5979 North Elm, Millerton, NY. This location is 4 minutes from the New York & Connecticut Border and within close proximity to Demand Generators & Area Retailers. The Co-Tenants in the building are Arnoff, Four Corners, Greyhouse, Illinois Tool Works and Atlantic Restoration. This site has multiple loading docks available and is secured by a gated chain link fence.

## INDUSTRIAL / WAREHOUSE STORAGE WITH LOADING DOCKS

EXISTING FLOOR PLAN

CR Properties Group, LLC 295 Main Street Poughkeepsie, NY 12601 www.crproperties.com

For more information: