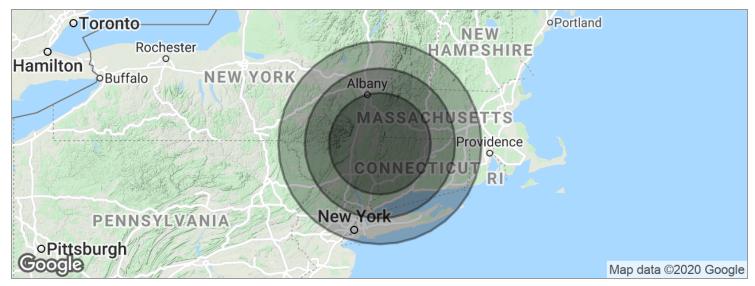

### NORTHERN DUTCHESS COUNTY & CONNECTICUT BORDER

| POPULATION                              | 50 MILES                   | 74 MILES                     | 100 MILES                      |
|-----------------------------------------|----------------------------|------------------------------|--------------------------------|
| Total population                        | 2,412,358                  | 8,351,100                    | 28,203,924                     |
| Median age                              | 40.8                       | 39.6                         | 37.8                           |
| Median age (male)                       | 39.5                       | 38.4                         | 36.5                           |
| Median age (Female)                     | 41.7                       | 40.9                         | 39.1                           |
|                                         |                            |                              |                                |
| HOUSEHOLDS & INCOME                     | 50 MILES                   | 74 MILES                     | 100 MILES                      |
| HOUSEHOLDS & INCOME<br>Total households | <b>50 MILES</b><br>914,549 | <b>74 MILES</b><br>3,175,072 | <b>100 MILES</b><br>10,488,205 |
|                                         |                            |                              |                                |
| Total households                        | 914,549                    | 3,175,072                    | 10,488,205                     |