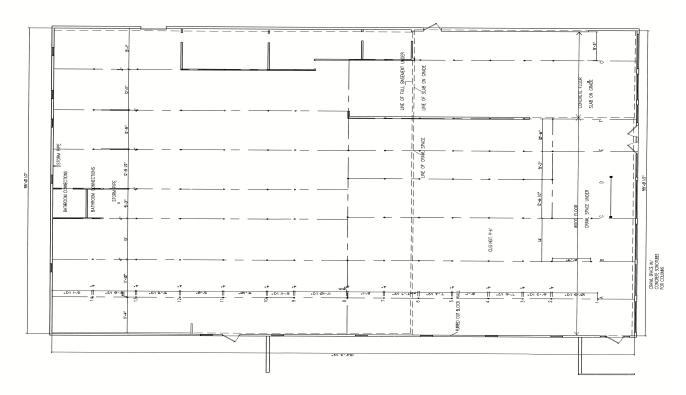

I-84, Exit 28

(3 Minutes / 1.3 miles)

**SPACE AVAILABLE:** 15,000 ± SF

(Additional 9,000 SF Basement at no charge)

**BUILDING SIZE:**  $25.460 \pm SF$ 

LOT SIZE: 2.4 Acres

TRAFFIC COUNT: NYS 208: 6,920

Along I-84 (Exit 28): 47,785

#### **PROPERTY OVERVIEW**

CR Properties Group is pleased to offer 15,000 SF For Lease located at NYS Route 208 Maybrook, NY 12543. Along I-84 take Exit 28, three minutes south on Route 208, then 87-97 Homestead Ave will be on right hand side. There is 15,000 SF Available with an additional 9,000 SF basement included at no charge. The lot size is 2.4 acres. There is approximately 30+ parking spaces on site and a loading dock in the rear. The average daily traffic count along the thruway by Exit 28 is 47,785 AADT and 6,920 in front of the storefront on Route 208.