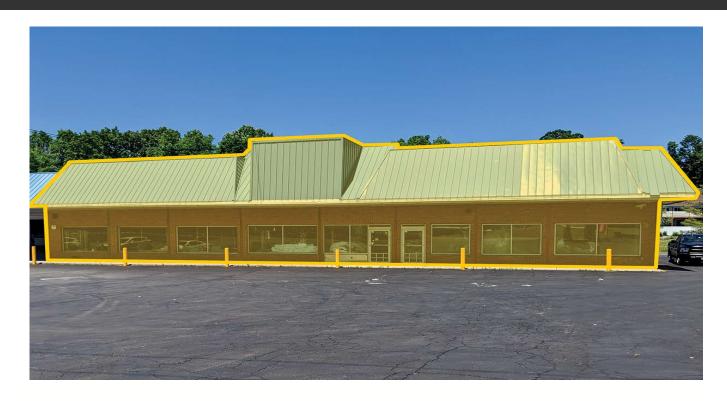

#### **PROPERTY OVERVIEW**

CR Properties Group is pleased to offer 15,000 SF For Lease located at NYS Route 208 Maybrook, NY 12543. Along I-84 take Exit 28, three minutes south on Route 208, then 87-97 Homestead Ave will be on right hand side. There is 15,000 SF Available with an additional 9,000 SF basement included at no charge. The lot size is 2.4 acres. There is approximately 30+ parking spaces on site and a loading dock in the rear. The average daily traffic count along the thruway by Exit 28 is 47,785 AADT and 6,920 in front of the storefront on Route 208.