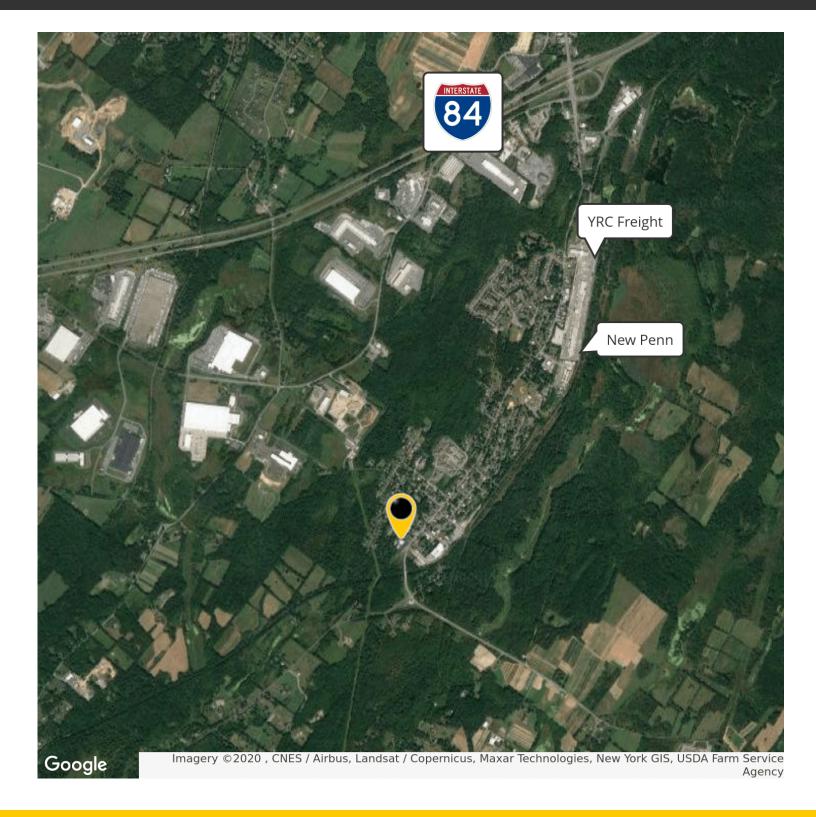

## STOREFRONT FOR LEASE

DEMAND GENERATORS: YRC FRIEGHT, NEW PENN & MORE

## INTERSTATE 84, EXIT 28 - (3 MINUTES / 1.3 MILES)

NEARBY SPEEDWAY, EAST END BUS LINES, BYRNE DAIRY, & MORE