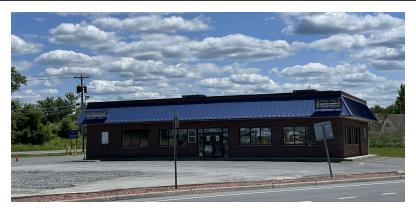

### USES: BANK, OFFICE, SERVICE, RESTAURANT, LIQUOR STORE & MORE

| ADDRESS:       | U.S. Route 9 & NYS Route 82    |
|----------------|--------------------------------|
|                | Bells Pond Road                |
|                | Livingston, NY 12541           |
| BUILDING SIZE: | 3,829 SF                       |
| ACREAGE:       | 0.91 Acres                     |
| TRAFFIC COUNT: | U.S. Route 9 - 3,440 AADT      |
| U.S. Route     | 9 / NYS Route 23 - 5,168 AADT  |
|                | NYS Route 82 - 5,500 AADT      |
| U.S. F         | Route 9H / NYS 23 - 7,111 AADT |
| UTILITIES:     | Private Well & Septic          |

#### PROPERTY OVERVIEW

CR Properties Group is pleased to offer For Sale a Commercial Property. The subject property is located and has frontage on both US Route 9 and NYS Route 82 with two access points to each roadway. The total land area is approximately 0.9047 acre. The building is approximately 3,829 SF. The property is located in a C-1 Commercial District, pursuant to the Town of Livingston Zoning Code.