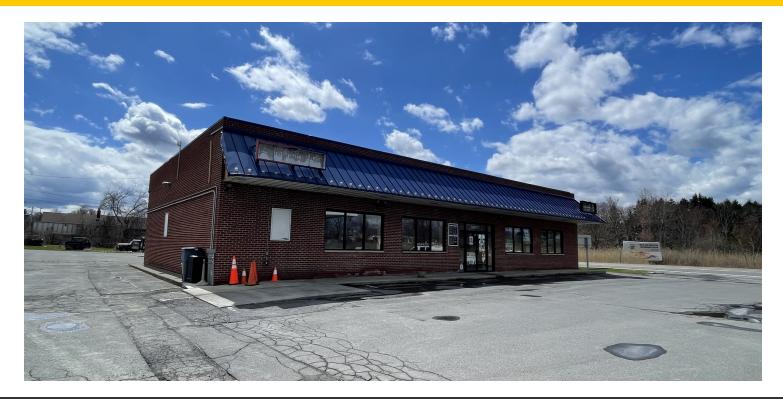

### USES: BANK, OFFICE, SERVICE, RESTAURANT, LIQUOR STORE & MORE

| ADDRESS:       | U.S. Route 9 & NYS Route 82    |
|----------------|--------------------------------|
|                | Bells Pond Road                |
|                | Livingston, NY 12541           |
| BUILDING SIZE: | 3,829 SF                       |
| ACREAGE:       | 0.91 Acres                     |
| TRAFFIC COUNT: | U.S. Route 9 - 3,440 AADT      |
| U.S. Route     | 9 / NYS Route 23 - 5,168 AADT  |
|                | NYS Route 82 - 5,500 AADT      |
| U.S. F         | Route 9H / NYS 23 - 7,111 AADT |
| UTILITIES:     | Private Well & Septic          |

#### PROPERTY OVERVIEW

CR Properties Group is pleased to offer For Sale a Commercial Property. The subject property is located and has frontage on both US Route 9 and NYS Route 82 with two access points to each roadway. The total land area is approximately 0.9047 acre. The building is approximately 3,829 SF. The property is located in a C-1 Commercial District, pursuant to the Town of Livingston Zoning Code.