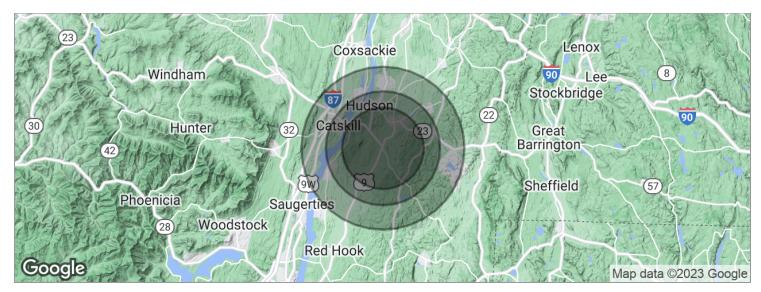

## HUDSON VALLEY AREA OF NEW YORK STATE

| POPULATION                              | 5 MILES              | 7 MILES                 | 10 MILES                  |
|-----------------------------------------|----------------------|-------------------------|---------------------------|
| Total population                        | 7,113                | 15,791                  | 47,293                    |
| Median age                              | 47.8                 | 46.6                    | 43.8                      |
| Median age (male)                       | 42.3                 | 43.7                    | 41.8                      |
| Median age (Female)                     | 50.6                 | 48.1                    | 45.9                      |
|                                         |                      |                         |                           |
| HOUSEHOLDS & INCOME                     | 5 MILES              | 7 MILES                 | 10 MILES                  |
| HOUSEHOLDS & INCOME<br>Total households | <b>5 MILES</b> 2,702 | <b>7 MILES</b><br>6,453 | <b>10 MILES</b><br>18,952 |
|                                         |                      |                         |                           |
| Total households                        | 2,702                | 6,453                   | 18,952                    |