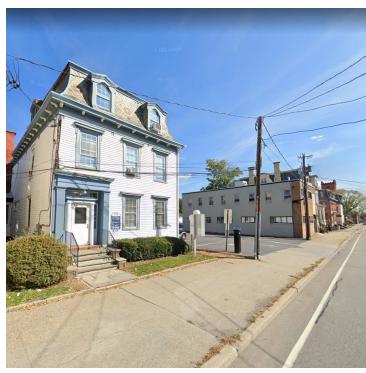

# OFFICE BUILDING FOR SALE 297 MILL STREET, POUGHKEEPSIE, NY 12601

Poughkeepsie MTA to Grand Central - (1 Hour, 50 Minutes)

Poughkeepsie Amtrak to Penn Station - (1 Hour, 35 Minutes)

**FRONTAGE:** 39' - Mill Street

BUILDING SIZE: 4,080 SF

LOT SIZE: 0.20 Acre

**ZONING:** General Commercial District

ASKING PRICE: \$499,000