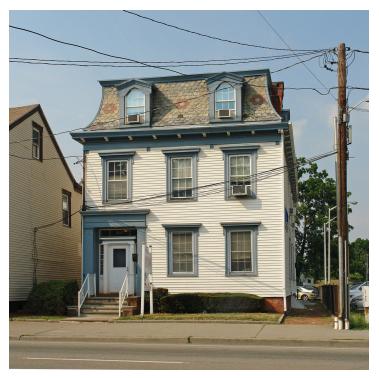

# OFFICE BUILDING FOR SALE 297 MILL STREET, POUGHKEEPSIE, NY 12601

Poughkeepsie MTA to Grand Central - (1 Hour, 50 Minutes)

Poughkeepsie Amtrak to Penn Station - (1 Hour, 35 Minutes)

**FRONTAGE:** 39' - Mill Street

BUILDING SIZE: 4,080 SF

LOT SIZE: 0.20 Acre

**ZONING:** General Commercial District

ASKING PRICE: \$499,000