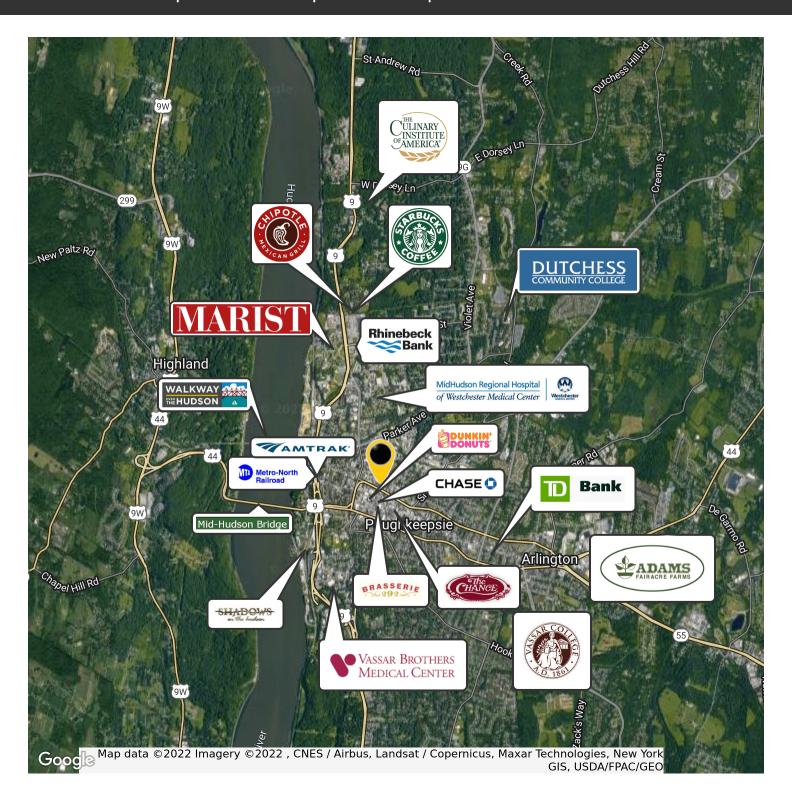

### BETWEEN MIDHUDSON REGIONAL HOSPITAL & VASSAR BROTHERS

#### **DEMAND GENERATORS**

- Mid-Hudson Bridge
- Metro-North Hudson Line to Grand Central Station
- Walkway Over The Hudson
- Poughkeepsie Journal
- Poughkeepsie City Court
- **Dutchess County Clerical Offices**
- United States Postal Office
- **Dutchess County Chamber of Commerce**
- MidHudson Regional Hospital
- Vassar Brothers Medical Center

## SHOPPING | EATERIES | EVENTS | COMMUNITY HAPPENINGS