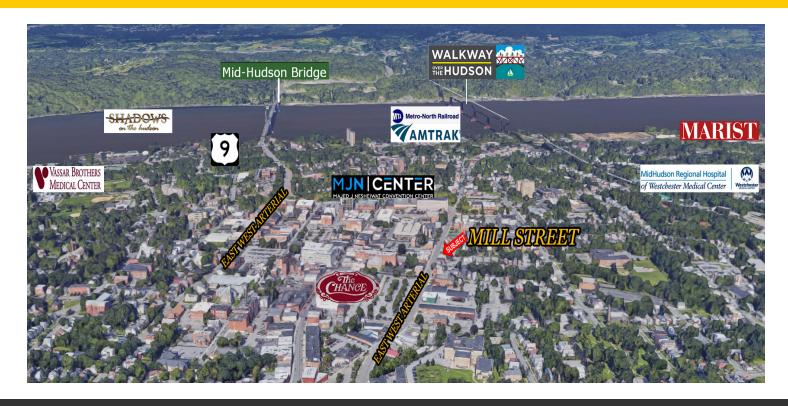

### **DUTCHESS COUNTY'S CENTRAL BUSINESS DISTRICT**

ADDRESS: U.S. Route 44 / NYS Route 55

297 Mill Street,

Poughkeepsie, NY 12601

LOCATION:

Mid-Hudson Bridge - (4 Minutes / 1 Mile)

Poughkeepsie Train Station - (3 minutes / 0.7 Mile)

### BETWEEN MIDHUDSON REGIONAL HOSPITAL & VASSAR BROTHERS

#### **DEMAND GENERATORS**

- Mid-Hudson Bridge
- Metro-North Hudson Line to Grand Central Station
- Walkway Over The Hudson
- Poughkeepsie Journal
- Poughkeepsie City Court
- **Dutchess County Clerical Offices**
- United States Postal Office
- **Dutchess County Chamber of Commerce**
- MidHudson Regional Hospital
- Vassar Brothers Medical Center

# MID-HUDSON BRIDGE - (4 MINUTES / 1 MILE) POUGHKEEPSIE TRAIN STATION - (3 MINTUES / 0.7 MILE)