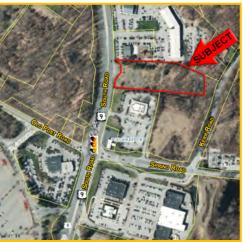

## **DEVELOPMENT PROPERTY**

- 2052 South Road aka U.S. Route 9 Poughkeepsie, NY 12601
- Location: South Road aka U.S. Route 9 between BMW of the Hudson Valley and Olive Garden
- Acreage: 2.8 ± Acres
- Frontage: 239.78' on U.S. Route 9
- Zoning: BH, Highway Business
- Potential Uses: Retail / Bank / Office / Vehicle Related / Restaurant Supermarket / Delicatessen / Hotel / Motel Fitness Center / Recreation / Day-Care / Nursery