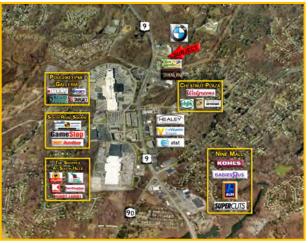

## • Demand Generators:

Poughkeepsie Galleria - Macy's, Target, Sears, JCPenney, DSW, Finish Line, Regal Cinemas, Bath & Body Works Chestnut Plaza - Walgreens, Chili's, Bed Bath & Beyond, Panera Bread, Cold Stone Creamery, Sally Beauty South Road Square - Mother Earth's Storehouse, AutoZone, Sierra Lily, Bonsai II, Subway, GameStop, Dream Girl Nail Spa The Shoppes at South Hills - ShopRite, Burlington Coat Factory, Christmas Tree Shop, Hobby Lobby, Kmart Nine Mall - Kohl's, Aldi, Babies R Us, SuperCuts Hair Salon

## Area Retailers:

# of Households

| The Diamond Mine | Hudson Cadillac Buick GMC |          |          |
|------------------|---------------------------|----------|----------|
| Healey Chevrolet | Foam & Wash Car Wash      |          |          |
| Vitamin Shoppe   | AT&T                      |          |          |
| Sleepy's         | Heritage Carpet           |          |          |
| Petco            | Dollar Tree               |          |          |
| Kids "R" Us      | Lowe's                    |          |          |
| Demographics:    | <u>3 Miles</u>            | 5 Miles  | 7 Miles  |
| Population       | 29,972                    | 83,306   | 152,068  |
| Avg. HH Income   | \$98,408                  | \$90,739 | \$87,003 |