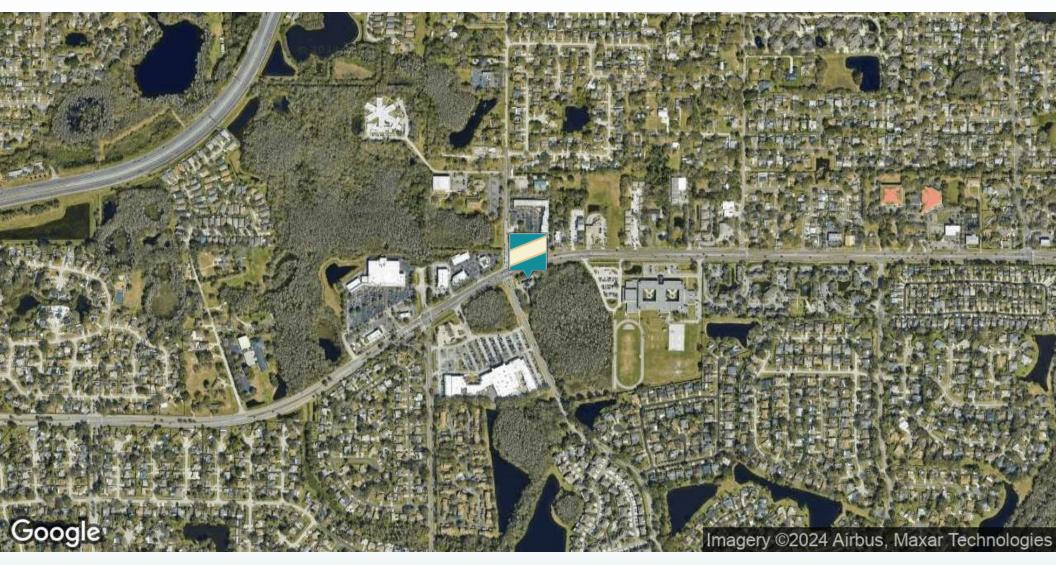

### **LOCATION MAP**

#### **PROPERTY OVERVIEW**

This rare find includes a multi-lane drive-thru setup, offering convenience and accessibility for customers. Situated on a highly visible corner parcel, the property enjoys exceptional visibility with a daily traffic count of 23,500 vehicles per day at the intersection.

#### **LEASE DESCRIPTION**

TAMPA, FLORIDA property located on a unique corner lot with direct frontage on Ehrlich Road and West Village Drive, which offers high traffic counts of over 23,500 Vehicles Per Day (VPD). This property is situated on a signalized intersection across from Chase Bank on a 1.12-acre lot of land (or 48,802 square feet) and offers approximately 4,212 square feet of leasable space. This property is in the Northwest Tampa submarket, characterized primarily by residential properties with an intense retail commercial development in the immediate vicinity of the subject property. The physical location of the property is 5252 Ehrlich Road Tampa, Florida 33624.