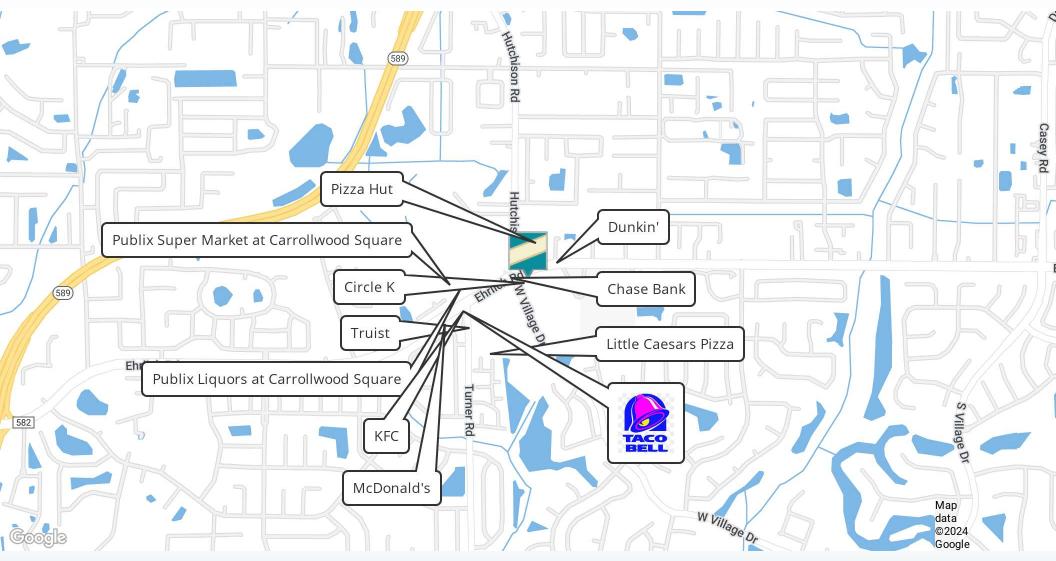

#### **RETAILER MAP**

The subject property is surrounded by many national and local tenants including, McDonald's, KFC, Pizza Hut, Dunkin Donuts, Little Caesars Pizza, La Casa Della Pasta, Publix, and a U.S Post Office. Additionally, the property is less than three miles from Westfield Citrus Park, a one million square foot shopping center which anchors JC Penny, Macy's, Sporting Goods and Regal Cinemas multiplex theater. The property is in a robust Tampa area with an average household income of \$125,451 and a population of 85,389 within a three-mile radius.