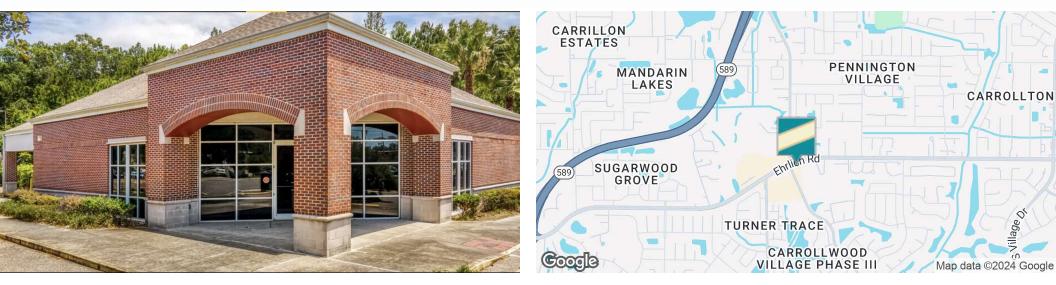

BANK BUILDING TAMPA, FLORIDA FUK LEAJE BANK BUILDING TAMPA, FLORIDA FUK LEAJE

## TAMPA BAY RETAIL (FORMER BANK BUILDING) ON SIGNALIZED INTERSECTION

5252 Ehrlich Rd, Tampa, FL 33624

George William 727.482.2818 george@grimaldicommercialrealty.com

**Grimaldi Commercial Realty Corp.** • 115 W Bearss Ave • Tampa, FL 33613 • 813.882.0884 grimaldicommercialrealty.com

de



## 5252 Ehrlich Rd, Tampa, FL 33624

### **EXECUTIVE SUMMARY**



#### **OFFERING SUMMARY**

| Lease Rate:      | \$9,900.00 per month<br>(NNN) |
|------------------|-------------------------------|
| Building Size:   | 4,212 SF                      |
| Available SF:    | 4,212 SF                      |
| Lot Size:        | 48,721 SF                     |
| Number of Units: | 1                             |
| Price / SF:      | \$688.51                      |
| NOI:             | \$0                           |
| Year Built:      | 2007                          |
| Zoning:          | PD                            |
| Market:          | Tampa                         |

#### **PROPERTY OVERVIEW**

This rare find includes a multi-lane drive-thru setup, offering convenience and accessibility for customers. Situated on a highly visible corner parcel, the pr