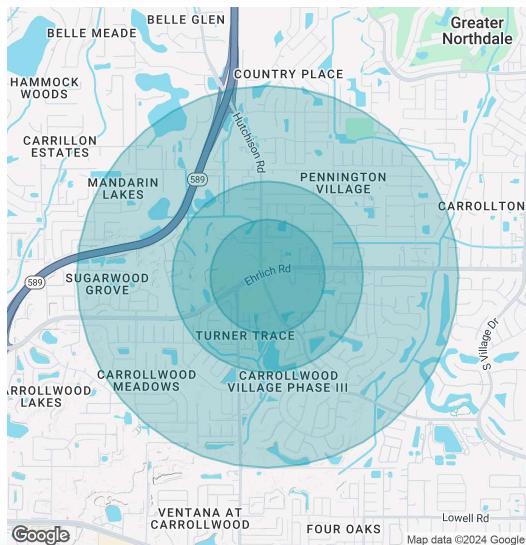

### **DEMOGRAPHICS MAP & REPORT**

| POPULATION           | 0.3 MILES | 0.5 MILES | 1 MILE |
|----------------------|-----------|-----------|--------|
| Total Population     | 796       | 2,915     | 11,531 |
| Average Age          | 44        | 44        | 44     |
| Average Age (Male)   | 42        | 42        | 42     |
| Average Age (Female) | 46        | 46        | 45     |

| HOUSEHOLDS & INCOME | 0.3 MILES | 0.5 MILES | 1 MILE    |
|---------------------|-----------|-----------|-----------|
| Total Households    | 313       | 1,134     | 4,414     |
| # of Persons per HH | 2.5       | 2.6       | 2.6       |
| Average HH Income   | \$125,451 | \$123,520 | \$120,984 |
| Average House Value | \$428,374 | \$426,039 | \$431,567 |

Demographics data derived from AlphaMap