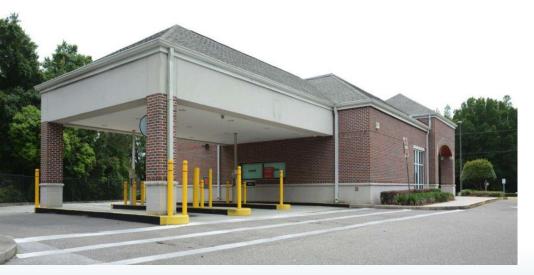

#### **PROPERTY OVERVIEW**

This rare find includes a multi-lane drive-thru setup, offering convenience and accessibility for customers. Situated on a highly visible corner parcel, the property enjoys exceptional visibility with a daily traffic count of 23,500 vehicles per day at the intersection.

#### PROPERTY HIGHLIGHTS

- High Quality Construction Building
- Professional Curb Appeal
- 1.12 Acres of land of land in TAMPA, FLORIDA
- Versatile Zoning
- Built in 2007
- Ample Parking
- Surrounded by many national and local tenants
- Traffic counts of over 23,500 Vehicles Per Day (VPD)
- Average household income of \$125,451.00
- Population of 85,389 within a three-mile radius.

#### **LEASE DESCRIPTION**

TAMPA, FLORIDA property located on a unique corner lot with direct frontage on Ehrlich Road and West Village Drive, which offers high traffic counts of over 23,500 Vehicles Per Day (VPD). This property is situated on a signalized intersection across from Chase Bank on a 1.12-acre lot of land (or 48,802 square feet) and offers approximately 4,212 square feet of leasable space. This property is in the Northwest Tampa submarket, characterized primarily by residential properties with an intense retail commercial development in the immediate vicinity of the subject property. The physical location of the property is 5252 Ehrlich Road Tampa, Florida 33624.