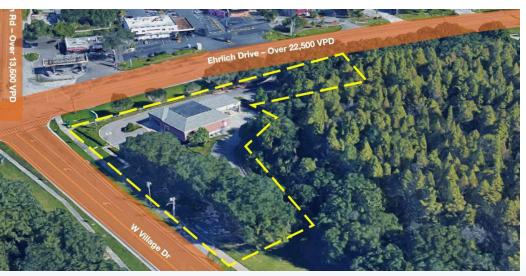

## **George William**

727.482.2818 george@grimaldicommercialrealty.com

**AERIAL MAP** 

#### **PROPERTY OVERVIEW**

This rare find includes a multi-lane drive-thru setup, offering convenience and accessibility for customers. Situated on a highly visible corner parcel, the property enjoys exceptional visibility with a daily traffic count of 23,500 vehicles per day at the intersection.

#### PROPERTY HIGHLIGHTS

- High Quality Construction Building
- Professional Curb Appeal
- 1.12 Acres of land of land in TAMPA, FLORIDA
- Versatile Zoning
- Built in 2007
- Ample Parking
- Surrounded by many national and local tenants
- Traffic counts of over 23,500 Vehicles Per Day (VPD)
- Average household income of \$125,451.00
- Population of 85,389 within a three-mile radius.