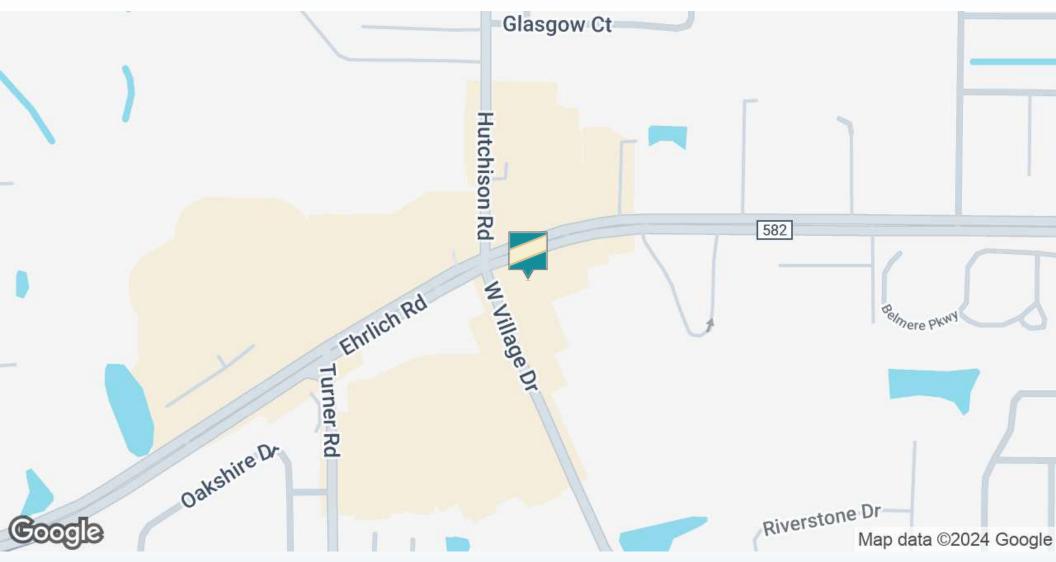

### **LOCATION MAP**

### **PROPERTY DETAILS**

| FOR LEASE            | PRIME LOCATION                                                           |
|----------------------|--------------------------------------------------------------------------|
| Lease Rate           | \$9,900.00 PER MONTH                                                     |
| LOCATION INFORMATION |                                                                          |
| Building Name        | TAMPA BAY RETAIL (FORMER BANK<br>BUILDING) ON SIGNALIZED<br>INTERSECTION |
| Street Address       | 5252 Ehrlich Rd                                                          |
| City, State, Zip     | Tampa, FL 33624                                                          |
| County               | Hillsborough                                                             |
| Market               | Tampa                                                                    |
| Sub-market           | Northwest Tampa                                                          |
| Cross-Streets        | Ehrlich Road and West Village Drive                                      |