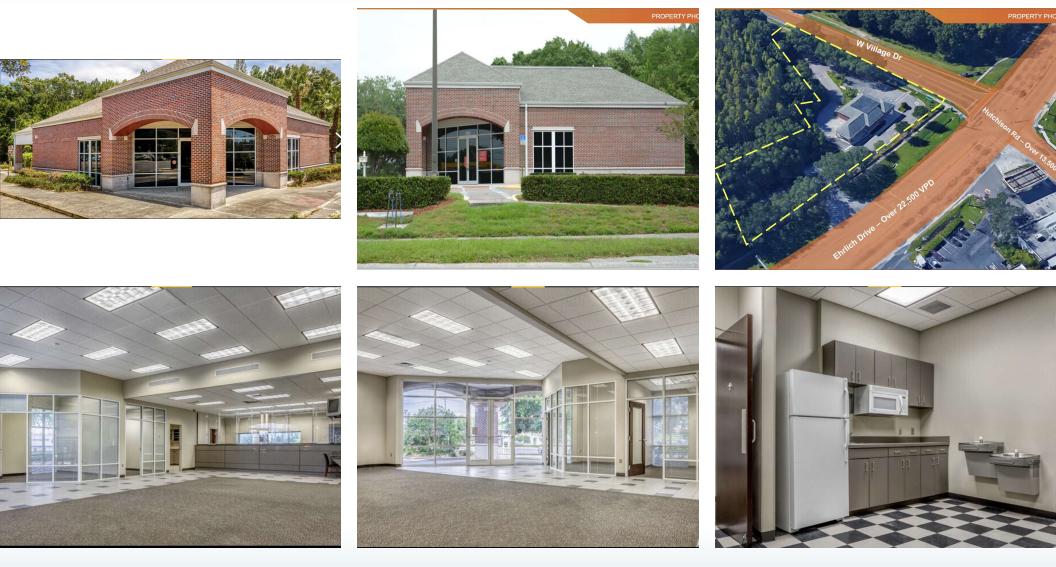

| 4,212 SF |
|---------------------|----------|
| Building Class      | А        |
| Number of Floors    | 1        |
| Year Built          | 2007     |
| Number of Buildings | 1        |

#### **PROPERTY INFORMATION**

| Property Type    | RETAIL / OFFICE                         |
|------------------|-----------------------------------------|
| Property Subtype | Restaurant/ Medical/ Priofessional, QSR |
| Zoning           | PD                                      |
| Lot Size         | 48,721 SF                               |
| APN #            | 18961.0100                              |
|                  |                                         |

### **George William**

727.482.2818 george@grimaldicommercialrealty.com



5252 Ehrlich Rd, Tampa, FL 33624

#### **ADDITIONAL PHOTOS**



### George William

727.482.2818 george@grimaldicommercialrealty.com



### **LOCATION MAP**



#### **George William**

727.482.2818 george@grimaldicommercialrealty.com





5252 Ehrlich Rd, Tampa, FL 33624

### **DEMOGRAPHICS MAP & REPORT**

| POPULATION           | 0.3 MILES | 0.5 MILES | 1 MILE |
|----------------------|-----------|-----------|--------|
| Total Population     | 796       | 2,915     | 11,531 |
| Average Age          | 44        | 44        | 44     |
| Average Age (Male)   | 42        | 42        | 42     |
| Average Age (Female) | 46        | 46        | 45     |

| HOUSEHOLDS & INCOME | 0.3 MILES | 0.5 MILES | 1 MILE    |
|---------------------|-----------|-----------|-----------|
| Total Households    | 313       | 1,134     | 4,414     |
| # of Persons per HH | 2