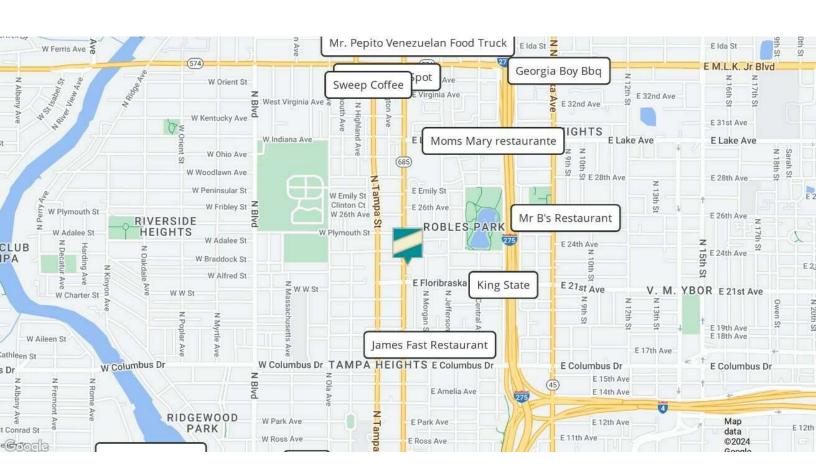

,631    | 283,378   | 814,344   |
| Average Age          | 36.7      | 37.4      | 36.9      |
| Average Age (Male)   | 37.0      | 36.3      | 35.9      |
| Average Age (Female) | 37.8      | 38.8      | 38.2      |
| HOUSEHOLDS & INCOME  | 1 MILE    | 5 MILES   | 10 MILES  |
| Total Households     | 7,616     | 125,510   | 348,160   |
| # of Persons per HH  | 2.2       | 2.3       | 2.3       |
| Average HH Income    | \$53,242  | \$71,242  | \$70,863  |
| Average House Value  | \$198,883 | \$257,064 | \$224,486 |

2020 American Community Survey (ACS)

#### Kari L. Grimaldi/ Broker

813.882.0884



3101 N Florida Ave, Tampa, FL 33603

**AERIAL MAP** 



## Kari L. Grimaldi/ Broker

813.882.0884

kari@grimaldicommercialrealty.com



3101 N Florida Ave, Tampa, FL 33603

**RETAILER MAP** 



#### Kari L. Grimaldi/ Broker

813.882.0884

# GRIVALDI GRIVALTY CORP. COMMERCIAL REALTY CORP. EST. 1975 Experience & the Difference

## **COMMERCIAL INTENSIVE LAND ON N FLORIDA AVE**

3101 N Florida Ave, Tampa, FL 33603

## **ADVISOR BIO & CONTACT 1**

#### KARI L. GRIMALDI/ BROKER

#### President



115 W Bearss Ave Tampa, FL 33613 T 813.882.0884 C 813.376.3386 kari@grimaldicommercialrealty.com FL #BK3076744

#### PROFESSIONAL BACKGROUND

Kari Grimaldi is the Managing Broker/President of Grimaldi Commercial Realty Corp. and commercial real estate expert. Kari quickly climbed the ranks of who's who in Tampa Bay Area Commercial Real Estate to become a Top Producer. Learning and joining the family business at an early age, Kari understands the importance of networking and building relatio