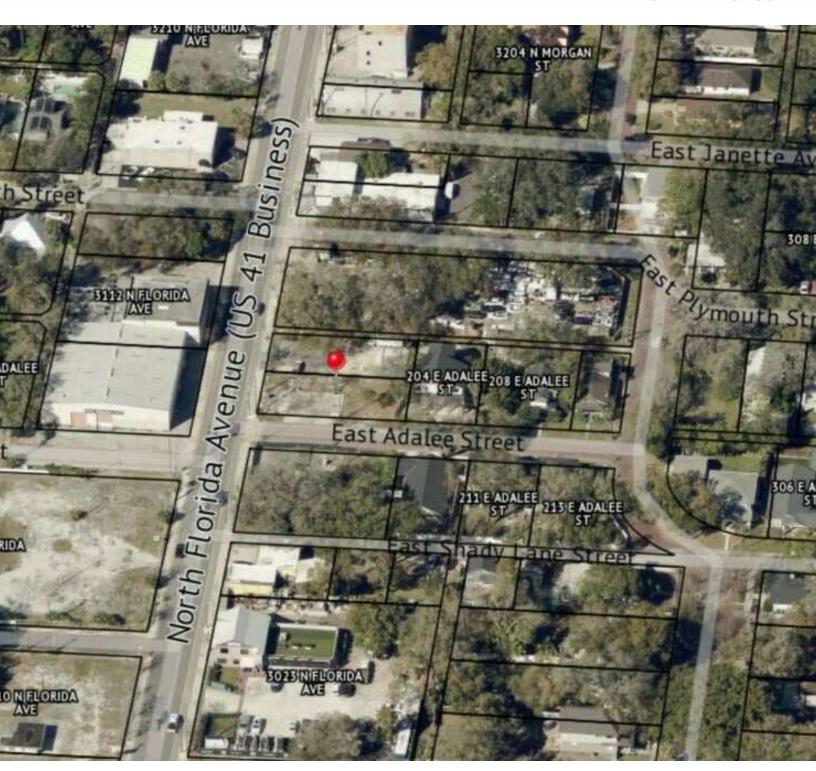

Ave                            |
| City, State, Zip | Tampa, FL 33603                               |
| County           | Hillsborough                                  |

#### **PROPERTY INFORMATION**

| Property Type    | Land        |
|------------------|-------------|
| Property Subtype | Multifamily |
| Zoning           | CI          |
| Lot Size         | 5,500 SF    |
| APN #            | 183046.0000 |
| Lot Depth        | 1,100 ft    |
|                  |             |

#### **PARKING & TRANSPORTATION**

#### **UTILITIES & AMENITIES**

## Kari L. Grimaldi/ Broker

813.882.0884



3101 N Florida Ave, Tampa, FL 33603

**ADDITIONAL PHOTOS** 



## Kari L. Grimaldi/ Broker

813.882.0884

kari@grimaldicommercialrealty.com



3101 N Florida Ave, Tampa, FL 33603

**ADDITIONAL PHOTOS** 



## Kari L. Grimaldi/ Broker

813.882.0884

kari@grimaldicommercialrealty.com



3101 N Florida Ave, Tampa, FL 33603

## **ADDITIONAL PHOTOS**



#### Kari L. Grimaldi/ Broker

813.882.0884



3101 N Florida Ave, Tampa, FL 33603

**SURVEY** 



#### Kari L. Grimaldi/ Broker

813.882.0884



3101 N Florida Ave, Tampa, FL 33603

### **LOCATION MAP**



## Kari L. Grimaldi/ Broker

813.882.0884

kari@grimaldicommercialrealty.com



3101 N Florida Ave, Tampa, FL 33603

## **DEMOGRAPHICS MAP & REPORT**



| POPULATION           | 1 MILE    | 5 MILES   | 10 MILES  |
|----------------------|-----------|-----------|-----------|
| Total Population     | 16,631    | 283,378   | 814,344   |
| Average Age          | 36.7      | 37.4      | 36.9      |
| Average Age (Male)   | 37.0      | 36.3      |