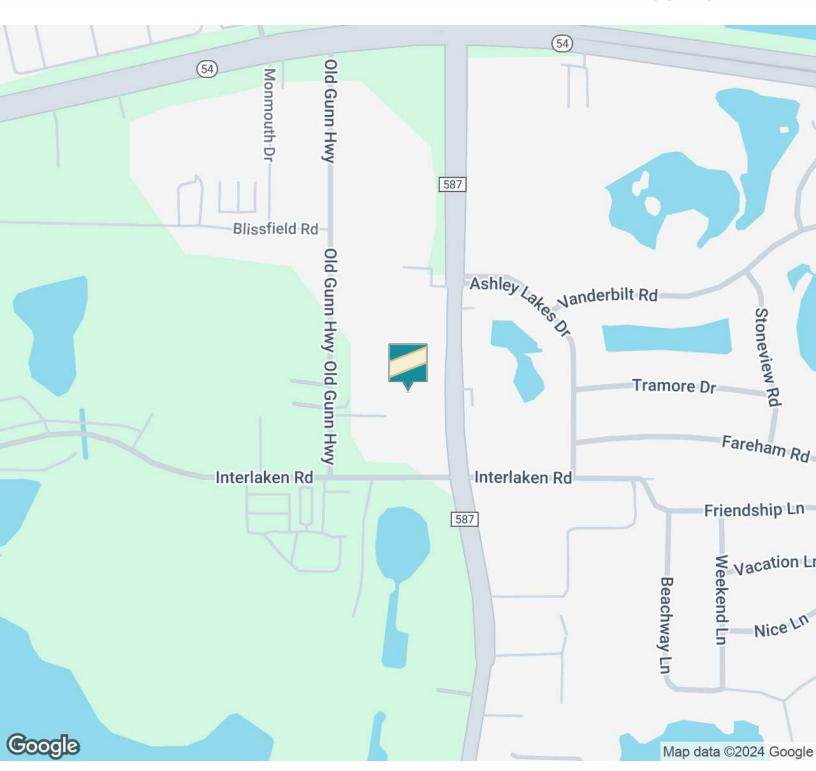

#### **OFFERING SUMMARY**

\$3,900.00 per month Lease Rate:

(MG)

#### **PROPERTY OVERVIEW**

#### **AVAILABLE SPACES**

**SPACE LEASE RATE** 

OFFICE/ RETAIL BUILDING WITH OUT DOOR STORAGE LOT \$3,900 per month

**Building Size:** 800 SF



## **George William**

727.482.2818



### **PROPERTY DESCRIPTION**



Commercial property now available for lease in the thriving Tampa Bay Area. This versatile space is available for enterprises such as automotive car dealerships, construction companies, fleet parking solutions, and landscaping supply businesses. Strategically located in the heart of the Tampa Bay Area\. With ample space to accommodate diverse operations and a zoning that caters to a range of commercial activities.





### **George William**

727.482.2818



### **LOCATION MAP**



## **George William**

727.482.2818



## **DEMOGRAPHICS MAP & REPORT**



| POPULATION           | 0.5 MILES | 1 MILE    | 1.5 MILES |
|----------------------|-----------|-----------|-----------|
| Total Population     | 1,332     | 4,093     | 6,921     |
| Average Age          | 38.7      | 38.8      | 39.7      |
| Average Age (Male)   | 35.8      | 35.8      | 37.6      |
| Average Age (Female) | 39.1      | 39.4      | 39.9      |
|                      |           |           |           |
| HOUSEHOLDS & INCOME  | 0.5 MILES | 1 MILE    | 1.5 MILES |
| Total Households     | 545       | 1,667     | 2,865     |
| # of Persons per HH  | 2.4       | 2.5       | 2.4       |
| Average HH Income    | \$101,051 | \$102,292 | \$105,782 |
| Average House Value  | \$304,238 | \$306,206 | \$3