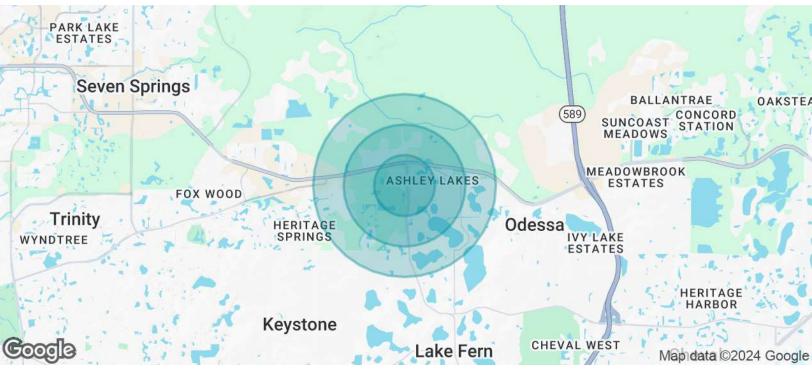

## **DEMOGRAPHICS MAP & REPORT**

| POPULATION           | 0.5 MILES | 1 MILE    | 1.5 MILES |
|----------------------|-----------|-----------|-----------|
| Total Population     | 1,332     | 4,093     | 6,921     |
| Average Age          | 38.7      | 38.8      | 39.7      |
| Average Age (Male)   | 35.8      | 35.8      | 37.6      |
| Average Age (Female) | 39.1      | 39.4      | 39.9      |
|                      |           |           |           |
| HOUSEHOLDS & INCOME  | 0.5 MILES | 1 MILE    | 1.5 MILES |
| Total Households     | 545       | 1,667     | 2,865     |
| # of Persons per HH  | 2.4       | 2.5       | 2.4       |
| Average HH Income    | \$101,051 | \$102,292 | \$105,782 |
| Average House Value  | \$304,238 | \$306,206 | \$325,968 |
|                      |           |           |           |

2020 American Community Survey (ACS)