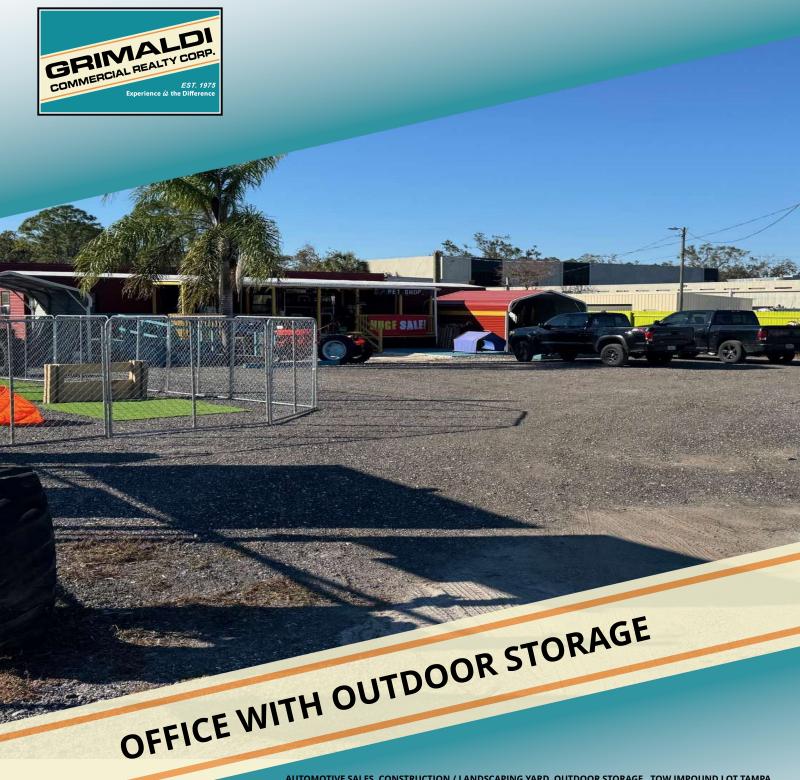

AUTOMOTIVE SALES, CONSTRUCTION / LANDSCAPING YARD, OUTDOOR STORAGE, TOW IMPOUND LOT TAMPA

2045 gunn highway, odessa, FL 33556

**George William** 

727.482.2818

george@grimaldicommercialrealty.com

Grimaldi Commercial Realty Corp. • 115 W Bearss Ave • Tampa, FL 33613 • 813.882.0884 grimaldicommercialrealty.com

### **PROPERTY DESCRIPTION**

Commercial property now available for lease in the thriving Tampa Bay Area. This versatile space is available for enterprises such as automotive car dealerships, construction companies, fleet parking solutions, and landscaping supply businesses. Strategically located in the heart of the Tampa Bay Area\. With ample space to accommodate diverse operations and a zoning that caters to a range of commercial activities.