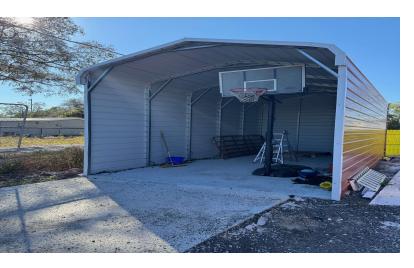

#### **PROPERTY OVERVIEW**

#### **AVAILABLE SPACES**

**SPACE LEASE RATE** 

OFFICE/ RETAIL BUILDING WITH OUT DOOR STORAGE LOT \$3,900 per month

**Building Size:** 800 SF

### **PROPERTY DESCRIPTION**

Commercial property now available for lease in the thriving Tampa Bay Area. This versatile space is available for enterprises such as automotive car dealerships, construction companies, fleet parking solutions, and landscaping supply businesses. Strategically located in the heart of the Tampa Bay Area\. With ample space to accommodate diverse operations and a zoning that caters to a range of commercial activities.