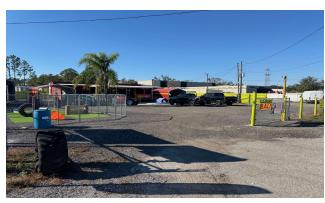

AUTOMOTIVE SALES, CONSTRUCTION / LANDSCAPING YARD, OUTDOOR STORAGE, TOW IMPOUND LOT TAMPA

2045 gunn highway, odessa, FL 33556

**George William** 

727.482.2818

george@grimaldicommercialrealty.com

Grimaldi Commercial Realty Corp. • 115 W Bearss Ave • Tampa, FL 33613 • 813.882.0884 grimaldicommercialrealty.com



#### **EXECUTIVE SUMMARY**





#### **OFFERING SUMMARY**

\$3,900.00 per month Lease Rate:

(MG)

#### **PROPERTY OVERVIEW**

#### **AVAILABLE SPACES**

**SPACE LEASE RATE** 

OFFICE/ RETAIL BUILDING WITH OUT DOOR STORAGE LOT \$3,900 per month

**Building Size:** 800 SF



## **George William**

727.482.2818



### **PROPERTY DESCRIPTION**



Commercial property now available for lease in the thriving Tampa Bay Area. This versatile space is available for enterprises such as automotive car dealerships, construction companies, fleet parking solutions, and landscaping supply businesses. Strategically located in the heart of the Tampa Bay Area\. With ample space to accommodate diverse operations and a zoning that caters to a range of commercial activities.





### **George William**

727.482.2818



### **LOCATION MAP**



## **George William**

727.482.2818



## **DEMOGRAPHICS MAP & REPORT**



| POPULATION           | 0.5 MILES | 1 MILE    | 1.5 MILES |
|----------------------|-----------|-----------|-----------|
| Total Population     | 1,332     | 4,093