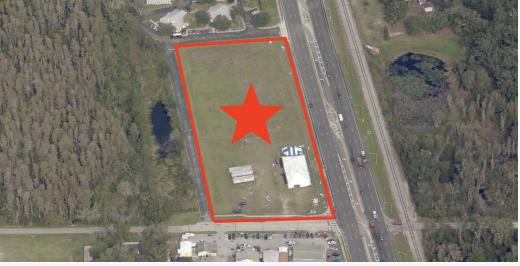

|

#### **PROPERTY OVERVIEW**

Discover a rare opportunity in the vibrant Tampa Bay Area with this pristine 3.46-acre expanse of vacant land, boasting PD zoning for your dream development project. With an abundance of frontage, this prime location offers easy access and visibility, making it ideal for a range of commercial or residential single family and multi family development ventures. What sets this property apart is the seller financing package, featuring terms that surpass traditional bank offerings, making your investment journey even more accessible. Don't miss the chance to unlock the potential of this meticulously located property in one of Florida's most sought-after regions

## **George William**

727.482.2818



17710 N 41 HWY, lutz, FL 33549

**COMPLETE HIGHLIGHTS** 





## **George William**

727.482.2818



17710 N 41 HWY, lutz, FL 33549

#### PROPERTY DESCRIPTION



#### **PROPERTY DESCRIPTION**

Discover a rare opportunity in the vibrant Tampa Bay Area with this pristine 3.46-acre expanse of vacant land, boasting PD zoning for your dream development project. With an abundance of frontage, this prime location offers easy access and visibility, making it ideal for a range of commercial or residential single family and multi family development ventures. What sets this property apart is the seller financing package, featuring terms that traditional bank offerings, making your investment journey even more accessible. Don't miss the chance to unlock the potential of this meticulously located property in one of Florida's most sought-after regions

### **Geo