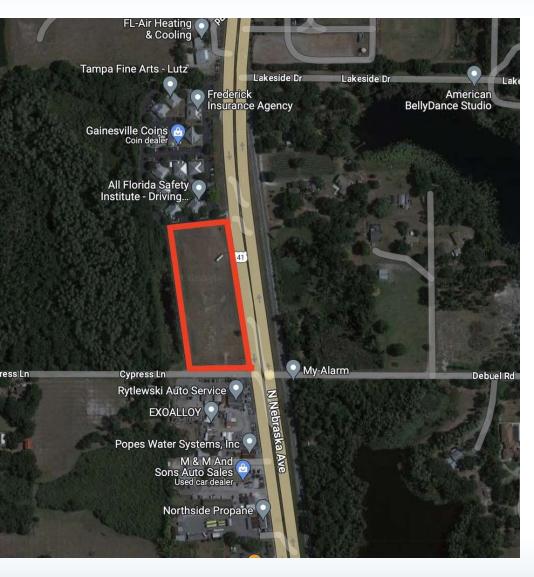

17710 N 41 HWY, lutz, FL 33549

#### **PROPERTY OVERVIEW**

Discover a rare opportunity in the vibrant Tampa Bay Area with this pristine 3.46-acre expanse of vacant land, boasting PD zoning for your dream development project. With an abundance of frontage, this prime location offers easy access and visibility, making it ideal for a range of commercial or residential single family and multi family development ventures. What sets this property apart is the seller financing package, featuring terms that surpass traditional bank offerings, making your investment journey even more accessible. Don't miss the chance to unlock the potential of this meticulously located property in one of Florida's most sought-after regions

### **PROPERTY DETAILS**

| Sale Price           | \$2,700,000                                                    | PROPERTY INFORMATION |            |
|----------------------|----------------------------------------------------------------|----------------------|------------|
|                      | .,.,.,                                                         | Property Type        | Land       |
|                      | 1                                                              | Property Subtype     | Office     |
|                      |                                                                | Zoning               | PD         |
|                      |                                                                | Lot Size             | 3.46 Acres |
| LOCATION INFORMATION |                                                                | Lot Frontage         | 640 ft     |
| Building Name        | TAMPA BAY 3.46 ACRES - SELLER FINANCING AVAILABLE OR FOR LEASE | Lot Depth            | 235 ft     |
| Street Address       | 17710 N 41 HWY                                                 |                      |            |
| City, State, Zip     | lutz, FL 33549                                                 |                      |            |
| County               | Hillsborough                                                   |                      |            |