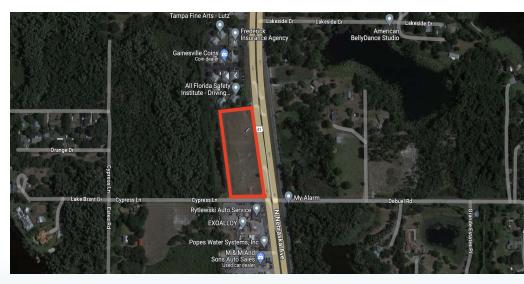

| Lot Size             | 3.46 Acres |
| LOCATION INFORMATION |                                                                | Lot Frontage         | 640 ft     |
| Building Name        | TAMPA BAY 3.46 ACRES - SELLER FINANCING AVAILABLE OR FOR LEASE | Lot Depth            | 235 ft     |
| Street Address       | 17710 N 41 HWY                                                 |                      |            |
| City, State, Zip     | lutz, FL 33549                                                 |                      |            |
| County               | Hillsborough                                                   |                      |            |

### **George William**

727.482.2818



17710 N 41 HWY, lutz, FL 33549

### **ADDITIONAL PHOTOS**







### **George William**

727.482.2818

george@grimaldicommercialrealty.com

The information contained in this offering memorandum has been obtained from sources we believe reliable; however, Grimaldi Commercial Realty Corp. has not verifyed, and will not verify, any of the information contained herein, nor has Grimaldi Commercial Realty Corp. conducted any investigation regarding these matters and makes no warranty or representation whatsoever regarding the accuracy or completeness of the information provided. All potential buyers and tenants must take appropriate measures to verify all of the information set forth herein.



17710 N 41 HWY, lutz, FL 33549

#### **DEMOGRAPHICS MAP & REPORT**

| POPULATION                            | 1 MILE              | 2 MILES              | 3 MILES