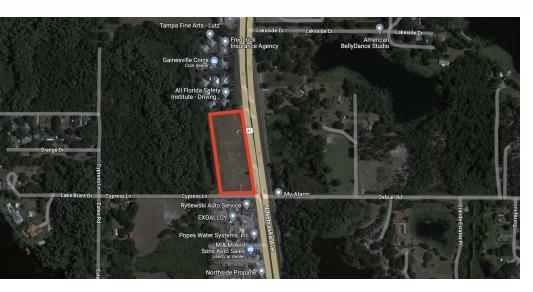

#### **PROPERTY OVERVIEW**

Discover a rare opportunity in the vibrant Tampa Bay Area with this pristine 3.46-acre expanse of vacant land, boasting PD zoning for your dream development project. With an abundance of frontage, this prime location offers easy access and visibility, making it ideal for a range of commercial or residential single family and multi family development ventures. What sets this property apart is the seller financing package, featuring terms that surpass traditional bank offerings, making your investment journey even more accessible. Don't miss the chance to unlock the potential of this meticulously located property in one of Florida's most sought-after regions

#### **PROPERTY DESCRIPTION**

Discover a rare opportunity in the vibrant Tampa Bay Area with this pristine 3.46-acre expanse of vacant land, boasting PD zoning for your dream development project. With an abundance of frontage, this prime location offers easy access and visibility, making it ideal for a range of commercial or residential single family and multi family development ventures. What sets this property apart is the seller financing package, featuring terms that traditional bank offerings, making your investment journey even more accessible. Don't miss the chance to unlock the potential of this meticulously located property in one of Florida's most sought-after regions