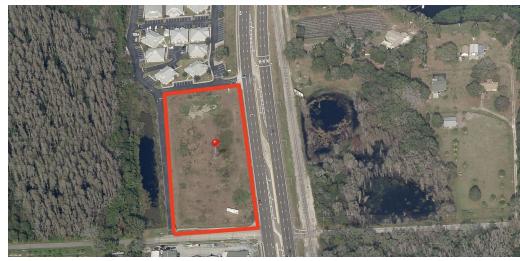

| Lot Size             | 3.46 Acres |
| LOCATION INFORMATION |                                                                | Lot Frontage         | 640 ft     |
| Building Name        | TAMPA BAY 3.46 ACRES - SELLER FINANCING AVAILABLE OR FOR LEASE | Lot Depth            | 235 ft     |
| Street Address       | 17710 N 41 HWY                                                 |                      |            |
| City, State, Zip     | lutz, FL 33549                                                 |                      |            |
| County               | Hillsborough                                                   |                      |            |

### **George William**

727.482.2818



17710 N 41 HWY, lutz, FL 33549

### **ADDITIONAL PHOTOS**







### **George William**

727.482.2818

george@grimaldicommercialrealty.com

The information contained in this offering memorandum has been obtained from sources we believe reliable; however, Grimaldi Commercial Realty Corp. has not verifyed, and will not verify, any of the information contained herein, nor has Grimaldi Commercial Realty Corp. conducted any investigation regarding these matters and makes no warranty or representation whatsoever regarding the accuracy or completeness of the information provided. All potential buyers and tenants must take appropriate measures to verify all of the information set forth herein.



17710 N 41 HWY, lutz, FL 33549

#### **DEMOGRAPHICS MAP & REPORT**

| POPULATION                            | 1 MILE              | 2 MILES              | 3 MILES