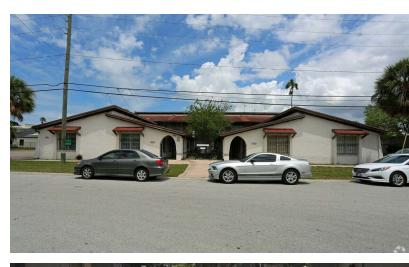

include a gateway plaza and bluff walk, 19 acres of park space, a pedestrian promenade along the Intracoastal Waterway, and a playground with splash pad. A focal point will be the 4,000-seat covered amphitheater with lawn space for 5,000 people. Ruth Eckerd Hall, which will operate the facility, last week unveiled the name of the venue will be The Sound." - Tampa Bay Times

# **George William**

727.482.2818

Price / SF:

george@grimaldicommercialrealty.com

\$149.57



1250 Rogers St, Clearwater, FL 33756

# **COMPLETE HIGHLIGHTS**

# **SALE HIGHLIGHTS**

- 12 UNIT OFFICE CENTER
- SPANISH GARDEN ARCHITECTURE
- ALL TENANTS ON MONTH TO MONTH
   EXCEPT TWO
- PROPERTY COMES WITH TWO
   OVERSIZED PARKING-LOTS
- ADD VALUE PROPERTY WILL BRING
   DOUBLE DIGIT CAP RATE
- SEPARATE ELECTRIC METERS







# **George William**

727.482.2818



# 1250 Rogers St , Clearwater, FL 33756

## PROPERTY DESCRIPTION



#### PROPERTY DESCRIPTION

Unparalleled investment opportunity in Clearwater, Florida – a strategically positioned 12 unit office building priced aggressively. This hidden gem presents investors with substantial upside potential, coupled with a proforma double-digit capitalization rate. Nestled in the heart of Clearwater minutes from the beach, this property not only offers a prime location but also promises a lucrative return on investment. Seize the chance to capitalize on the thriving real estate market in this sought-after coastal destination, where the fusion of a competitive purchase price and significant growth prospects converges, making it an ideal venture for savvy inve