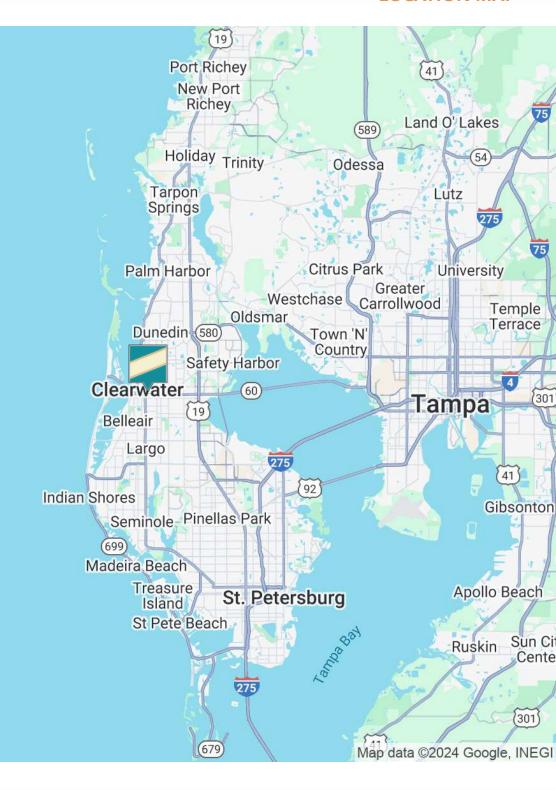

**George William**

727.482.2818



1250 Rogers St, Clearwater, FL 33756

# **ADDITIONAL PHOTOS**











# **George William**

727.482.2818

george@grimaldicommercialrealty.com

The information contained in this offering memorandum has been obtained from sources we believe reliable; however, Grimaldi Commercial Realty Corp. has not verified, and will not verify, any of the information contained herein, nor has Grimaldi Commercial Realty Corp. conducted any investigation regarding these matters and makes no warranty or representation whatsoever regarding the accuracy or completeness of the information provided. All potential buyers and tenants must take appropriate measures to verify all of the information set forth herein.



1250 Rogers St, Clearwater, FL 33756

## **LOCATION MAP**





# **George William**

727.482.2818





1250 Rogers St, Clearwater, FL 33756

# **DEMOGRAPHICS MAP & REPORT**



| POPULATION           | 1 MILE    | 5 MILES   | 10 MILES  |
|----------------------|-----------|-----------|-----------|
| Total Population     | 16,250    | 236,277   | 558,471   |
| Average Age          | 43.2      | 48.2      | 48.1      |
| Average Age (Male)   | 38.0      | 47.1      | 46.5      |
| Average Age (Female) | 46.5      | 49.5      | 49.5      |
| HOUSEHOLDS & INCOME  | 1 MILE    | 5 MILES   | 10 MILES  |
| Total Households     | 7,936     | 126,157   | 284,388   |
| # of Persons per HH  | 2.0       | 1.9       | 2.0       |
| Average HH Income    | \$44,193  | \$57,350  | \$64,750  |
| Average House Value  | \$157,265 | \$205,945 | \$228,589 |

2020 Americ