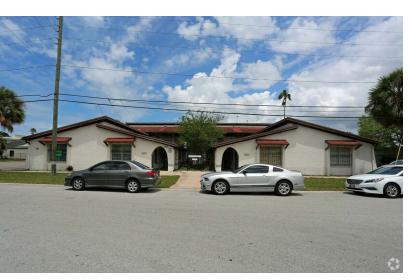

#### **PROPERTY OVERVIEW**

Unparalleled investment opportunity in Clearwater, Florida – a strategically positioned 12 unit office building priced aggressively. This hidden gem presents investors with substantial upside potential, coupled with a proforma double-digit capitalization rate. Nestled in the heart of Clearwater minutes from the beach, this property not only offers a prime location but also promises a lucrative return on investment. Seize the chance to capitalize on the thriving real estate market in this sought-after coastal destination, where the fusion of a competitive purchase price and significant growth prospects converges, making it an ideal venture for savvy investors seeking a strategic and lucrative addition to their portfolio.

# **SALE HIGHLIGHTS**

- 12 UNIT OFFICE CENTER
- SPANISH GARDEN ARCHITECTURE
- ALL TENANTS ON MONTH TO MONTH
   EXCEPT TWO
- PROPERTY COMES WITH TWO
   OVERSIZED PARKING-LOTS
- ADD VALUE PROPERTY WILL BRING
   DOUBLE DIGIT CAP RATE
- SEPARATE ELECTRIC METERS

# 1250 Rogers St , Clearwater, FL 33756