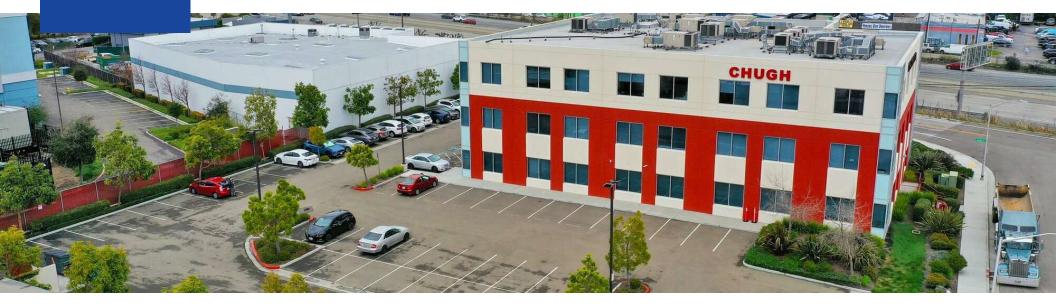

#### **Property Description**

1600 Duane Avenue stands as a beacon of opportunity, offering an entire floor of seamlessly integrated office space. Meticulously developed in 2017, the first-floor space exudes sophistication with its array of brand-new furnishings, carpeting, lighting, and fixtures, all boasting top-of-the-line quality. Experience the convenience of amenities such as a spacious multi-purpose meeting room, breakroom, welcoming reception area, and three conference rooms adorned with floor-to-ceiling glass panels. With attentive on-site ownership, tenants of 1600 Duane Avenue can expect responsive service tailored to their business needs. Ideally positioned adjacent to Highway 101, 1600 Duane Avenue provides effortless access to all that Silicon Valley has to offer, mere minutes away by car. Surrounded by a thriving tech community, tenants will find themselves in esteemed company, neighboring renowned giants like Adobe, Apple, Cisco, Google and etc