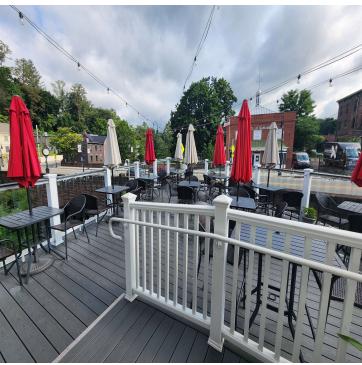

Sandwiches, Salads, Flatbreads.

Ovens, Panini Press, Refrigerators, Ice Machine, Waffle Maker, Range

Hood, Hobart Slices & more.

AREA: Pub Tables, Lounge Areas,

Outdoor Seating & Expanded Deck

overlooking the falls.

#### PROPERTY OVERVIEW

CR Properties Group, LLC is proud to offer an Established Award Winning Wine Bar For Sale. This Wine Bar offers quality wine, craft beer and delicious freshly made small plates. The adult friendly atmosphere provides multiple seating choices including pub tables, lounge areas, and a gorgeous newly expanded deck overlooking the falls. The venue accommodates large group events, celebrations, functions, corporate events, private lounges, and is perfect for date night, meet ups, or simply relaxing enjoyment.

# RELAXING ATMOSPHERE, LOUNGE AREA WINE, CRAFT BEER, SMALL PLATE MENU

### SEATING INDOOR & OUTDOOR WITH VILLAGE FALLS VIEW