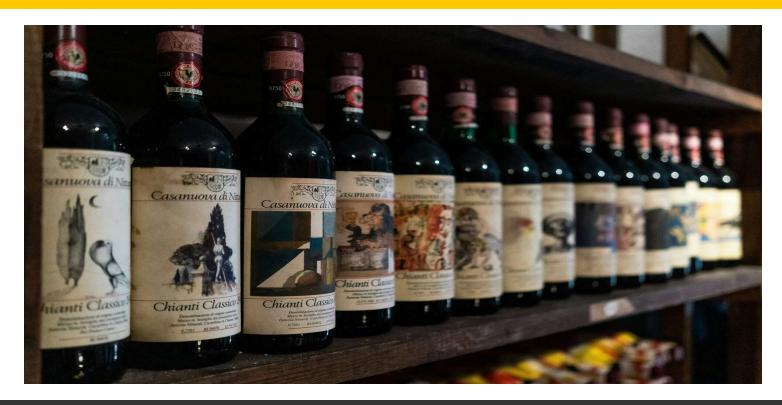

## AWARD WINNING WINE BAR SOUTHERN DUTCHESS, NY

#### VOTED BEST WINE BAR BY HUDSON VALLEY MAGAZINE 8 TIMES

**LOCATION:** Southern Dutchess, NY

**MENU:** Drinks: Red Wine, White Wine, Sparkling Wine, Beer, Cider,

Seltzers, Zero Proof, Rosé.

Fresh Menu including: Small Plates, Charcuterie Boards,

**INVENTORY:** 

CR Properties Group, LLC