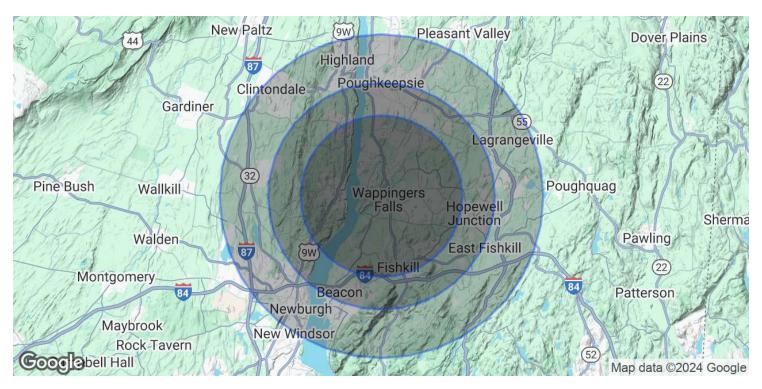

# DEMOGRAPHICS & STATISTICS POPULATION, HOUSEHOLD & INCOME

#### MID-HUDSON VALLEY REGION

| POPULATION                              | 5 MILES | 7 MILES  | 10 MILES      |
|-----------------------------------------|---------|----------|---------------|
| Total Population                        | 72,143  | 141,916  | 259,968       |
| Average Age                             | 43      | 43       | 42            |
| Average Age (Male)                      | 42      | 41       | 41            |
| Average Age (Female)                    | 44      | 44       | 43            |
|                                         |         |          |               |
| HOUSEHOLDS & INCOME                     | 5 MILES | 7 MILES  | 10 MILES      |
| HOUSEHOLDS & HOUSE                      | 3 WILES | / WIILES | 10 MILES      |
| Total Households                        | 27,686  | 53,893   | 98,179        |
|                                         | •       |          |               |
| Total Households                        | 27,686  | 53,893   | 98,179        |
| Total Households<br># of Persons per HH | 27,686  | 53,893   | 98,179<br>2.6 |