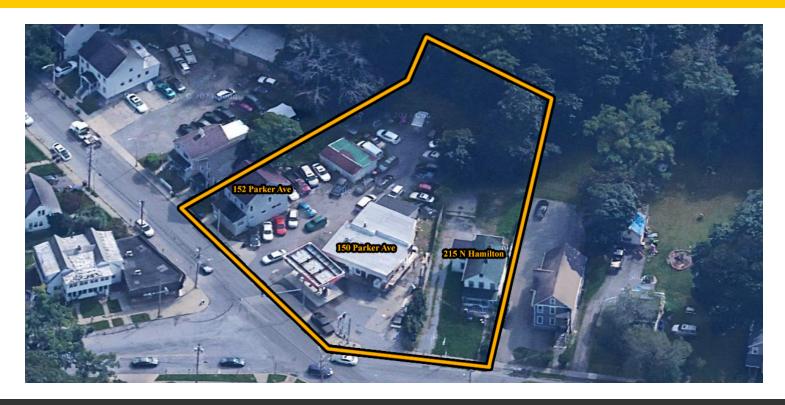

## **INVESTMENT PROPERTY** 150, 152 PARKER AVE & 215 N HAMILTON ST, POUGHKEEPSIE, NY 12601

### GAS STATION BUSINESS + TWO APARTMENT BUILDINGS

| ADDRESS:         | 150 Parker Ave                  |
|------------------|---------------------------------|
|                  | 152 Parker Ave                  |
|                  | 215 N Hamilton St               |
|                  | Poughkeepsie, NY 12601          |
| LOCATION:        | Dutchess County, NY             |
| LOT SIZE:        | 0.69 Acre                       |
| BUILDING SIZE(S) | 1,587 SF (152 Parker Ave)       |
|                  | 2,590 SF (215 N Hamilton St)    |
|                  | Total: 4,177 SF                 |
| TRAFFIC COUNT:   | 3,545 AADT - Parker Ave (NY 9G) |
| ASKING PRICE:    | Available Upon Request          |

#### PROPERTY OVERVIEW

CR Properties Group is pleased to offer an investment property, which includes a Citgo Gas Station business and two newly renovated Apartments; adjacent of the Gas Station. Citgo Petroleum Corporation is used. Located at 150 Parker Avenue (NYS Route 9G) in the City of Poughkeepsie, New York, 5minutes from U.S. Route 9, 6 minutes from the Mid-Hudson Bridge, and 8 minutes from U.S. Route 44 / NYS Route 55. Includes 2 gas dispensers with 4 total gas pumps.