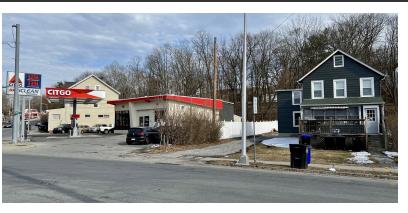

## POUGHKEEPSIE GAS / CONVENIENCE STORE 150 PARKER AVENUE, POUGHKEEPSIE, NY 12601

## CITGO GAS & 1,700+ SF CONVENIENCE STORE

| ADDRESS:       | NYS Route 9G                                |
|----------------|---------------------------------------------|
|                | 150 Parker Avenue<br>Poughkeepsie, NY 12601 |
|                | <b>3</b>                                    |
| LOCATION:      | U.S. Route 9                                |
|                | (5 Minutes / 1.2 Miles)                     |
|                | Mid-Hudson Bridge                           |
|                | (6 Minutes / 1.7 Miles)                     |
|                | U.S. route 44 / NYS Route 55                |
|                | (8 Minutes / 2.6 Miles)                     |
| LOT SIZE       | 0.32 Acre                                   |
| BUILDING SIZE: | <b>Total:</b> 1,782 SF                      |
|                | Gas + Convenience: 700+/- SF                |
| TRAFFIC COUNT: | 3,545 AADT - Parker Ave (NY 9G)             |
| ASKING PRICE:  | <b>Sale:</b> \$98,000                       |
|                | Lease: \$4,000 Per Month                    |

#### PROPERTY OVERVIEW

CR Properties Group is pleased to offer For Sale and For Lease a Gas Station on 0.32 Acres with an attached 1,782 SF Mini Mart / Convenience Store. Citgo Petroleum Corporation is used. Located at 150 Parker Avenue (NYS Route 9G) in the City of Poughkeepsie, New York, 5 minutes from U.S. Route 9, 6 minutes from the Mid-Hudson Bridge, and 8 minutes from U.S. Route 44 / NYS Route 55. Includes 2 gas dispensers with 4 total gas pumps.