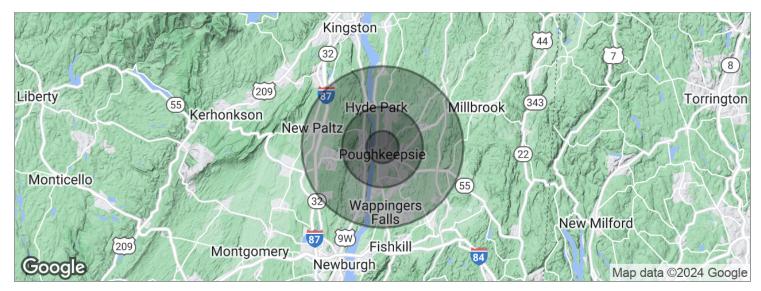

# CITY OF POUGHKEEPSIE - POPULATION 31,000+

## POPULATION, HOUSEHOLD, & INCOME VALUES

| POPULATION                              | 2 MILES                  | 5 MILES                  | 10 MILES                  |
|-----------------------------------------|--------------------------|--------------------------|---------------------------|
| Total population                        | 40,689                   | 91,456                   | 188,336                   |
| Median age                              | 35.9                     | 40.0                     | 41.9                      |
| Median age (male)                       | 35.8                     | 38.7                     | 40.8                      |
| Median age (Female)                     | 36.7                     | 41.1                     | 43.1                      |
|                                         |                          |                          |                           |
| HOUSEHOLDS & INCOME                     | 2 MILES                  | 5 MILES                  | 10 MILES                  |
| HOUSEHOLDS & INCOME<br>Total households | <b>2 MILES</b><br>17,693 | <b>5 MILES</b><br>38,095 | <b>10 MILES</b><br>77,206 |
|                                         |                          |                          |                           |
| Total households                        | 17,693                   | 38,095                   | 77,206                    |