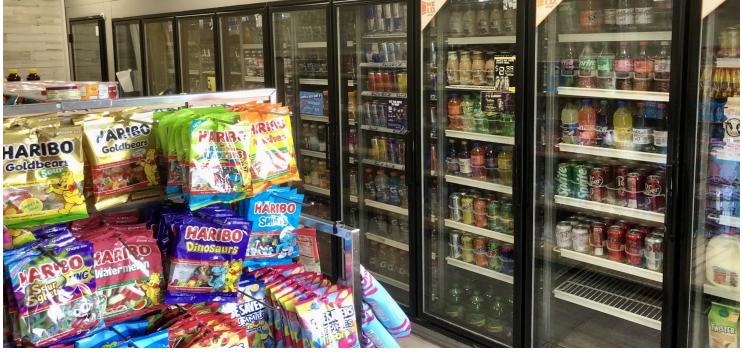

## CITGO GAS & 1,700+ SF CONVENIENCE STORE

| ADDRESS:       | NYS Route 9G                                |
|----------------|---------------------------------------------|
|                | 150 Parker Avenue<br>Poughkeepsie, NY 12601 |
|                | <b>3</b>                                    |
| LOCATION:      | U.S. Route 9                                |
|                | (5 Minutes / 1.2 Miles)                     |
|                | Mid-Hudson Bridge                           |
|                | (6 Minutes / 1.7 Miles)                     |
|                | U.S. route 44 / NYS Route 55                |
|                | (8 Minutes / 2.6 Miles)                     |
| LOT SIZE       | 0.32 Acre                                   |
| BUILDING SIZE: | <b>Total:</b> 1,782 SF                      |
|                | Gas + Convenience: 700+/- SF                |
| TRAFFIC COUNT: | 3,545 AADT - Parker Ave (NY 9G)             |
| ASKING PRICE:  | <b>Sale:</b> \$98,000                       |
|                | Lease: \$4,000 Per Month                    |

#### PROPERTY OVERVIEW

CR Properties Group is pleased to offer For Sale and For Lease a Gas Station on 0.32 Acres with an attached 1,782 SF Mini Mart / Convenience Store. Citgo Petroleum Corporation is used. Located at 150 Parker Avenue (NYS Route 9G) in the City of Poughkeepsie, New York, 5 minutes from U.S. Route 9, 6 minutes from the Mid-Hudson Bridge, and 8 minutes from U.S. Route 44 / NYS Route 55. Includes 2 gas dispensers with 4 total gas pumps.