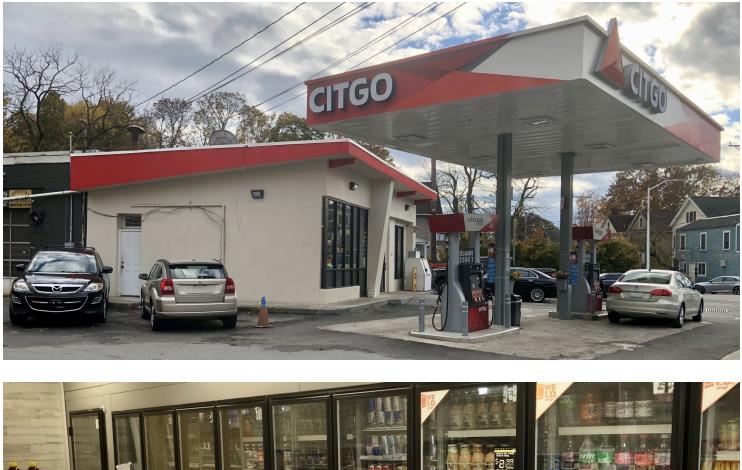

## CITGO GAS & 1,700+ SF CONVENIENCE STORE

| ADDRESS:       | NYS Route 9G                                |
|----------------|---------------------------------------------|
|                | 150 Parker Avenue<br>Poughkeepsie, NY 12601 |
|                | <b>3</b>                                    |
| LOCATION:      | U.S. Route 9                                |
|                | (5 Minutes / 1.2 Miles)                     |
|                | Mid-Hudson Bridge                           |
|                | (6 Minutes / 1.7 Miles)                     |
|                | U.S. route 44 / NYS Route 55                |
|                | (8 Minutes / 2.6 Miles)                     |
| LOT SIZE       | 0.32 Acre                                   |
| BUILDING SIZE: | <b>Total:</b> 1,782 SF                      |
|                | Gas + Convenience: 700+/- SF                |
| TRAFFIC COUNT: | 3,545 AADT - Parker Ave (NY 9G)             |
| ASKING PRICE:  | <b>Sale:</b> \$98,000                       |
|                | Lease: \$4,000 Per Month                    |

#### PROPERTY OVERVIEW

CR Properties Group is pleased to offer For Sale and For Lease a Gas Station on 0.32 Acres with an attached 1,782 SF Mini Mart / Convenience Store. Citgo Petroleum Corporation is used. Located at 150 Parker Avenue (NYS Route 9G) in the City of Poughkeepsie, New York, 5 minutes from U.S. Route 9, 6 minutes from the Mid-Hudson Bridge, and 8 minutes from U.S. Route 44 / NYS Route 55. Includes 2 gas dispensers with 4 total gas pumps.

## 2 GAS DISPENSORS WITH 4 TOTAL GAS PUMPS

CR Properties Group, LLC 295 Main Street Poughkeepsie, NY 12601 www.crproperties.com

ALL DATA BELIEVED TO BE ACCURATE BUT NOT WARRANTED

For more information: